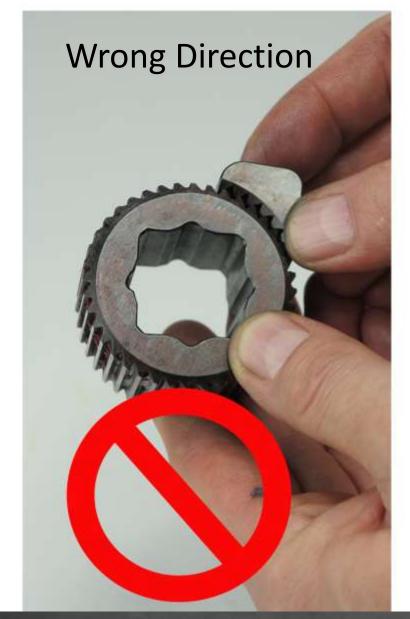

#### Picture shows roll pin *is NOT* engaged

Picture shows roll pin *IS* engaged