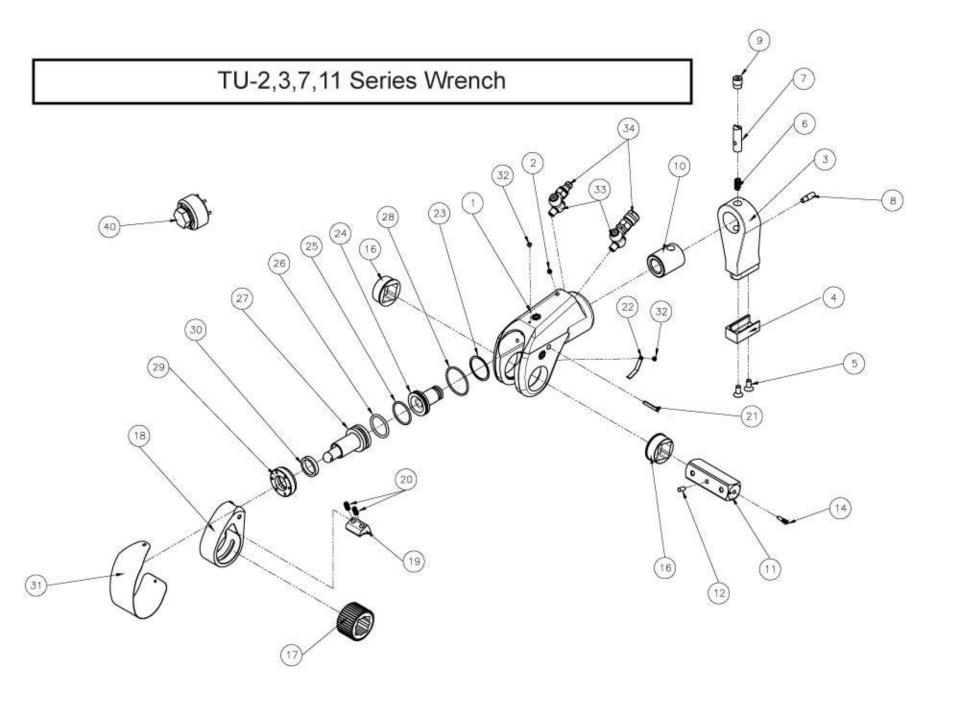

# Part# TU-3 Year 2010 Serial # prior to TU-3-1018-01 TU-2, TU-3, TU-7 and TU-11 OLD Style Part Numbers

-7-11XX-XX Part# TU-7 Year 2011

| -  | Ldit                       | TU-2      | TU-3      | TU-7      | TU-11      |
|----|----------------------------|-----------|-----------|-----------|------------|
| k  | Housing                    | TU-2-01   | TU-3-01   | TU-7-01   | TU-11-01   |
| И  | Housing Threaded Plug      | N/A       | N/A       | N/A       | TU-11-39   |
| 3  | Reaction Arm               | TU-2-03-1 | TU-3-03-1 | 1-50-7-UT | TU-11-03-1 |
| 4  | Reaction Arm Cover         | TU-2-03-7 | TU-3-03-7 | TU-7-03-7 | TU-11-03-7 |
| 9  | Cover Screws               | TU-2-03-8 | TU-3-03-8 | TU-7-03-8 | TU-11-03-8 |
| 9  | Reaction Arm Spring        | TU-2-03-6 | TU-3-03-6 | TU-7-03-6 | TU-11-03-6 |
| 1  | Locking Pin                | TU-2-03-3 | TU-3-03-3 | TU-7-03-3 | TU-11-03-3 |
| 80 | Retract Button             | TU-2-03-4 | TU-3-03-4 | TU-7-03-4 | TU-11-03-4 |
| 6  | Reaction Arm Screw         | TU-2-03-5 | TU-3-03-5 | 3-50-7-UT | TU-11-03-5 |
| 10 | Spline sleeve              | TU-2-03-2 | TU-3-03-2 | TU-7-03-2 | TU-11-03-2 |
| ÷+ | Square Drive               | TU-2-11-1 | TU-3-11-1 | 1-11-7-UT | TU-11-11-1 |
| 12 | Ball Plunger               | TU-2-11-3 | TU-3-11-3 | TU-7-11-3 | TU-11-11-3 |
| 14 | Locking Pin                | TU-2-11-2 | TU-3-11-2 | TU-7-11-2 | TU-11-11-2 |
| 16 | Sleeve                     | TU-2-13   | TU-3-13   | TU-7-13   | TU-11-13   |
| 11 | Ratchet                    | TU-2-05   | TU-3-05   | TU-7-05   | TU-11-05   |
| 18 | Drive Plate                | TU-2-09   | TU-3-09   | 60-7-UT   | TU-11-09   |
| 19 | Drive Segment              | TU-2-07   | TU-3-07   | TU-7-07   | TU-11-07   |
| 20 | Drive Segment Spring       | TU-2-27   | TU-3-27   | 72-7-UT   | TU-11-27   |
| 21 | Roll Pin                   | TU-2-19   | TU-3-19   | TU-7-19   | TU-11-19   |
| 22 | Flat Spring                | N/A       | TU-3-53   | TU-7-53   | TU-11-53   |
| 22 | Sleeve Ring                | TU-2-51   | N/A       | N/A       | N/A        |
| 22 | Ball Plunger               | N/A       | N/A       | N/A       | N/A        |
| 23 | Smalley Ring               | TU-2-43   | TU-3-43   | TU-7-43   | N/A        |
| 24 | End Plug                   | TU-2-15   | TU-3-15   | TU-7-15   | TU-11-15   |
| 25 | End Plug Seal              | TU-2-37   | TU-3-37   | TU-7-37   | TU-11-37   |
| 26 | Piston Seal                | TU-2-33   | TU-3-33   | TU-7-33   | TU-11-33   |
| 27 | <b>Piston Rod Assembly</b> | TU-2-17   | TU-3-17   | TU-7-17   | TU-11-17   |
| 28 | Gland Seal                 | TU-2-35   | TU-3-35   | TU-7-35   | TU-11-35   |
| 29 | Cylinder Gland             | TU-2-21   | TU-3-21   | TU-7-21   | TU-11-21   |
| 30 | Rod Seal                   | TU-2-31   | TU-3-31   | TU-7-31   | TU-11-31   |
| 31 | Shroud                     | TU-2-23   | TU-3-23   | TU-7-23   | TU-11-23   |
| 32 | Shroud Screws              | TU-2-25   | TU-3-25   | TU-7-25   | TU-11-25   |
| 33 | Swivel (2 req)             | STU-4M-4M | STU-4M-4M | STU-4M-4M | STU-4M-4M  |
| 34 | Coupler Set                | HC-S-100  | HC-S-100  | HC-S-100  | HC-S-100   |
| 35 | Threaded Retainer          | N/A       | N/A       | N/A       | N/A        |
| 36 | Sleeve Retainer Clips      | N/A       | N/A       | N/A       | N/A        |
| 37 | Cover Roll Pin             | N/A       | N/A       | N/A       | N/A        |
| 8  | Gland Wrench               | ATU-2-GW  | ATU-3-GW  | ATU-7-GW  | ATU-11-GW  |
| 4  | Piston Inner Seal          | N/A       | N/A       | N/A       | N/A        |
| 42 | Piston Outer Seal          | N/A       | N/A       | N/A       | N/A        |
| 1  | Reaction Arm Assembly      | TU-2-03   | TU-3-03   | TU-7-03   | TU-11-03   |
| 2  | Square Drive Assembly      | TU-2-11   | TU-3-11   | TU-7-11   | TU-11-11   |

# TU-2, TU-3, TU-7 and TU-11 NEW Style Part Numbers

Part# TU-3 Year 2010 Serial # prior to TU-3-1018-01

Part# TU-7 Year 2011 Serial # prior to TU-7-11XX-XX

| - 6 | Lait                  | TU-2      | 5-UT      | 7-UT      | TU-11      |
|-----|-----------------------|-----------|-----------|-----------|------------|
| \$  | Housing               | TU-2-01   | TU-3-01-U | TU-7-01-U | TU-11-01   |
| 4   | Housing Threaded Plug | N/A       | N/A       | N/A       | TU-11-39   |
| 3   | Reaction Arm          | TU-2-03-1 | TU-3-03-1 | TU-7-03-1 | TU-11-03-1 |
| 4   | Reaction Arm Cover    | TU-2-03-7 | TU-3-03-7 | TU-7-03-7 | TU-11-03-7 |
| 2   | Cover Screws          | TU-2-03-8 | TU-3-03-8 | TU-7-03-8 | TU-11-03-8 |
| 9   | Reaction Arm Spring   | TU-2-03-6 | TU-3-03-6 | TU-7-03-6 | TU-11-03-6 |
| 4   | Locking Pin           | TU-2-03-3 | TU-3-03-3 | TU-7-03-3 | TU-11-03-3 |
| 80  | Retract Button        | TU-2-03-4 | TU-3-03-4 | TU-7-03-4 | TU-11-03-4 |
| 6   | Reaction Arm Screw    | TU-2-03-5 | TU-3-03-5 | TU-7-03-5 | TU-11-03-5 |
| 10  | Spline sleeve         | TU-2-03-2 | TU-3-03-2 | TU-7-03-2 | TU-11-03-2 |
| LI. | Square Drive          | TU-2-11-1 | TU-3-11-1 | TU-7-11-1 | TU-11-11-1 |
| 12  | Ball Plunger          | TU-2-11-3 | TU-3-11-3 | TU-7-11-3 | TU-11-11-3 |
| 14  | Locking Pin           | TU-2-11-2 | TU-3-11-2 | TU-7-11-2 | TU-11-11-2 |
| 16  | Sleeve                | TU-2-13   | TU-3-13-U | TU-7-13-U | TU-11-13   |
| 11  | Ratchet               | TU-2-05   | TU-3-05   | TU-7-05   | TU-11-05   |
| 18  | Drive Plate           | TU-2-09   | U-80-5-UT | ∩-60-2-NL | TU-11-09   |
| 19  | Drive Segment         | TU-2-07   | TU-3-07   | TU-7-07   | TU-11-07   |
| 20  | Drive Segment Spring  | TU-2-27   | TU-3-27   | TU-7-27   | TU-11-27   |
| 21  | Roll Pin              | TU-2-19   | TU-3-19   | TU-7-19   | TU-11-19   |
| 22  | Flat Spring           | N/A       | TU-3-53   | TU-7-53   | TU-11-53   |
| 22  | Sleeve Ring           | TU-2-51   | N/A       | N/A       | N/A        |
| 22  | Ball Plunger          | N/A       | N/A       | N/A       | N/A        |
| 23  | Smalley Ring          | TU-2-43   | TU-3-43   | TU-7-43   | N/A        |
| 24  | End Plug              | TU-2-15   | TU-3-15   | TU-7-15   | TU-11-15   |
| 25  | End Plug Seal         | TU-2-37   | TU-3-37   | TU-7-37   | TU-11-37   |
| 26  | Piston Seal           | TU-2-33   | TU-3-33   | TU-7-33   | TU-11-33   |
| 27  | Piston Rod Assembly   | TU-2-17   | TU-3-17-U | U-71-7-UT | TU-11-17   |
| 28  | Gland Seal            | TU-2-35   | TU-3-35   | TU-7-35   | TU-11-35   |
| 29  | Cylinder Gland        | TU-2-21   | TU-3-21   | TU-7-21   | TU-11-21   |
| 30  | Rod Seal              | TU-2-31   | TU-3-31   | TU-7-31   | TU-11-31   |
| 31  | Shroud                | TU-2-23   | TU-3-23-U | TU-7-23-U | TU-11-23   |
| 32  | Shroud Screws         | TU-2-25   | TU-3-25   | TU-7-25   | TU-11-25   |
| 33  | Swivel (2 req)        | STU-4M-4M | STU-4M-4M | STU-4M-4M | STU-4M-4M  |
| 34  | Coupler Set           | HC-S-100  | HC-S-100  | HC-S-100  | HC-S-100   |
| 35  | Threaded Retainer     | N/A       | N/A       | N/A       | N/A        |
| 36  | Sleeve Retainer Clips | N/A       | N/A       | N/A       | N/A        |
| 37  | Cover Roll Pin        | N/A       | N/A       | N/A       | N/A        |
| 8   | Gland Wrench          | ATU-2-GW  | ATU-3-GW  | ATU-7-GW  | ATU-11-GW  |
| 41  | Piston Inner Seal     | N/A       | N/A       | NIA       | N/A        |
| 42  | Piston Outer Seal     | N/A       | N/A       | N/A       | N/A        |
| 1   | Reaction Arm Assembly | TU-2-03   | TU-3-03   | TU-7-03   | TU-11-03   |
| 1   | Square Drive Assembly | TU-2-11   | TU-3-11   | TU-7-11   | TU-11-11   |