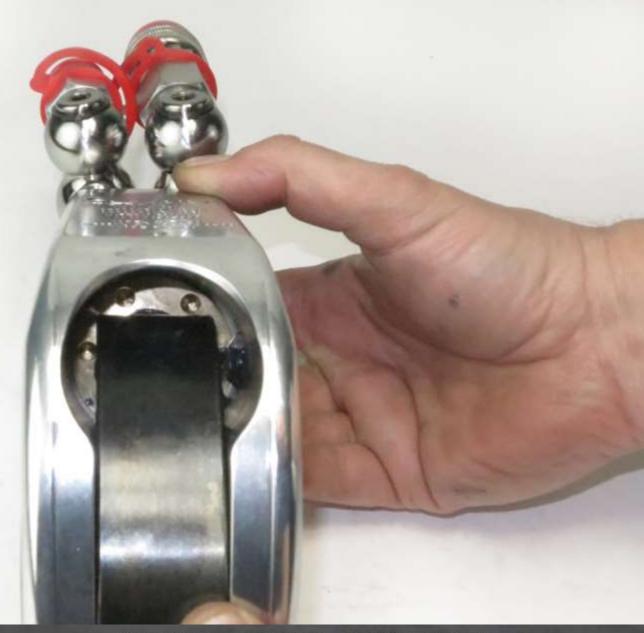

Place tool in vise and reinstall both swivels with 1/4" allen wrench and tighten into advance port and retract port

Square Drive Hydraulic Torque Wrenches

Reinstall sleeves and sleeve "O" rings

Reinstall opposite side sleeves and "O" rings