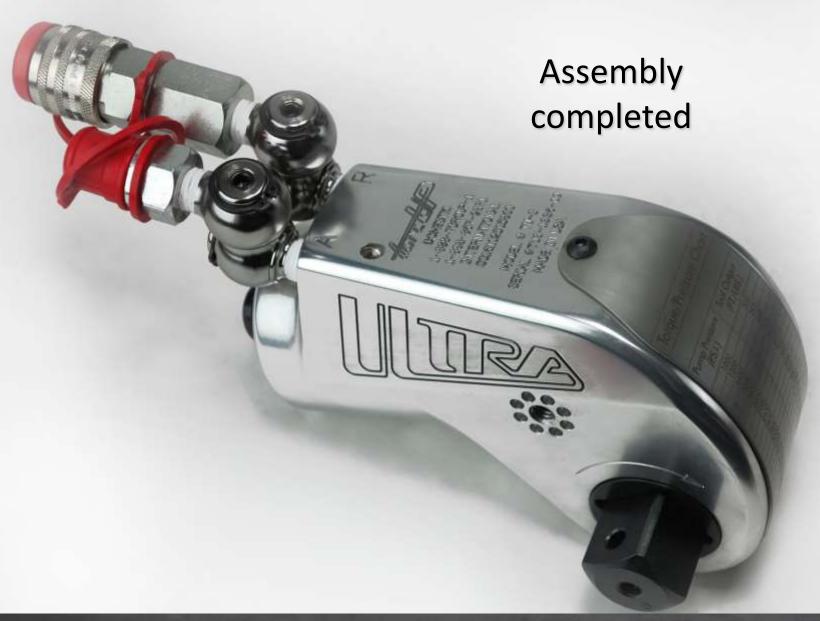

# Run down spring installed

Square Drive Hydraulic Torque Wrenches

Reinstall bottom shroud screw 1/8" allen wrench

> Square Drive Hydraulic Torque Wrenches

Reinstall top shroud screw with 1/8" allen wrench