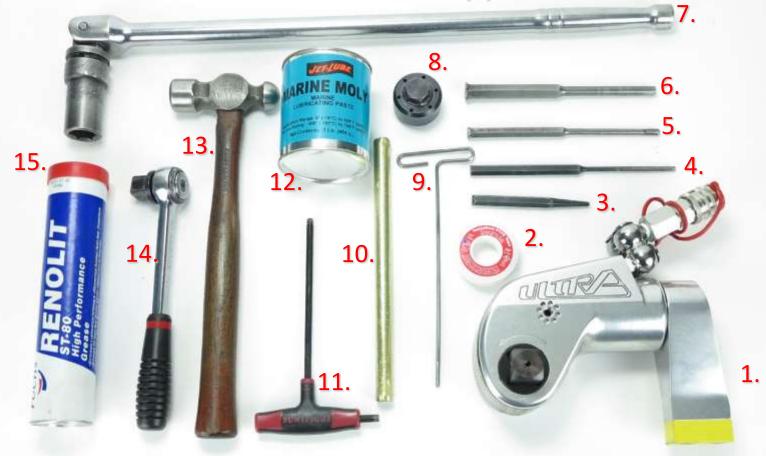

#### **Maintenance Supplies**

TU-3 shown for demonstration purposes
Teflon tape
Center punch
5/32" punch
1/4" punch
3/8" punch
Breaker bar with 7/8" socket
TU-3 gland wrench
1/8" allen wrench
Brass drift
11. 1/4" allen wrench
Marine moly
Hammer (18 oz.)
Ratchet
Light grease