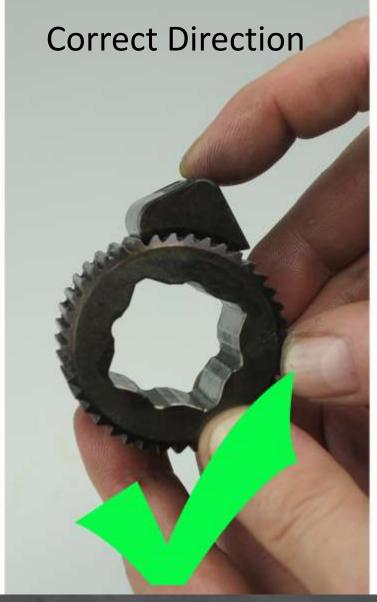

#### Picture shows roll pin *is NOT* engaged

Picture shows roll pin *IS* engaged