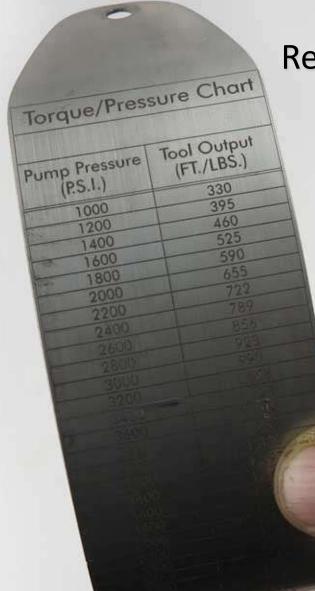

Remove torque chart engraved shroud and set aside

Remove run down spring for slotted drive plate