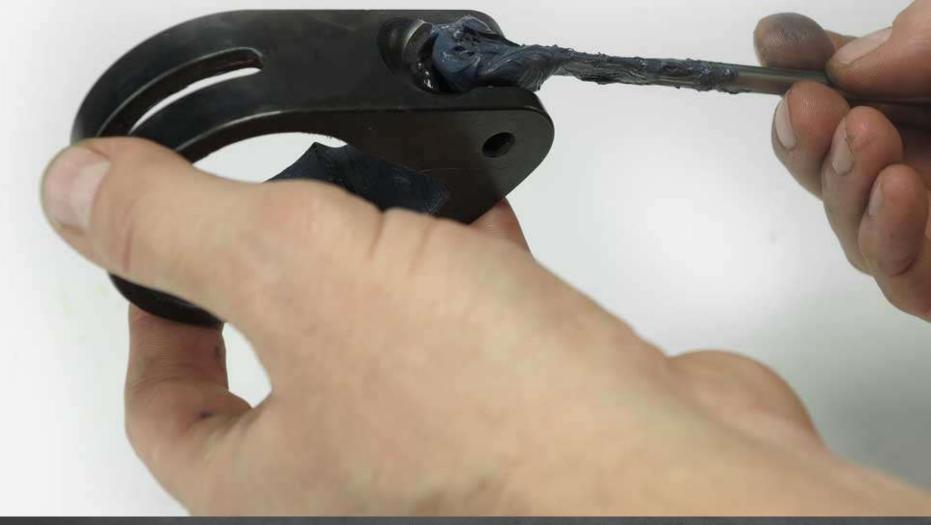

## Grease inside of the drive plate

#### Grease piston area of the drive plate

Square Drive Hydraulic Torque Wrenches

Square Drive Hydraulic Torque Wrenches

Install ratchet and segment in drive plate. Install segment spring

Be aware of tension on segment spring to prohibit spring ejection