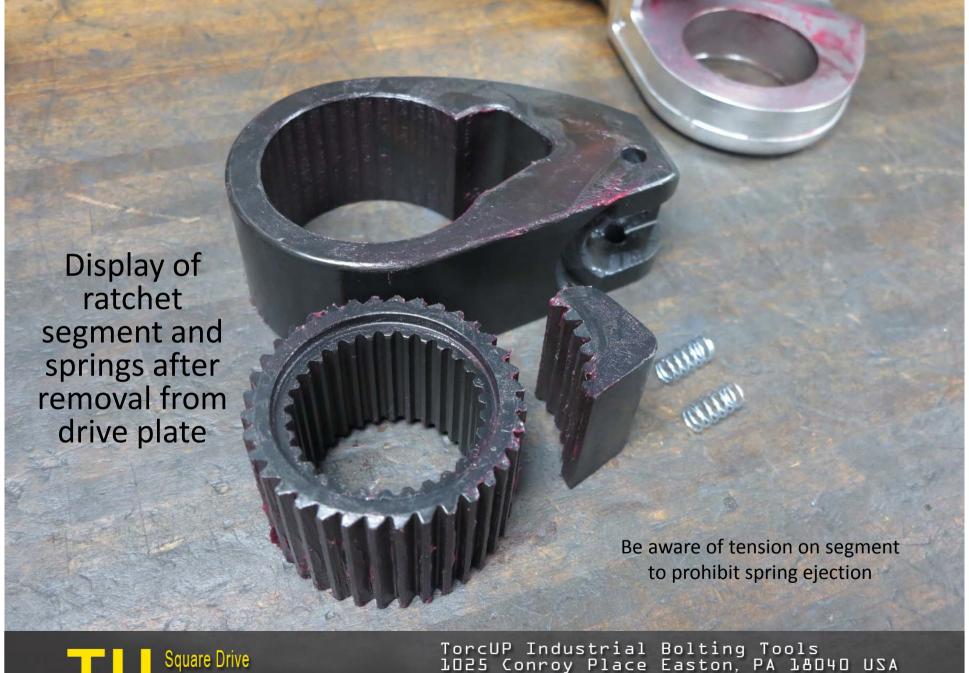

TU-27 Cylinder for demonstration purposes 2. Light grease 3. Breaker bar with 7/8" socket 4. Ratchet
 ½" allen wrench 6. Flat tip screwdriver 7. Brass drift 8. 3/8" punch 9. Center punch 10. 5/16" allen wrench
 5/32" allen wrench 12. Hammer (18 oz.) 13. Dead blow hammer 14. Teflon tape 15. TU-27 gland wrench 16. Marine moly











































TorcUP Industrial Bolting Tools 1025 Conroy Place Easton, PA 18040 USA E:sales@torcup.com W:www.torcup.com



















































































































## TU-27 Series Wrench



## TU-60 Series Wrench



## TU-27 and TU-60 Part Numbers

|    |                       | 14-0       |            |
|----|-----------------------|------------|------------|
| F  | Housing               | TU-27-01   | TU-60-01   |
| 2  | Housing Threaded Plug | TU-27-39   | TU-60-39   |
| 3  | ction Arm             | TU-27-39   | TU-60-03-1 |
| 4  | Reaction Arm Cover    | TU-27-03-7 | 7-60-03-T  |
| 2  | Cover Screws          | TU-27-03-8 | TU-60-03-8 |
| 9  | Reaction Arm Spring   | TU-27-03-6 | TU-60-03-6 |
| 7  | Locking Pin           | TU-2