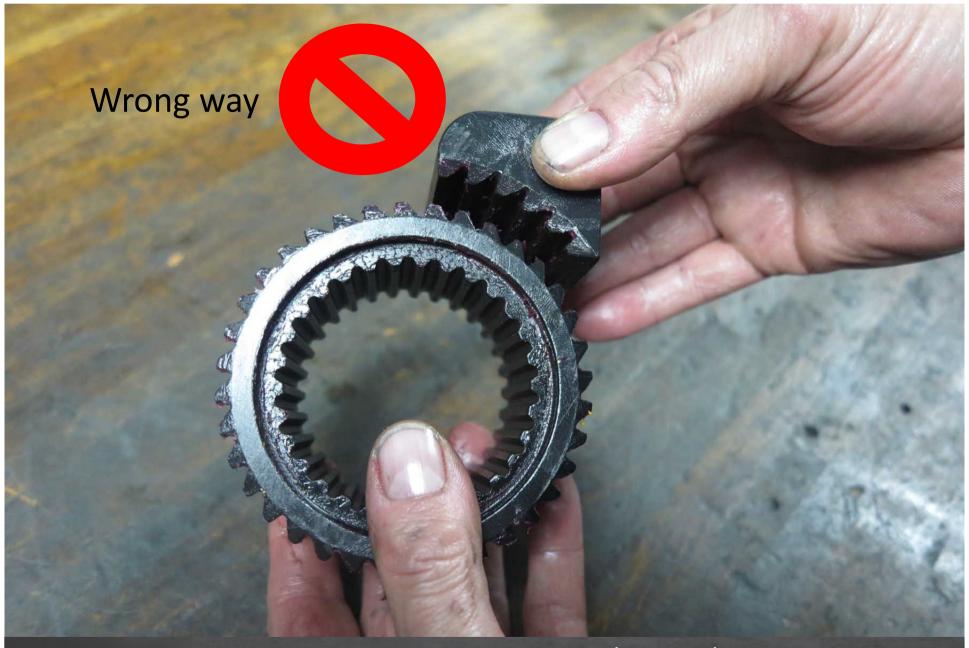

TU-27 Cylinder for demonstration purposes 2. Light grease 3. Breaker bar with 7/8" socket 4. Ratchet
 ½" allen wrench 6. Flat tip screwdriver 7. Brass drift 8. 3/8" punch 9. Center punch 10. 5/16" allen wrench
 5/32" allen wrench 12. Hammer (18 oz.) 13. Dead blow hammer 14. Teflon tape 15. TU-27 gland wrench 16. Marine moly