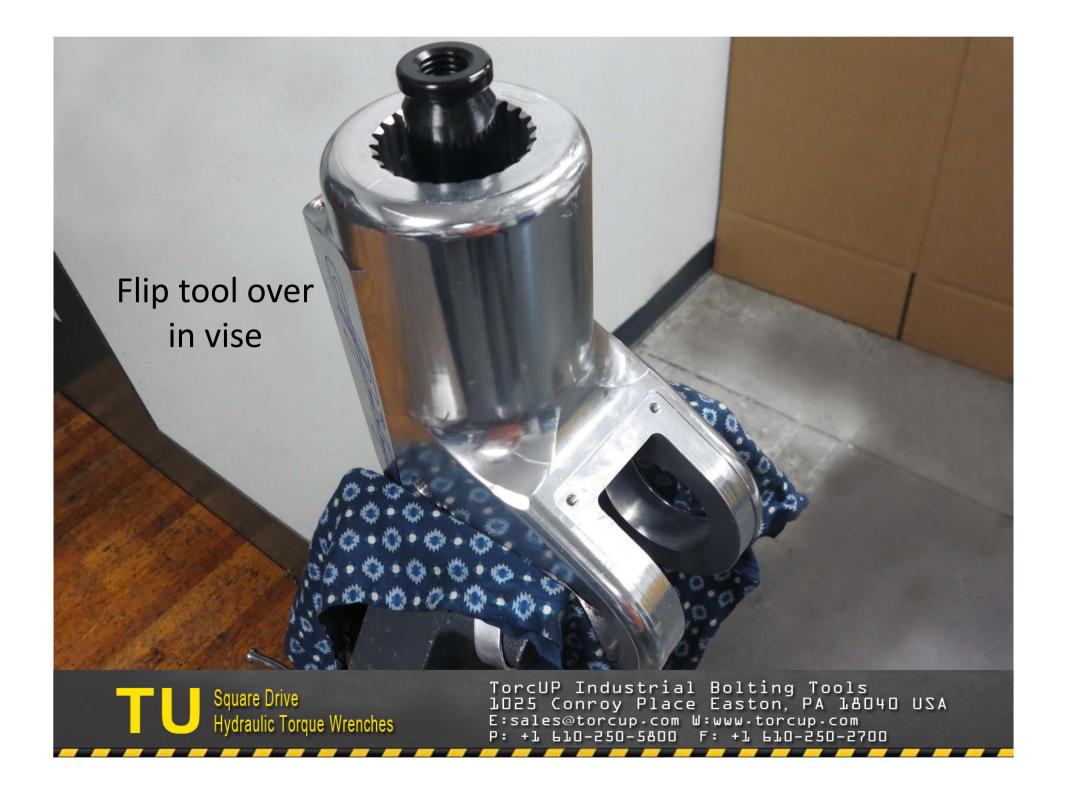

TU-27 Cylinder for demonstration purposes 2. Light grease 3. Breaker bar with 7/8" socket 4. Ratchet
 ½" allen wrench 6. Flat tip screwdriver 7. Brass drift 8. 3/8" punch 9. Center punch 10. 5/16" allen wrench
 5/32" allen wrench 12. Hammer (18 oz.) 13. Dead blow hammer 14. Teflon tape 15. TU-27 gland wrench 16. Marine moly











































TorcUP Industrial Bolting Tools 1025 Conroy Place Easton, PA 18040 USA E:sales@torcup.com W:www.torcup.com



















































































































## TU-27 Series Wrench



## TU-60 Series Wrench



## TU-27 and TU-60 Part Numbers

|    |                       | 14-0       |            |
|----|-----------------------|------------|------------|
| F  | Housing               | TU-27-01   | TU-60-01   |
| 2  | Housing Threaded Plug | TU-27-39   | TU-60-39   |
| 3  | ction Arm             | TU-27-39   | TU-60-03-1 |
| 4  | Reaction Arm Cover    | TU-27-03-7 | 7-60-03-T  |
| 2  | Cover Screws          | TU-27-03-8 | TU-60-03-8 |
| 9  | Reaction Arm Spring   | TU-27-03-6 | TU-60-03-6 |
| 7  | Locking Pin           | TU-27-03-3 | TU-60-03-3 |
| 8  | Retract Button        | TU-27-03-4 | TU-60-03-4 |
| 6  | Reaction Arm Screw    | TU-27-03-5 | TU-