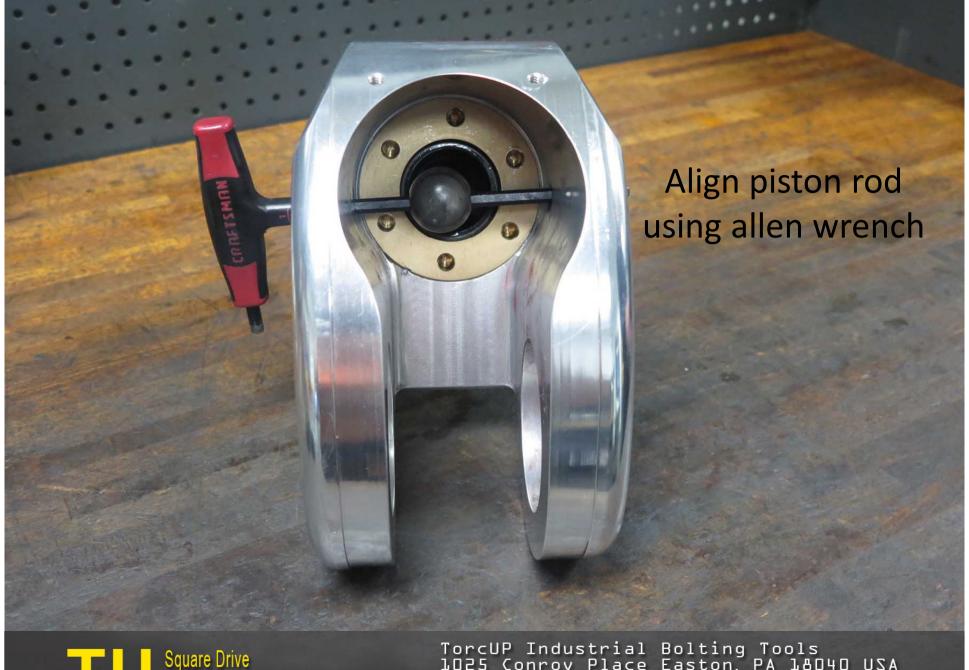

TU-27 Cylinder for demonstration purposes 2. Light grease 3. Breaker bar with 7/8" socket 4. Ratchet
 ½" allen wrench 6. Flat tip screwdriver 7. Brass drift 8. 3/8" punch 9. Center punch 10. 5/16" allen wrench
 5/32" allen wrench 12. Hammer (18 oz.) 13. Dead blow hammer 14. Teflon tape 15. TU-27 gland wrench 16. Marine moly











































TorcUP Industrial Bolting Tools 1025 Conroy Place Easton, PA 18040 USA E:sales@torcup.com W:www.torcup.com



















































































































## TU-27 Series Wrench



## TU-60 Series Wrench



## TU-27 and TU-60 Part Numbers

|    |                       | 14-0       |            |
|----|-----------------------|------------|------------|
| F  | Housing               | TU-27-01   | TU-60-01   |
| 2  | Housing Threaded Plug | TU-27-39   | TU-60-39   |
| 3  | ction Arm             | TU-27-39   | TU-60-03-1 |
| 4  | Reaction Arm Cover    | TU-27-03-7 | 7-60-03-T  |
| 2  | Cover Screws          | TU-27-03-8 | TU-60-03-8 |
| 9  | Reaction Arm Spring   | TU-27-03-6 | TU-60-03-6 |
| 7  | Locking Pin           | TU-27-03-3 | TU-60-03-3 |
| 8  | Retract Button        | TU-27-03-4 | TU-60-03-4 |
| 6  | Reaction Arm Screw    | TU-27-03-5 | TU-60-03-5 |
| 10 | Spline sleeve         | TU-27