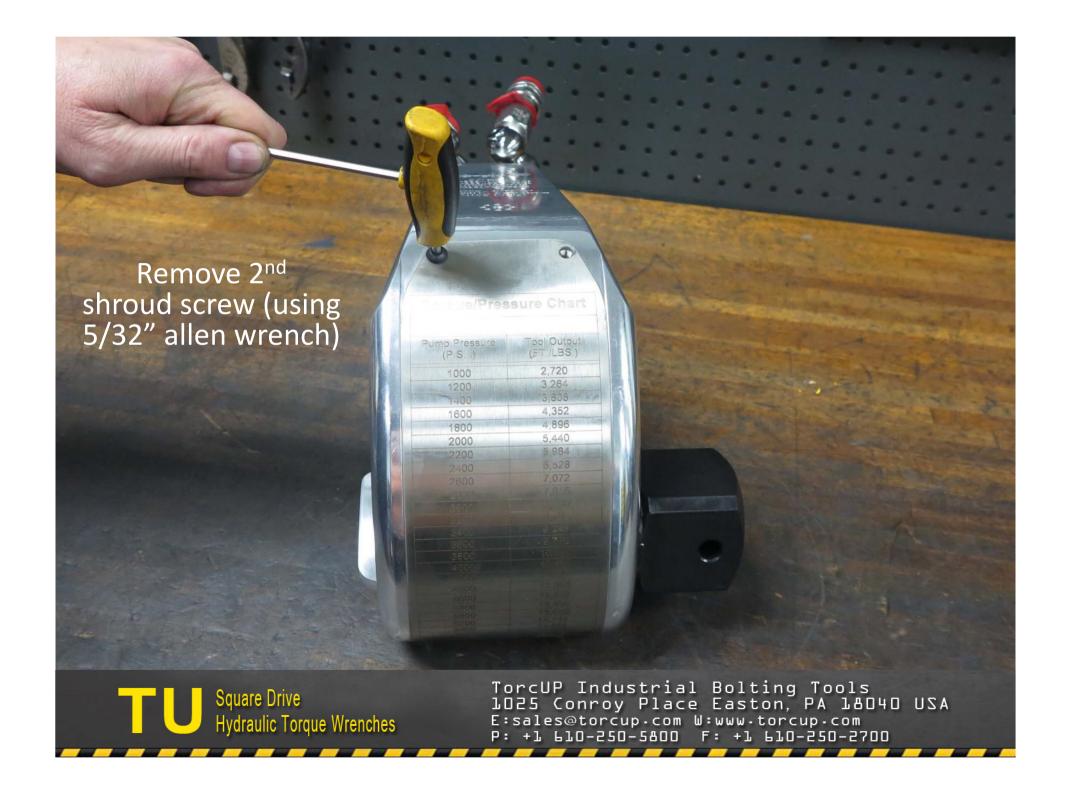

## TU-27 and TU-60 Part Numbers

|    |                       | 14-0       |            |
|----|-----------------------|------------|------------|
| F  | Housing               | TU-27-01   | TU-60-01   |
| 2  | Housing Threaded Plug | TU-27-39   | TU-60-39   |
| 3  | ction Arm             | TU-27-39   | TU-60-03-1 |
| 4  | Reaction Arm Cover    | TU-27-03-7 | 7-60-03-T  |
| 2  | Cover Screws          | TU-27-03-8 | TU-60-03-8 |
| 9  | Reaction Arm Spring   | TU-27-03-6 | TU-60-03-6 |
| 7  | Locking Pin           | TU-27-03-3 | TU-60-03-3 |
| 8  | Retract Button        | TU-27-03-4 | TU-60-03-4 |
| 6  | Reaction Arm Screw    | TU-27-03-5 | TU-60-03-5 |
| 10 | Spline sleeve         | TU-27-03-2 | TU-60-03-2 |
| 11 | Square Drive          | TU-27-11-1 | TU-60-11-1 |
| 12 | Ball Plunger          | N/A        | N/A        |
| 14 | Locking Pin           | N/A        | N/A        |
| 16 | Sleeve                | TU-27-13   | TU-60-13   |
| 17 | Ratchet               | TU-27-05   | TU-60-05   |
| 18 | Drive Plate           | TU-27-09   | 60-09-NT   |
| 19 | Drive Segment         | TU-27-07   | TU-60-07   |
| 20 | Drive Segment Spring  | TU-27-27   | TU-60-27   |
| 21 |                       | TU-27-19   | TU-60-19   |
| 22 | Flat Spring           | N/A        | N/A        |
| 22 | Sleeve Ring           | N/A        | N/A        |
| 22 | Ball Plunger          | TU-27-29   | TU-60-29   |
| 23 | Smalley Ring          | TU-27-43   | TU-60-43   |
| 24 | End Plug              | TU-27-15   | TU-60-15   |
| 25 | End Plug Seal         | TU-27-37   | TU-60-37   |
| 26 | Piston Seal           | TU-27-33   | TU-60-33   |
| 27 | Piston Rod Assembly   | TU-27-17   | TU-60-17-1 |
| 28 | Gland Seal            | TU-27-35   | TU-60-35   |
| 29 | Cylinder Gland        | TU-27-21   | TU-60-21   |
| 30 | Rod Seal              | TU-27-31   | TU-60-31   |
| 31 | Shroud                | TU-27-23   | TU-60-23   |
| 32 | Shroud Screws         | TU-27-25   | TU-60-25   |
| 33 | Swivel (2 req)        | STU-4M-4M  | STU-4M-4M  |
| 34 | Coupler Set           | HC-S-100   | HC-S-100   |
| 35 | Threaded Retainer     | TU-27-11-6 | TU-60-11-6 |
| 36 | Sleeve Retainer Clips | TU-27-41   | TU-60-41   |
| 37 | Cover Roll Pin        | N/A        | 6-E0-09-NL |
| 40 | Gland Wrench          | ATU-27-GW  | ATU-60-GW  |
| 41 | Piston Inner Seal     | N/A        | TU-60-33   |
| 42 | Piston Outer Seal     | N/A        | TU-60-34   |
| 2  | Reaction Arm Assembly | N/A        | N/A        |
| 2  |                       | W11.4      | 1980200000 |