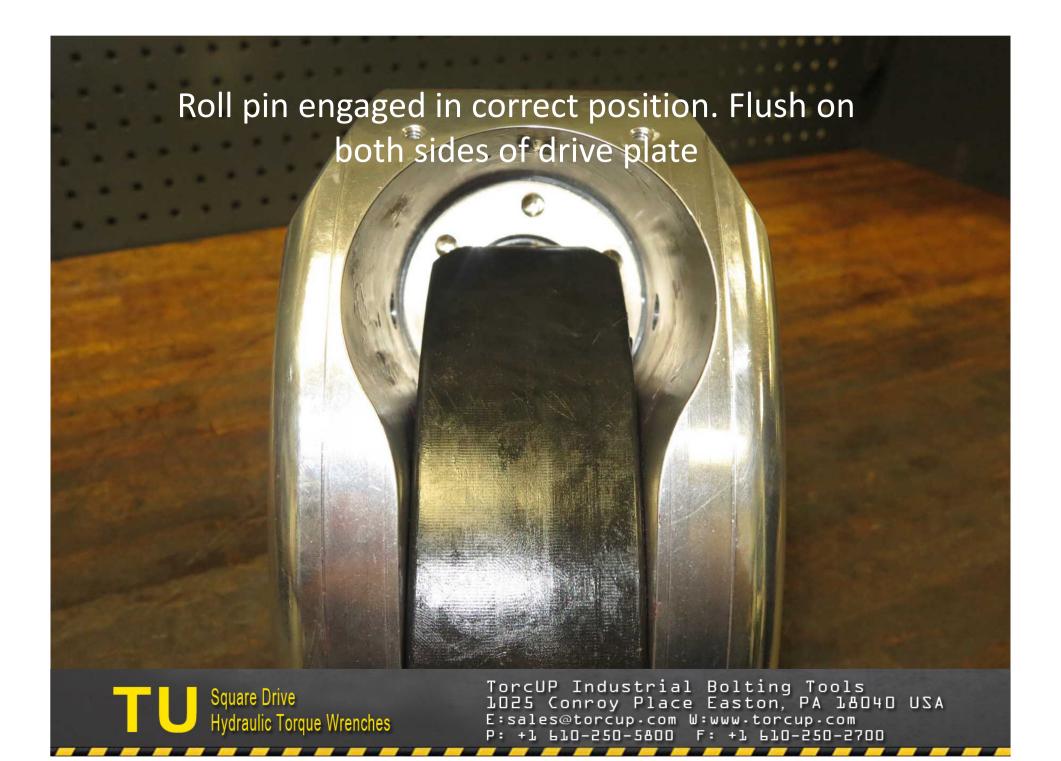

TU-27 Cylinder for demonstration purposes 2. Light grease 3. Breaker bar with 7/8" socket 4. Ratchet
 ½" allen wrench 6. Flat tip screwdriver 7. Brass drift 8. 3/8" punch 9. Center punch 10. 5/16" allen wrench
 5/32" allen wrench 12. Hammer (18 oz.) 13. Dead blow hammer 14. Teflon tape 15. TU-27 gland wrench 16. Marine moly