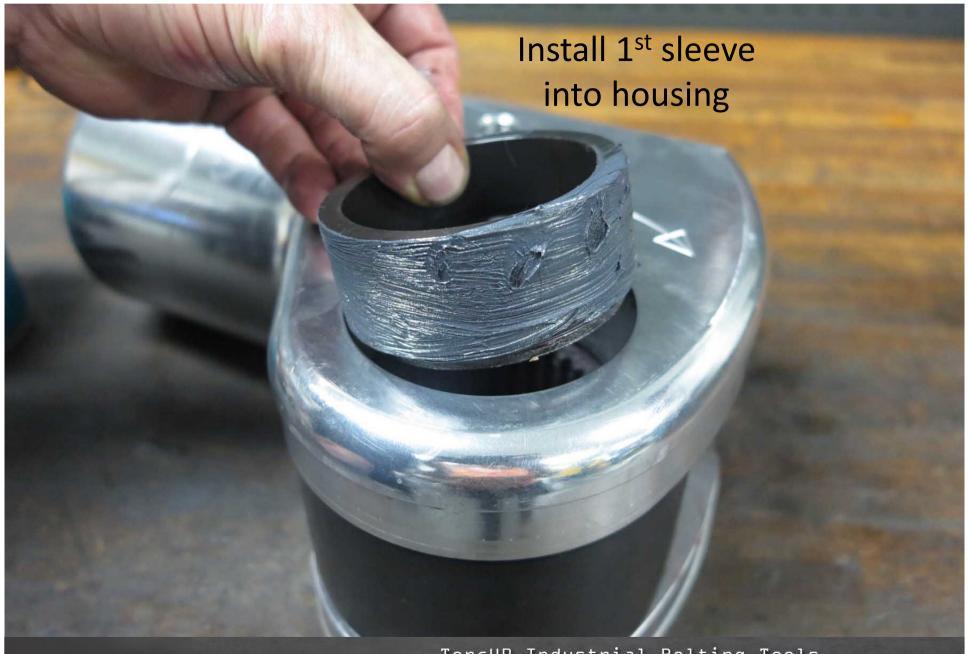

TU-27 Cylinder for demonstration purposes 2. Light grease 3. Breaker bar with 7/8" socket 4. Ratchet
 ½" allen wrench 6. Flat tip screwdriver 7. Brass drift 8. 3/8" punch 9. Center punch 10. 5/16" allen wrench
 5/32" allen wrench 12. Hammer (18 oz.) 13. Dead blow hammer 14. Teflon tape 15. TU-27 gland wrench 16. Marine moly











































TorcUP Industrial Bolting Tools 1025 Conroy Place Easton, PA 18040 USA E:sales@torcup.com W:www.torcup.com



















































































































## TU-27 Series Wrench



## TU-60 Series Wrench



## TU-27 and TU-60 Part Numbers

|    |                       | 14-0       |            |
|----|-----------------------|------------|------------|
| F  | Housing               | TU-27-01   | TU-60-01   |
| 2  | Housing Threaded Plug | TU-27-39   | TU-60-39   |
| 3  | ction Arm             | TU-27-39   | TU-60-03-1 |
| 4  | Reaction Arm Cover    | TU-27-03-7 | 7-60-03-T  |
| 2  | Cover Screws          | TU-27-03-8 | TU-60-03-8 |
| 9  | Reaction Arm Spring   | TU-27-03-6 | TU-60-03-6 |
| 7  | Locking Pin           | TU-27-03-3 | TU-60-03-3 |
| 8  | Retract Button        | TU-27-03-4 | TU-60-03-4 |
| 6  | Reaction Arm Screw    | TU-27-03-5 | TU-60-03-5 |
| 10 | Spline sleeve         | TU-27-03-2