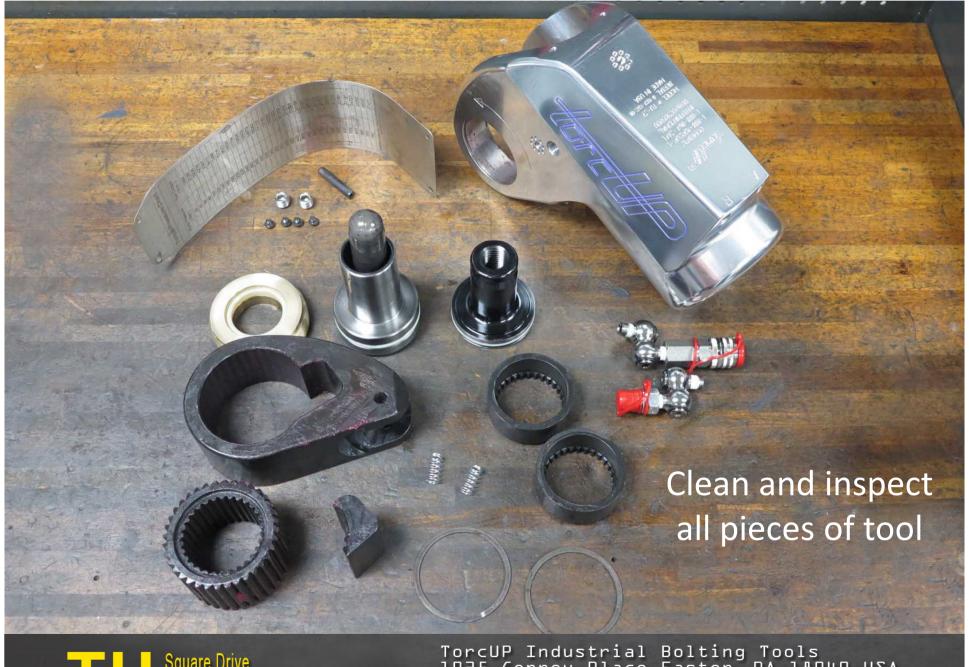

## TU-27 and TU-60 Part Numbers

|    |                       | 14-0       |            |
|----|-----------------------|------------|------------|
| F  | Housing               | TU-27-01   | TU-60-01   |
| 2  | Housing Threaded Plug | TU-27-39   | TU-60-39   |
| 3  | ction Arm             | TU-27-39   | TU-60-03-1 |
| 4  | Reaction Arm Cover    | TU-27-03-7 | 7-60-03-T  |
| 2  | Cover Screws          | TU-27-03-8 | TU-60-03-8 |
| 9  | Reaction Arm Spring   | TU-27-03-6 | TU-60-03-6 |
| 7  | Locking Pin           | TU-27-03-3 | TU-60-03-3 |
| 8  | Retract Button        | TU-27-03-4 | TU-60-03-4 |
| 6  | Reaction Arm Screw    | TU-27-03-5 | TU-60-03-5 |
| 10 | Spline sleeve         | TU-27-03-2 | TU-60-03-2 |
| 11 | Square Drive          | TU-27-11-1 | TU-60-11-1 |
| 12 | Ball Plunger          | N/A        | N/A        |
| 14 | Locking Pin           | N/A        | N/A        |
| 16 | Sleeve                | TU-27-13   | TU-60-13   |
| 17 | Ratchet               | TU-27-05   | TU-60-05   |
| 18 | Drive Plate           | TU-27-09   | 60-09-NT   |
| 19 | Drive Segment         | TU-27-07   | TU-60-07   |
| 20 | Drive Segment Spring  | TU-27-27   | TU-60-27   |
| 21 |                       | TU-27-19   | TU-60-19   |
| 22 | Flat Spring           | N/A        | N/A        |
| 22 | Sleeve Ring           | N/A        | N/A        |
| 22 | Ball Plunger          | TU-27-29   | TU-60-29   |
| 23 | Smalley Ring          | TU-27-43   | TU-60-43   |
| 24 | End Plug              | TU-27-15   | TU-60-15   |
| 25 | End Plug Seal         | TU-27-37   | TU-60-37   |
| 26 | Piston Seal           | TU-27-33   | TU-60-33   |
| 27 | Piston Rod Assembly   | TU-27-17   | TU-60-17-1 |
| 28 | Gland Seal            | TU-27-35   | TU-60-35   |
| 29 | Cylinder Gland        | TU-27-21   | TU-60-21   |
| 30 | Rod Seal              | TU-27-31   | TU-60-31   |
| 31 | Shroud                | TU-27-23   | TU-60-23   |
| 32 | Shroud Screws         | TU-27-25   | TU-60-25   |
| 33 | Swivel (2 req)        | STU-4M-4M  | STU-4M-4M  |
| 34 | Coupler Set           | HC-S-100   | HC-S-100   |
| 35 | Threaded Retainer     | TU-27-11-6 | TU-60-11-6 |
| 36 | Sleeve Retainer Clips | TU-27-41   | TU-60-41   |
| 37 | Cover Roll Pin        | N/A        | 6-E0-09-NL |
| 40 | Gland Wrench          | ATU-27-GW  | ATU-60-GW  |
| 41 | Piston Inner Seal     | N/A        | TU-60-33   |
| 42 | Piston Outer Seal     | N/A        | TU-60-34   |
| 2  | Reaction Arm Assembly | N/A        | N/A        |
| 2  |                       | W11.4      | 1980200000 |