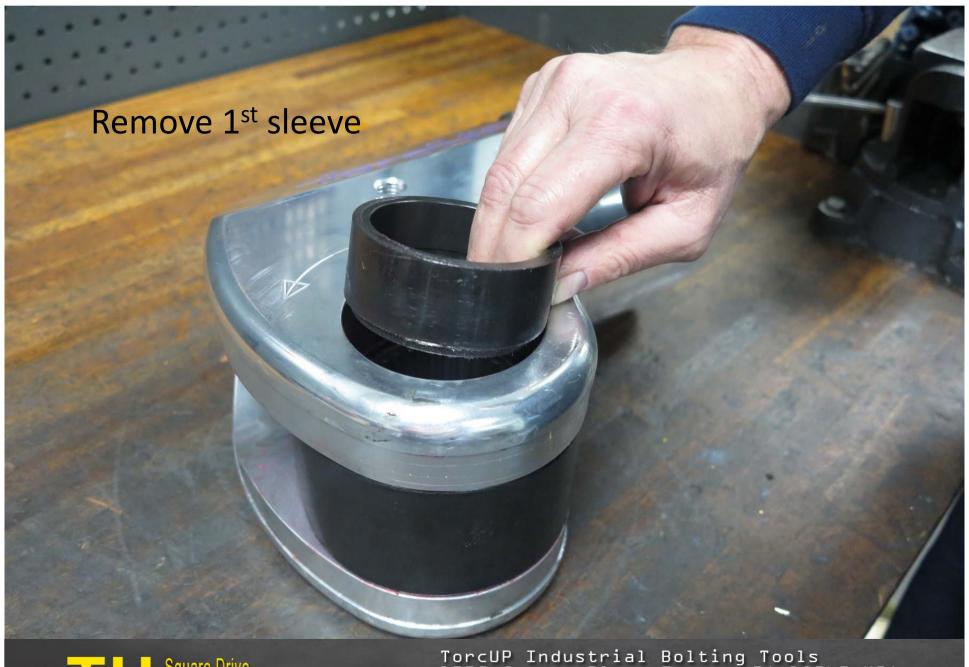

TU-27 Cylinder for demonstration purposes 2. Light grease 3. Breaker bar with 7/8" socket 4. Ratchet
 ½" allen wrench 6. Flat tip screwdriver 7. Brass drift 8. 3/8" punch 9. Center punch 10. 5/16" allen wrench
 5/32" allen wrench 12. Hammer (18 oz.) 13. Dead blow hammer 14. Teflon tape 15. TU-27 gland wrench 16. Marine moly











































TorcUP Industrial Bolting Tools 1025 Conroy Place Easton, PA 18040 USA E:sales@torcup.com W:www.torcup.com



















































































































## TU-27 Series Wrench



## TU-60 Series Wrench



## TU-27 and TU-60 Part Numbers

|    |                       | 14-0       |            |
|----|-----------------------|------------|------------|
| F  | Housing               | TU-27-01   | TU-60-01   |
| 2  | Housing Threaded Plug | TU-27-39   | TU-60-39   |
| 3  | ction Arm             | TU-27-39   | TU-60-03-1 |
| 4  | Reaction Arm Cover    | TU-27-03-7 | 7-60-03-T  |
| 2  | Cover Screws          | TU-27-03-8 | TU-60-03-8 |
| 9  | Reaction Arm Spring   | TU-27-03-6 | TU-60-03-6 |
| 7  | Locking Pin