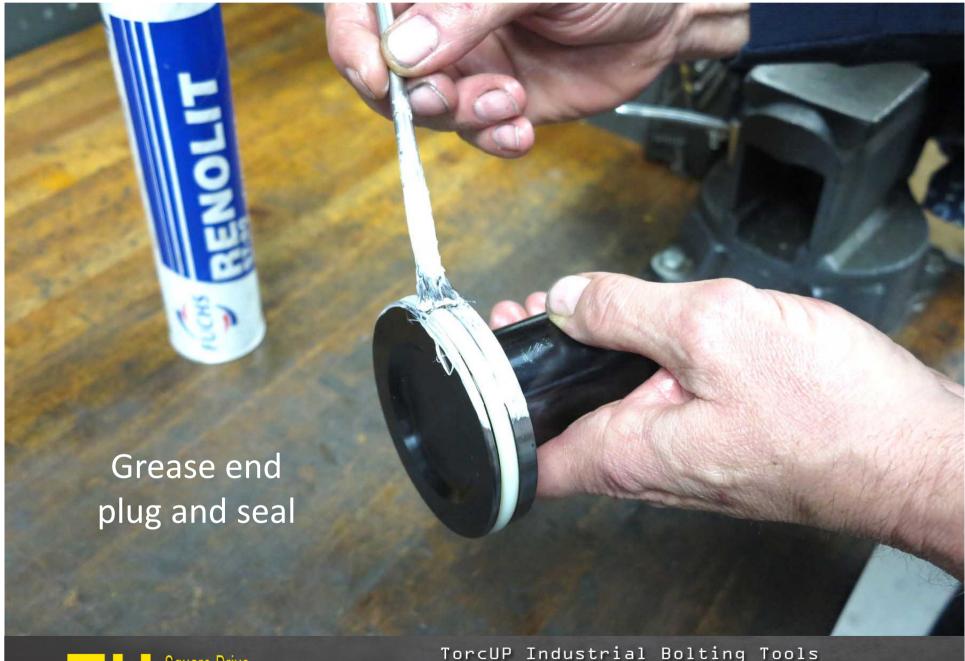

TU-27 Cylinder for demonstration purposes 2. Light grease 3. Breaker bar with 7/8" socket 4. Ratchet
 ½" allen wrench 6. Flat tip screwdriver 7. Brass drift 8. 3/8" punch 9. Center punch 10. 5/16" allen wrench
 5/32" allen wrench 12. Hammer (18 oz.) 13. Dead blow hammer 14. Teflon tape 15. TU-27 gland wrench 16. Marine moly











































TorcUP Industrial Bolting Tools 1025 Conroy Place Easton, PA 18040 USA E:sales@torcup.com W:www.torcup.com



















































































































## TU-27 Series Wrench



## TU-60 Series Wrench



## TU-27 and TU-60 Part Numbers

|    |                       | 14-0       |            |
|----|-----------------------|------------|------------|
| F  | Housing               | TU-27-01   | TU-60-01   |
| 2  | Housing Threaded Plug | TU-27-39   | TU-60-39   |
| 3  | ction Arm             | TU-27-39   | TU-60-03-1 |
| 4  | Reaction Arm Cover    | TU-27-03-7 | 7-60-03-T  |
| 2  | Cover Screws          | TU-27-03-8 | TU-60-03-8 |
| 9  | Reaction Arm Spring   | TU-27-03-6 | TU-60-03-6 |
| 7  | Locking Pin           | TU-27-03-3 | TU-60-03-3 |
| 8  | Retract Button        | TU-27-03-4 | TU-60-03-4 |
| 6  | Reaction Arm Screw    | TU-27-03-5 | TU-60-03-5