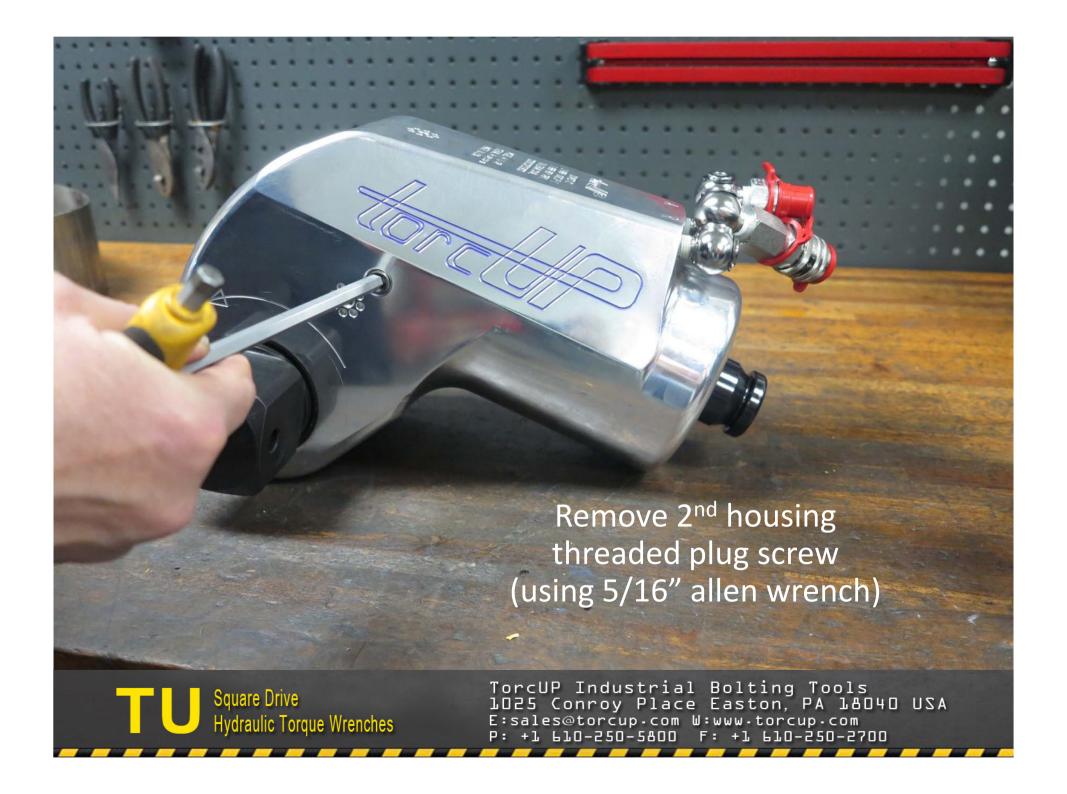

TU-27 Cylinder for demonstration purposes 2. Light grease 3. Breaker bar with 7/8" socket 4. Ratchet
 ½" allen wrench 6. Flat tip screwdriver 7. Brass drift 8. 3/8" punch 9. Center punch 10. 5/16" allen wrench
 5/32" allen wrench 12. Hammer (18 oz.) 13. Dead blow hammer 14. Teflon tape 15. TU-27 gland wrench 16. Marine moly