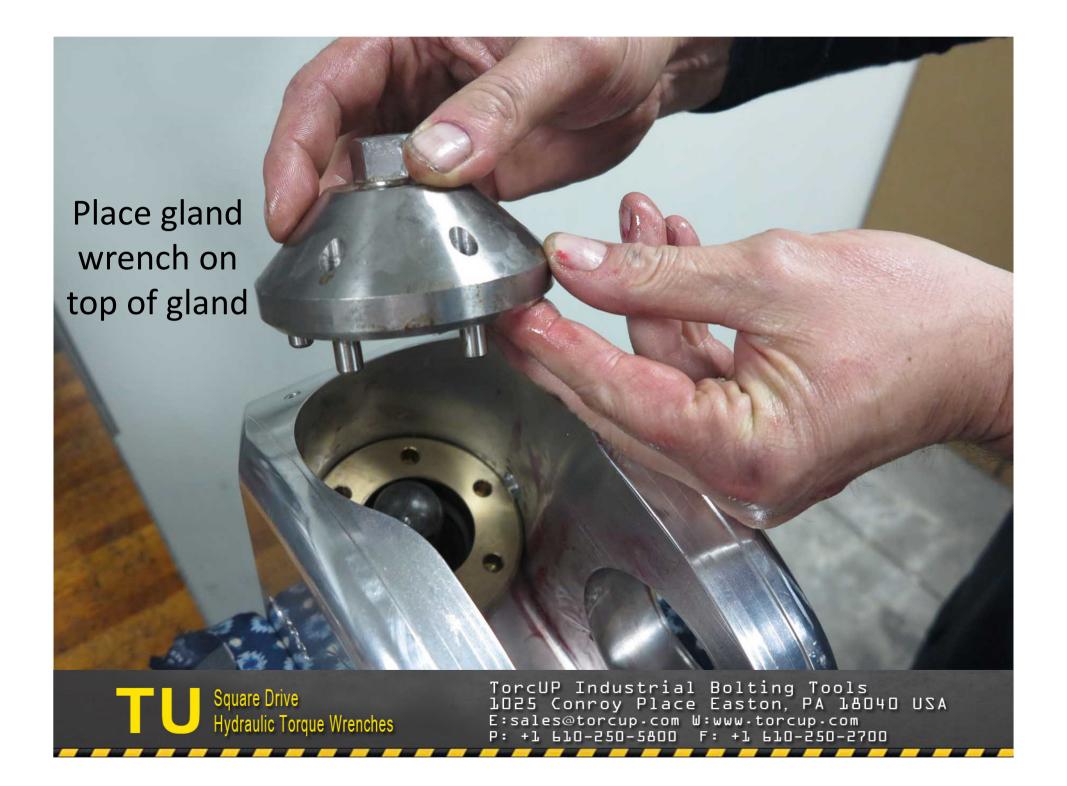

TU-27 Cylinder for demonstration purposes 2. Light grease 3. Breaker bar with 7/8" socket 4. Ratchet
 ½" allen wrench 6. Flat tip screwdriver 7. Brass drift 8. 3/8" punch 9. Center punch 10. 5/16" allen wrench
 5/32" allen wrench 12. Hammer (18 oz.) 13. Dead blow hammer 14. Teflon tape 15. TU-27 gland wrench 16. Marine moly