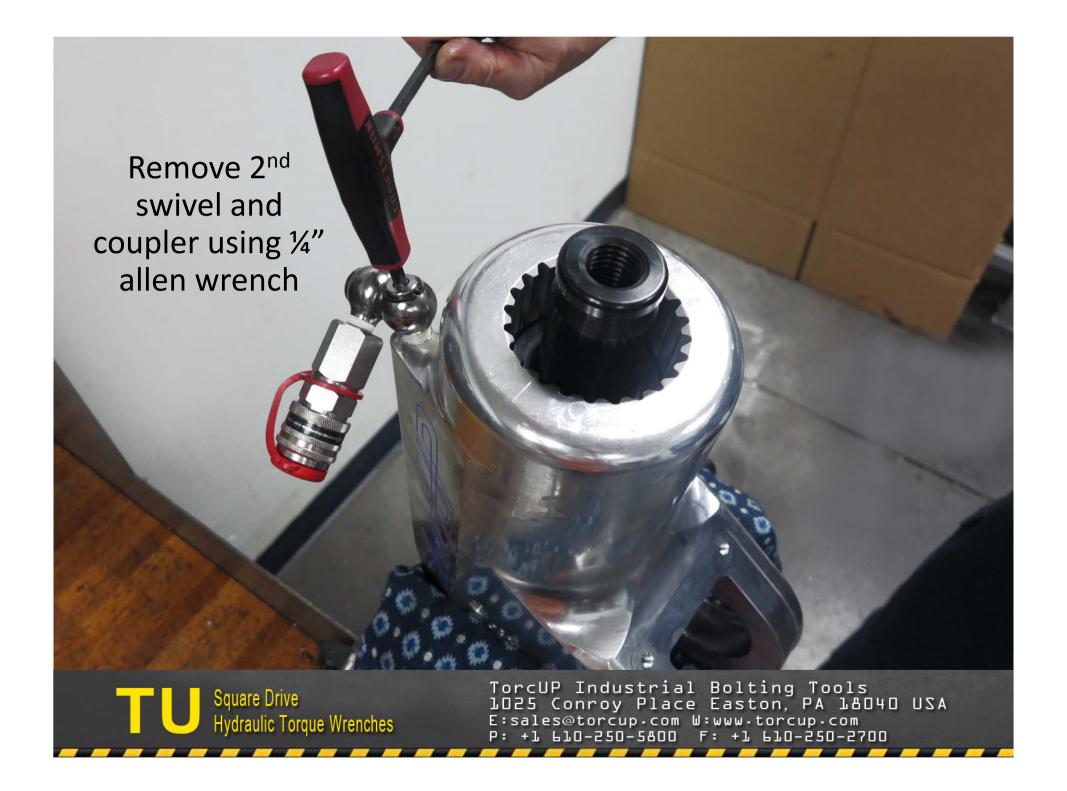

TU-27 Cylinder for demonstration purposes 2. Light grease 3. Breaker bar with 7/8" socket 4. Ratchet
 ½" allen wrench 6. Flat tip screwdriver 7. Brass drift 8. 3/8" punch 9. Center punch 10. 5/16" allen wrench
 5/32" allen wrench 12. Hammer (18 oz.) 13. Dead blow hammer 14. Teflon tape 15. TU-27 gland wrench 16. Marine moly











































TorcUP Industrial Bolting Tools 1025 Conroy Place Easton, PA 18040 USA E:sales@torcup.com W:www.torcup.com



















































































































## TU-27 Series Wrench



## TU-60 Series Wrench



## TU-27 and TU-60 Part Numbers

|    |                       | 14-0       |            |
|----|-----------------------|------------|------------|
| F  | Housing               | TU-27-01   | TU-60-01   |
| 2  | Housing Threaded Plug | TU-27-39   | TU-60-39   |
| 3  | ction Arm             | TU-27-39   | TU-60-03-1 |
| 4  | Reaction Arm Cover    | TU-27-03-7 | 7-60-03-T  |
| 2  | Cover Screws          | TU-27-03-8 | TU-60-03-8 |
| 9  | Reaction Arm Spring   | TU-27-03-6 | TU-60-03-6 |
| 7  | Locking Pin           | TU-27-03-3 | TU-60-03-3 |
| 8  | Retract Button        | TU-27-03-4 | TU-60-03-4 |
| 6  | Reaction Arm Screw    | TU-2