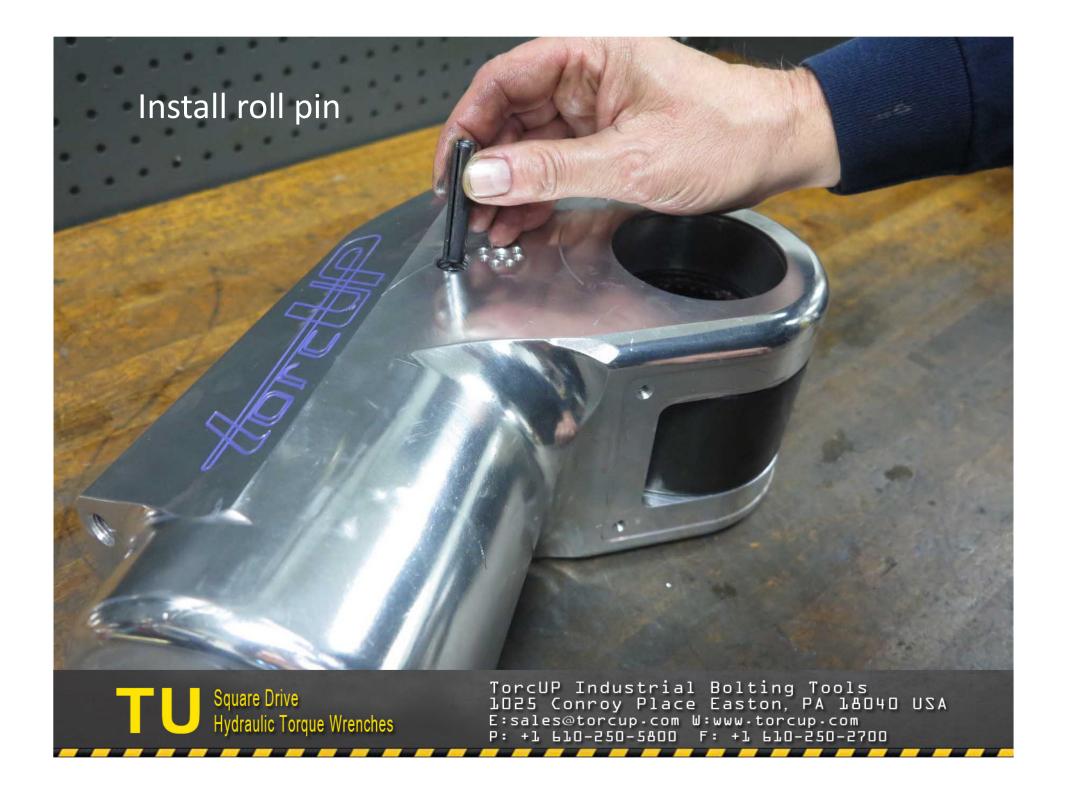

## TU-27 and TU-60 Part Numbers

|    |                       | 14-0       |            |
|----|-----------------------|------------|------------|
| F  | Housing               | TU-27-01   | TU-60-01   |
| 2  | Housing Threaded Plug | TU-27-39   | TU-60-39   |
| 3  | ction Arm             | TU-27-39   | TU-60-03-1 |
| 4  | Reaction Arm Cover    | TU-27-03-7 | 7-60-03-T  |
| 2  | Cover Screws          | TU-27-03-8 | TU-60-03-8 |
| 9  | Reaction Arm Spring   | TU-27-03-6 | TU-60-03-6 |
| 7  | Locking Pin           | TU-27-03-3 | TU-60-03-3 |
| 8  | Retract Button        | TU-27-03-4 | TU-60-03-4 |
| 6  | Reaction Arm Screw    | TU-27-03-5 | TU-60-03-5 |
| 10 | Spline sleeve         | TU-27-03-2 | TU-60-03-2 |
| 11 | Square Drive          | TU-27-11-1 | TU-60-11-1 |
| 12 | Ball Plunger          | N/A        | N/A        |
| 14 | Locking Pin           | N/A        | N/A        |
| 16 | Sleeve                | TU-27-13   | TU-60-13   |
| 17 | Ratchet               | TU-27-05   | TU-60-05   |
| 18 | Drive Plate           | TU-27-09   | 60-09-NT   |
| 19 | Drive Segment         | TU-27-07   | TU-60-07   |
| 20 | Drive Segment Spring  | TU-27-27   | TU-60-27   |
| 21 |                       | TU-27-19   | TU-60-19   |
| 22 | Flat Spring           | N/A        | N/A        |
| 22 | Sleeve Ring           | N/A        | N/A        |
| 22 | Ball Plunger          | TU-27-29   | TU-60-29   |
| 23 | Smalley Ring          | TU-27-43   | TU-60-43   |
| 24 | End Plug              | TU-27-15   | TU-60-15   |
| 25 | End Plug Seal         | TU-27-37   | TU-60-37   |
| 26 | Piston Seal           | TU-27-33   | TU-60-33   |
| 27 | Piston Rod Assembly   | TU-27-17   | TU-60-17-1 |
| 28 | Gland Seal            | TU-27-35   | TU-60-35   |
| 29 | Cylinder Gland        | TU-27-21   | TU-60-21   |
| 30 | Rod Seal              | TU-27-31   | TU-60-31   |
| 31 | Shroud                | TU-27-23   | TU-60-23   |
| 32 | Shroud Screws         | TU-27-25   | TU-60-25   |
| 33 | Swivel (2 req)        | STU-4M-4M  | STU-4M-4M  |
| 34 | Coupler Set           | HC-S-100   | HC-S-100   |
| 35 | Threaded Retainer     | TU-27-11-6 | TU-60-11-6 |
| 36 | Sleeve Retainer Clips | TU-27-41   | TU-60-41   |
| 37 | Cover Roll Pin        | N/A        | 6-E0-09-NL |
| 40 | Gland Wrench          | ATU-27-GW  | ATU-60-GW  |
| 41 | Piston Inner Seal     | N/A        | TU-60-33   |
| 42 | Piston Outer Seal     | N/A        | TU-60-34   |
| 2  | Reaction Arm Assembly | N/A        | N/A        |
| 2  |                       | W11.4      | 1980200000 |