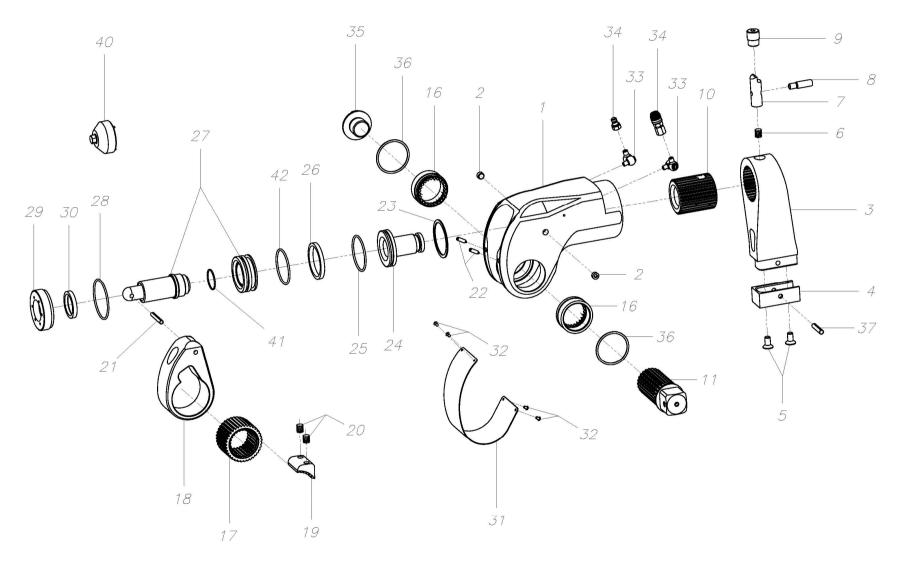

## TU-60 Series Wrench

## TU-27 and TU-60 Part Numbers

|    |                       | 14-0       |            |
|----|-----------------------|------------|------------|
| F  | Housing               | TU-27-01   | TU-60-01   |
| 2  | Housing Threaded Plug | TU-27-39   | TU-60-39   |
| 3  | ction Arm             | TU-27-39   | TU-60-03-1 |
| 4  | Reaction Arm Cover    | TU-27-03-7 | 7-60-03-T  |
| 2  | Cover Screws          | TU-27-03-8 | TU-60-03-8 |
| 9  | Reaction Arm Spring   | TU-27-03-6 | TU-60-03-6 |
| 7  | Locking Pin           | TU-27-03-3 | TU-60-03-3 |
| 8  | Retract Button        | TU-27-03-4 | TU-60-03-4 |
| 6  | Reaction Arm Screw    | TU-27-03-5 | TU-60-03-5 |
| 10 | Spline sleeve         | TU-27-03-2 | TU-60-03-2 |
| 11 | Square Drive          | TU-27-11-1 | TU-60-11-1 |
| 12 | Ball Plunger          | N/A        | N/A        |
| 14 | Locking Pin           | N/A        | N/A        |
| 16 | Sleeve                | TU-27-13   | TU-60-13   |
| 17 | Ratchet               | TU-27-05   | TU-60-05   |
| 18 | Drive Plate           | TU-27-09   | 60-09-NT   |
| 19 | Drive Segment         | TU-27-07   | TU-60-07   |
| 20 | Drive Segment Spring  | TU-27-27   | TU-60-27   |
| 21 |                       | TU-27-19   | TU-60-19   |
| 22 | Flat Spring           | N/A        | N/A        |
| 22 | Sleeve Ring           | N/A        | N/A        |
| 22 | Ball Plunger          | TU-27-29   | TU-60-29   |
| 23 | Smalley Ring          | TU-27-43   | TU-60-43   |
| 24 | End Plug              | TU-27-15   | TU-60-15   |
| 25 | End Plug Seal         | TU-27-37   | TU-60-37   |
| 26 | Piston Seal           | TU-27-33   | TU-60-33   |
| 27 | Piston Rod Assembly   | TU-27-17   | TU-60-17-1 |
| 28 | Gland Seal            | TU-27-35   | TU-60-35   |
| 29 | Cylinder Gland        | TU-27-21   | TU-60-21   |
| 30 | Rod Seal              | TU-27-31   | TU-60-31   |
| 31 | Shroud                | TU-27-23   | TU-60-23   |
| 32 | Shroud Screws         | TU-27-25   | TU-60-25   |
| 33 | Swivel (2 req)        | STU-4M-4M  | STU-4M-4M  |
| 34 | Coupler Set           | HC-S-100   | HC-S-100   |
| 35 | Threaded Retainer     | TU-27-11-6 | TU-60-11-6 |
| 36 | Sleeve Retainer Clips | TU-27-41   | TU-60-41   |
| 37 | Cover Roll Pin        | N/A        | 6-E0-09-NL |
| 40 | Gland Wrench          | ATU-27-GW  | ATU-60-GW  |
| 41 | Piston Inner Seal     | N/A        | TU-60-33   |
| 42 | Piston Outer Seal     | N/A        | TU-60-34   |
| 2  | Reaction Arm Assembly | N/A        | N/A        |
| 2  |                       | W11.4      | 1980200000 |