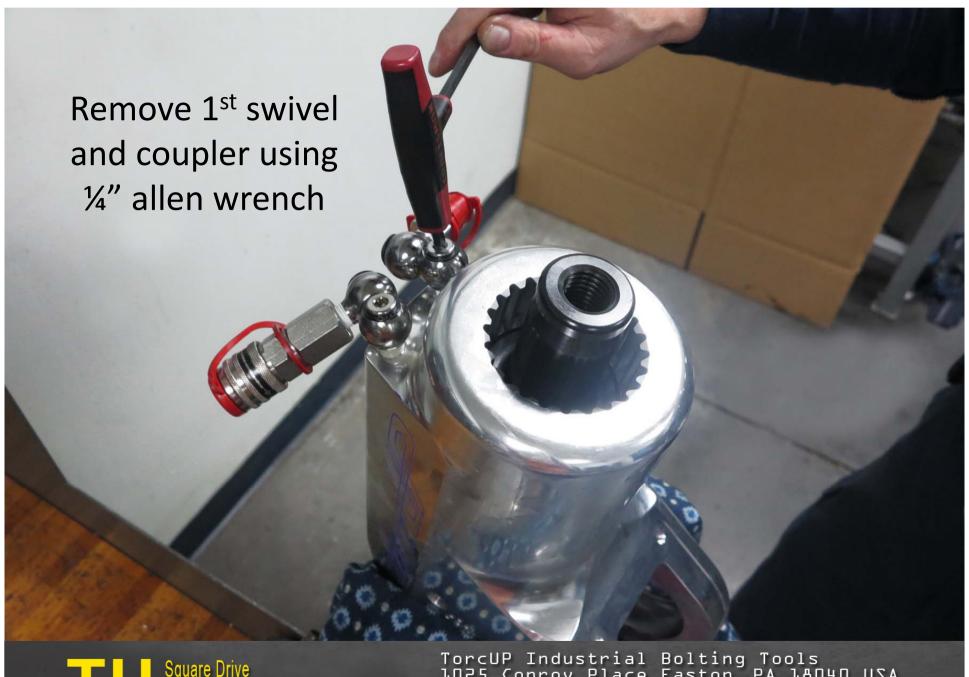

TU-27 Cylinder for demonstration purposes 2. Light grease 3. Breaker bar with 7/8" socket 4. Ratchet
 ½" allen wrench 6. Flat tip screwdriver 7. Brass drift 8. 3/8" punch 9. Center punch 10. 5/16" allen wrench
 5/32" allen wrench 12. Hammer (18 oz.) 13. Dead blow hammer 14. Teflon tape 15. TU-27 gland wrench 16. Marine moly











































TorcUP Industrial Bolting Tools 1025 Conroy Place Easton, PA 18040 USA E:sales@torcup.com W:www.torcup.com



















































































































## TU-27 Series Wrench



## TU-60 Series Wrench



## TU-27 and TU-60 Part Numbers

|    |                       | 14-0       |            |
|----|-----------------------|------------|------------|
| F  | Housing               | TU-27-01   | TU-60-01   |
| 2  | Housing Threaded Plug | TU-27-39   | TU-60-39   |
| 3  | ction Arm             | TU-27-39   | TU-60-03-1 |
| 4  | Reaction Arm Cover    | TU-27-03-7 | 7-60-03-T  |
| 2  | Cover Screws          | TU-27-03-8 | TU-60-03-8 |
| 9  | Reaction Arm Spring   | TU-27-03-6 | TU-60-03-6 |
| 7  | Locking Pin           | TU-27-03-3 | TU-60-03-3 |
| 8  | Retract Button        | TU-27-03-4 | TU-60-03-4 |
| 6  | Reaction Arm Screw    | TU