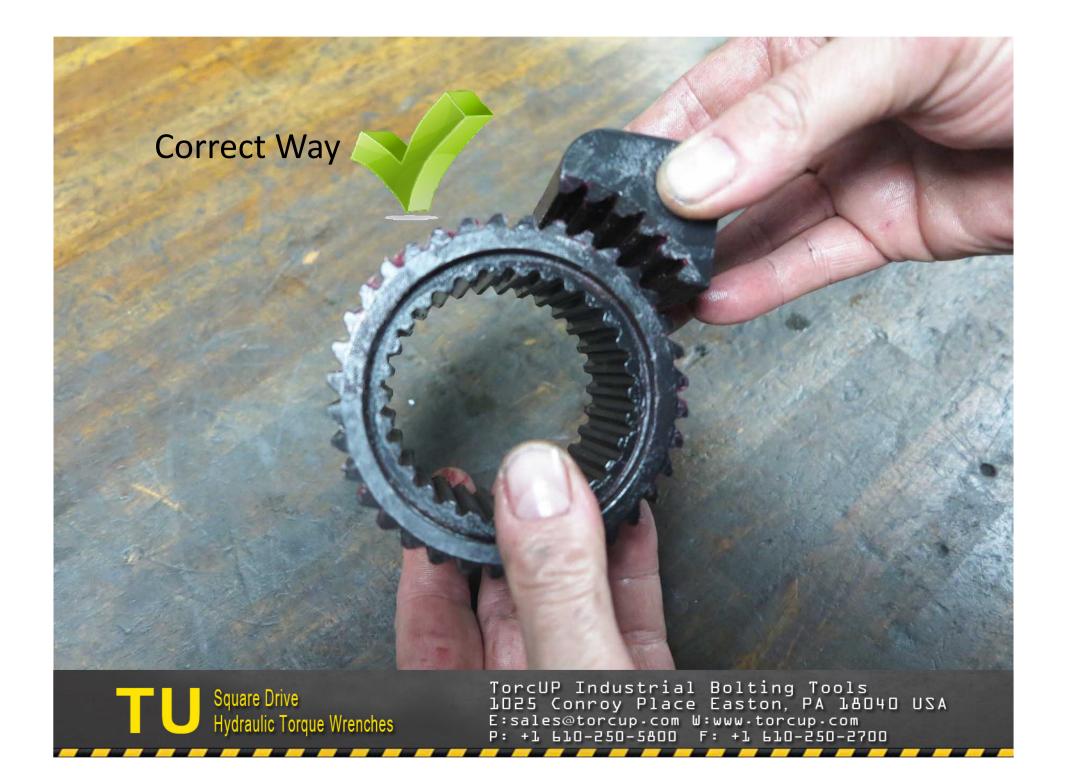

TU-27 Cylinder for demonstration purposes 2. Light grease 3. Breaker bar with 7/8" socket 4. Ratchet
 ½" allen wrench 6. Flat tip screwdriver 7. Brass drift 8. 3/8" punch 9. Center punch 10. 5/16" allen wrench
 5/32" allen wrench 12. Hammer (18 oz.) 13. Dead blow hammer 14. Teflon tape 15. TU-27 gland wrench 16. Marine moly