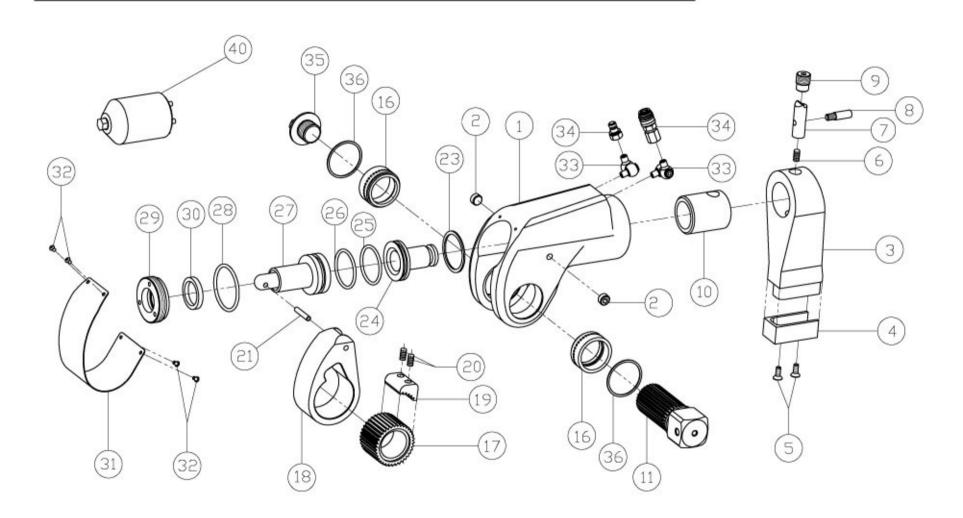

## TU-27 Series Wrench

## TU-27 and TU-60 Part Numbers

|    |                       | 14-0       |            |
|----|-----------------------|------------|------------|
| F  | Housing               | TU-27-01   | TU-60-01   |
| 2  | Housing Threaded Plug | TU-27-39   | TU-60-39   |
| 3  | ction Arm             | TU-27-39   | TU-60-03-1 |
| 4  | Reaction Arm Cover    | TU-27-03-7 | 7-60-03-T  |
| 2  | Cover Screws          | TU-27-03-8 | TU-60-03-8 |
| 9  | Reaction Arm Spring   | TU-27-03-6 | TU-60-03-6 |
| 7  | Locking Pin           | TU-27-03-3 | TU-60-03-3 |
| 8  | Retract Button        | TU-27-03-4 | TU-60-03-4 |
| 6  | Reaction Arm Screw    | TU-27-03-5 | TU-60-03-5 |
| 10 | Spline sleeve         | TU-27-03-2 | TU-60-03-2 |
| 11 | Square Drive          | TU-27-11-1 | TU-60-11-1 |
| 12 | Ball Plunger          | N/A        | N/A        |
| 14 | Locking Pin           | N/A        | N/A        |
| 16 | Sleeve                | TU-27-13   | TU-60-13   |
| 17 | Ratchet               | TU-27-05   | TU-60-05   |
| 18 | Drive Plate           | TU-27-09   | 60-09-NT   |
| 19 | Drive Segment         | TU-27-07   | TU-60-07   |
| 20 | Drive Segment Spring  | TU-27-27   | TU-60-27   |
| 21 |                       | TU-27-19   | TU-60-19   |
| 22 | Flat Spring           | N/A        | N/A        |
| 22 | Sleeve Ring           | N/A        | N/A        |
| 22 | Ball Plunger          | TU-27-29   | TU-60-29   |
| 23 | Smalley Ring          | TU-27-43   | TU-60-43   |
| 24 | End Plug              | TU-27-15   | TU-60-15   |
| 25 | End Plug Seal         | TU-27-37   | TU-60-37   |
| 26 | Piston Seal           | TU-27-33   | TU-60-33   |
| 27 | Piston Rod Assembly   | TU-27-17   | TU-60-17-1 |
| 28 | Gland Seal            | TU-27-35   | TU-60-35   |
| 29 | Cylinder Gland        | TU-27-21   | TU-60-21   |
| 30 | Rod Seal              | TU-27-31   | TU-60-31   |
| 31 | Shroud                | TU-27-23   | TU-60-23   |
| 32 | Shroud Screws         | TU-27-25   | TU-60-25   |
| 33 | Swivel (2 req)        | STU-4M-4M  | STU-4M-4M  |
| 34 | Coupler Set           | HC-S-100   | HC-S-100   |
| 35 | Threaded Retainer     | TU-27-11-6 | TU-60-11-6 |
| 36 | Sleeve Retainer Clips | TU-27-41   | TU-60-41   |
| 37 | Cover Roll Pin        | N/A        | 6-E0-09-NL |
| 40 | Gland Wrench          | ATU-27-GW  | ATU-60-GW  |
| 41 | Piston Inner Seal     | N/A        | TU-60-33   |
| 42 | Piston Outer Seal     | N/A        | TU-60-34   |
| 2  | Reaction Arm Assembly | N/A        | N/A        |
| 2  |                       | W11.4      | 1980200000 |