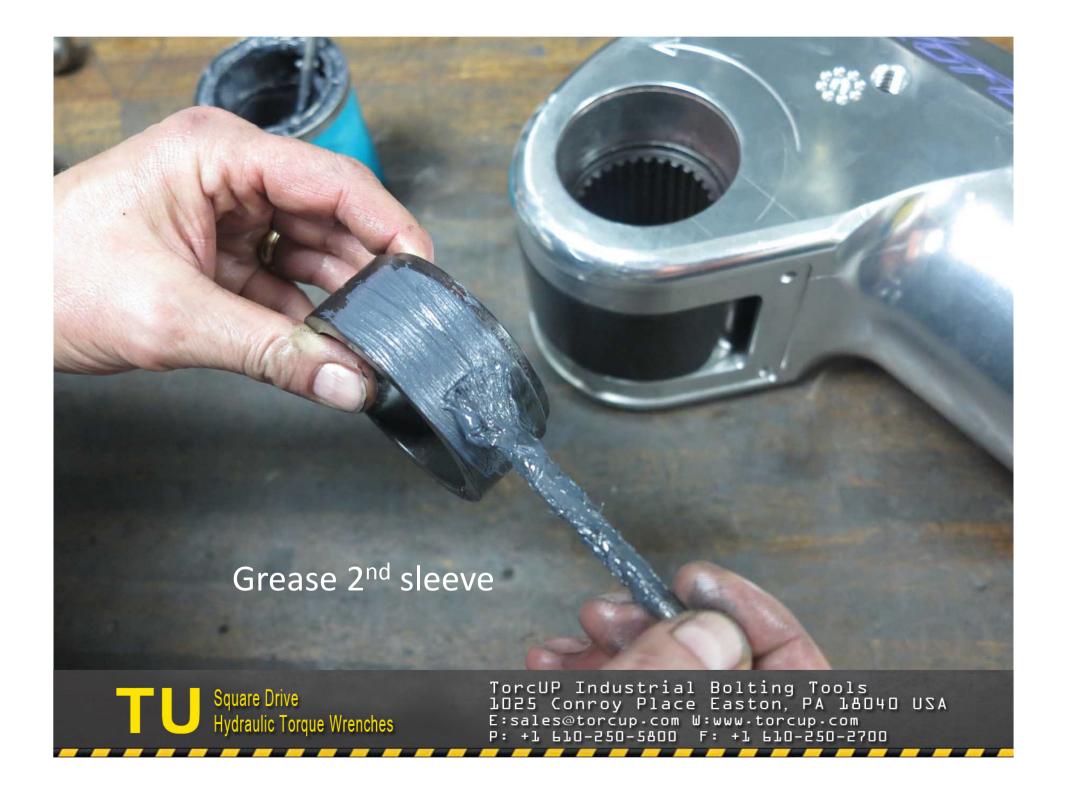

TU-27 Cylinder for demonstration purposes 2. Light grease 3. Breaker bar with 7/8" socket 4. Ratchet
 ½" allen wrench 6. Flat tip screwdriver 7. Brass drift 8. 3/8" punch 9. Center punch 10. 5/16" allen wrench
 5/32" allen wrench 12. Hammer (18 oz.) 13. Dead blow hammer 14. Teflon tape 15. TU-27 gland wrench 16. Marine moly