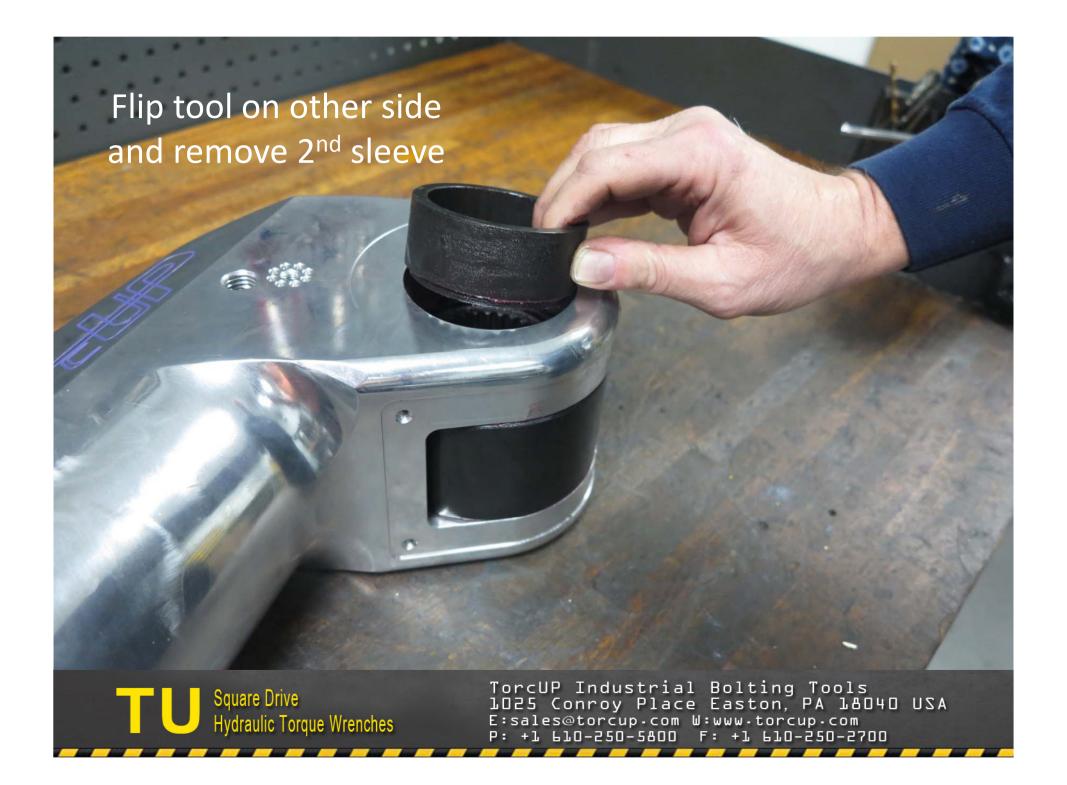

TU-27 Cylinder for demonstration purposes 2. Light grease 3. Breaker bar with 7/8" socket 4. Ratchet
 ½" allen wrench 6. Flat tip screwdriver 7. Brass drift 8. 3/8" punch 9. Center punch 10. 5/16" allen wrench
 5/32" allen wrench 12. Hammer (18 oz.) 13. Dead blow hammer 14. Teflon tape 15. TU-27 gland wrench 16. Marine moly











































TorcUP Industrial Bolting Tools 1025 Conroy Place Easton, PA 18040 USA E:sales@torcup.com W:www.torcup.com



















































































































## TU-27 Series Wrench



## TU-60 Series Wrench



## TU-27 and TU-60 Part Numbers

|    |                       | 14-0       |            |
|----|-----------------------|------------|------------|
| F  | Housing               | TU-27-01   | TU-60-01   |
| 2  | Housing Threaded Plug | TU-27-39   | TU-60-39   |
| 3  | ction Arm             | TU-27-39   | TU-60-03-1 |
| 4  | Reaction Arm Cover    | TU-27-03-7 | 7-60-03-T  |
| 2  | Cover Screws          | TU-27-03-8 | TU-60-03-8 |
| 9  | Reaction Arm Spring   | TU-27-03-6 | TU-60-03-6 |
| 7  | Locking Pin