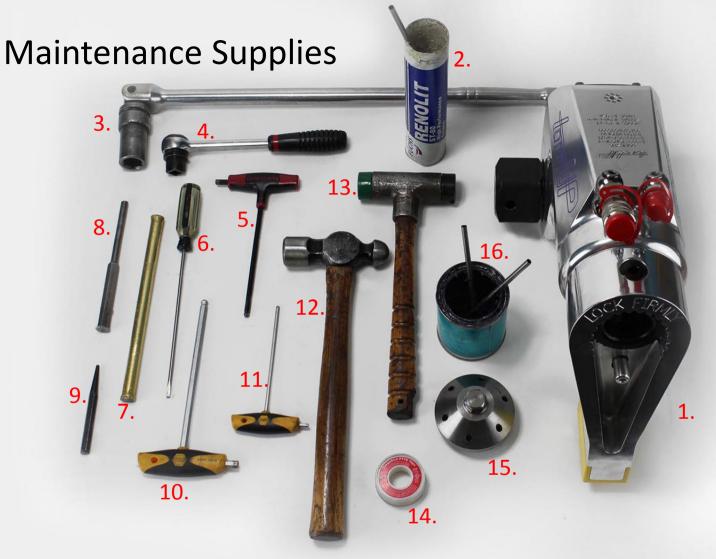

TU-27 Cylinder for demonstration purposes 2. Light grease 3. Breaker bar with 7/8" socket 4. Ratchet
 ½" allen wrench 6. Flat tip screwdriver 7. Brass drift 8. 3/8" punch 9. Center punch 10. 5/16" allen wrench
 5/32" allen wrench 12. Hammer (18 oz.) 13. Dead blow hammer 14. Teflon tape 15. TU-27 gland wrench 16. Marine moly