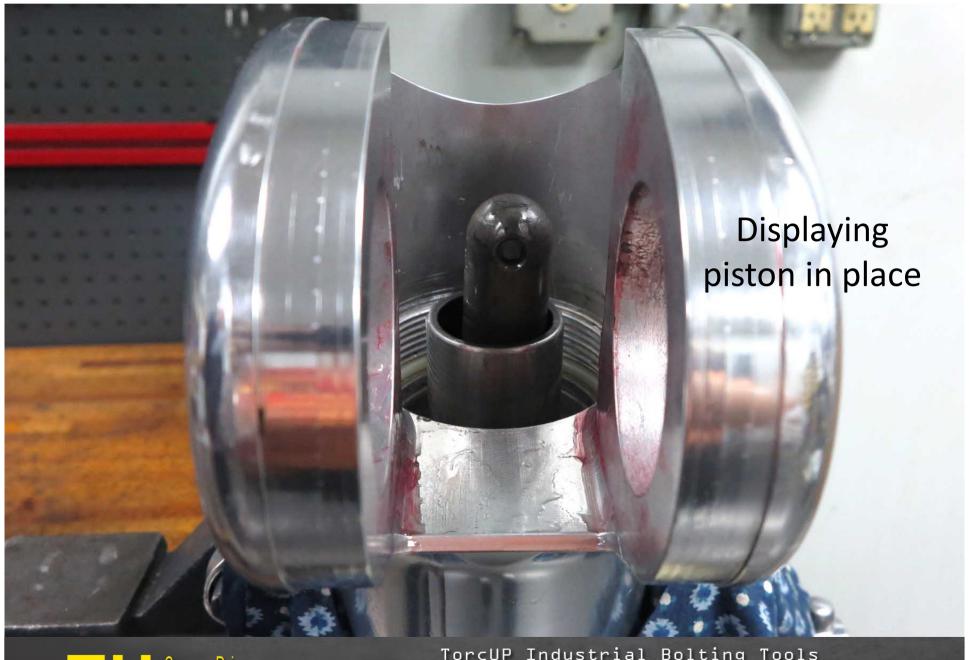

TU-27 Cylinder for demonstration purposes 2. Light grease 3. Breaker bar with 7/8" socket 4. Ratchet
 ½" allen wrench 6. Flat tip screwdriver 7. Brass drift 8. 3/8" punch 9. Center punch 10. 5/16" allen wrench
 5/32" allen wrench 12. Hammer (18 oz.) 13. Dead blow hammer 14. Teflon tape 15. TU-27 gland wrench 16. Marine moly