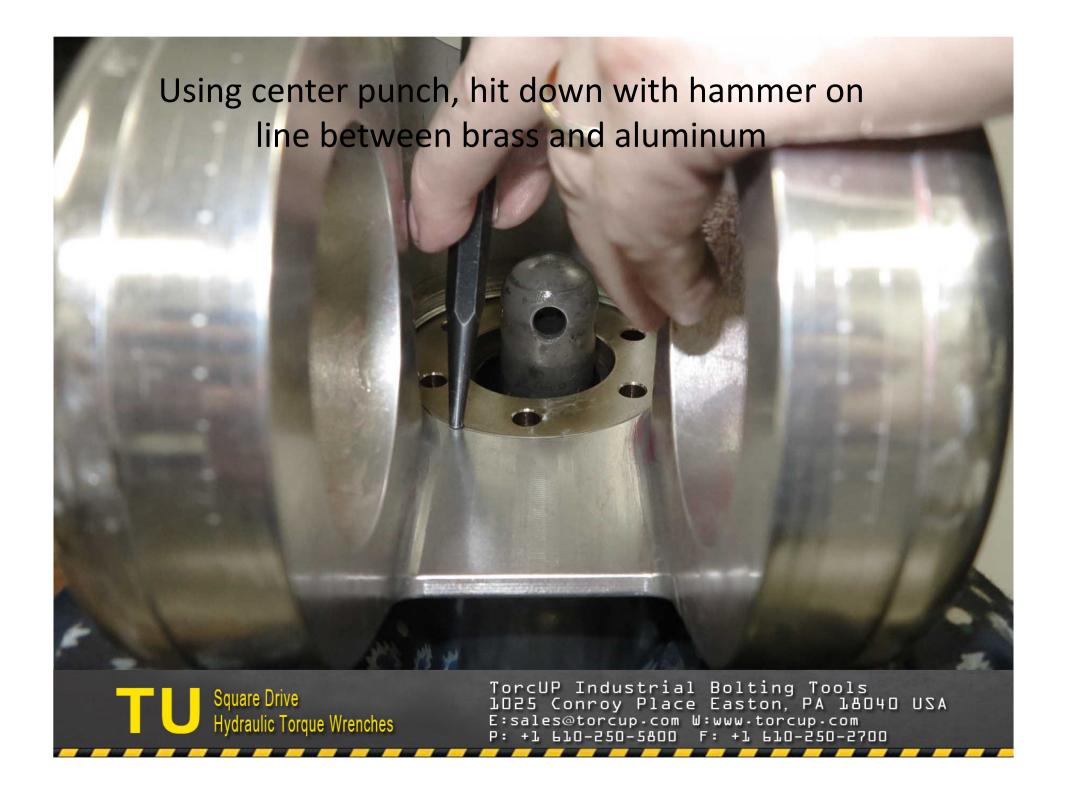

TU-27 Cylinder for demonstration purposes 2. Light grease 3. Breaker bar with 7/8" socket 4. Ratchet
 ½" allen wrench 6. Flat tip screwdriver 7. Brass drift 8. 3/8" punch 9. Center punch 10. 5/16" allen wrench
 5/32" allen wrench 12. Hammer (18 oz.) 13. Dead blow hammer 14. Teflon tape 15. TU-27 gland wrench 16. Marine moly