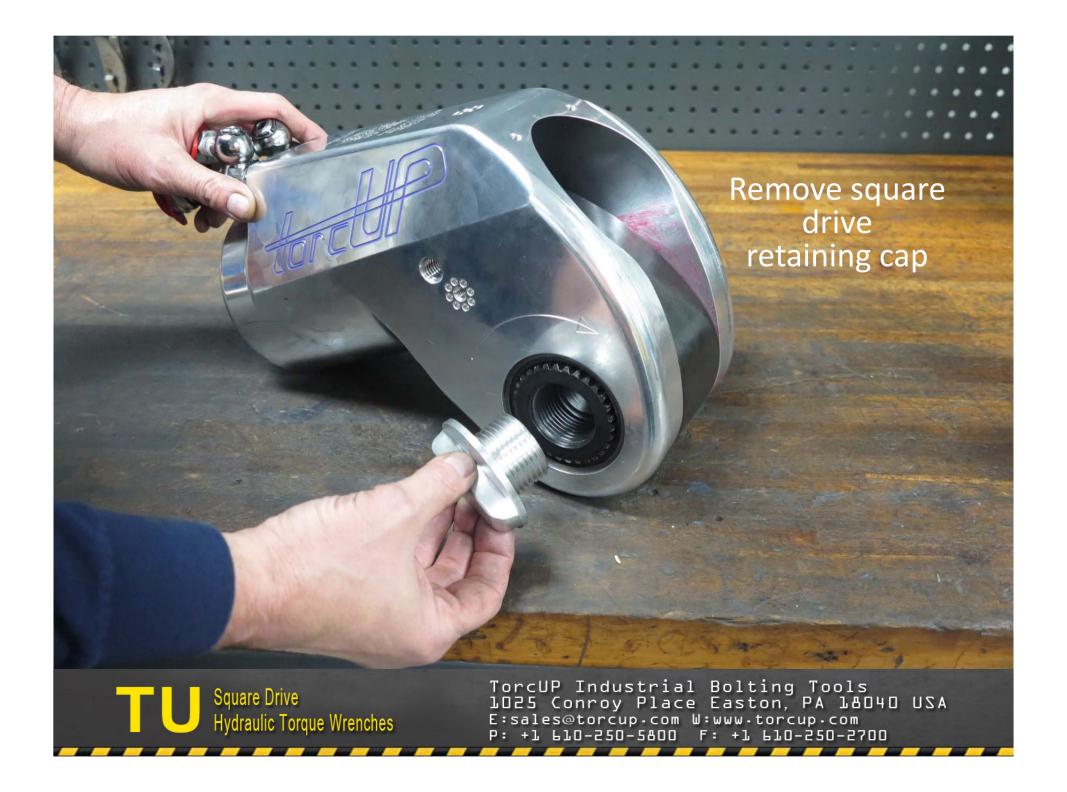

TU-27 Cylinder for demonstration purposes 2. Light grease 3. Breaker bar with 7/8" socket 4. Ratchet
 ½" allen wrench 6. Flat tip screwdriver 7. Brass drift 8. 3/8" punch 9. Center punch 10. 5/16" allen wrench
 5/32" allen wrench 12. Hammer (18 oz.) 13. Dead blow hammer 14. Teflon tape 15. TU-27 gland wrench 16. Marine moly











































TorcUP Industrial Bolting Tools 1025 Conroy Place Easton, PA 18040 USA E:sales@torcup.com W:www.torcup.com



















































































































## TU-27 Series Wrench



## TU-60 Series Wrench



## TU-27 and TU-60 Part Numbers

|    |                       | 14-0       |            |
|----|-----------------------|------------|------------|
| F  | Housing               | TU-27-01   | TU-60-01   |
| 2  | Housing Threaded Plug | TU-27-39   | TU-60-39   |
| 3  | ction Arm             | TU-27-39   | TU-60-03-1 |
| 4  | Reaction Arm Cover    | TU-27-03-7 | 7-60-03-T  |
| 2  | Cover Screws          | TU-27-03-8 | TU-60-03-8 |
| 9  | Reaction Arm Spring   | TU-27-03-6 | TU-60-03-6 |
| 7  | Locking Pin