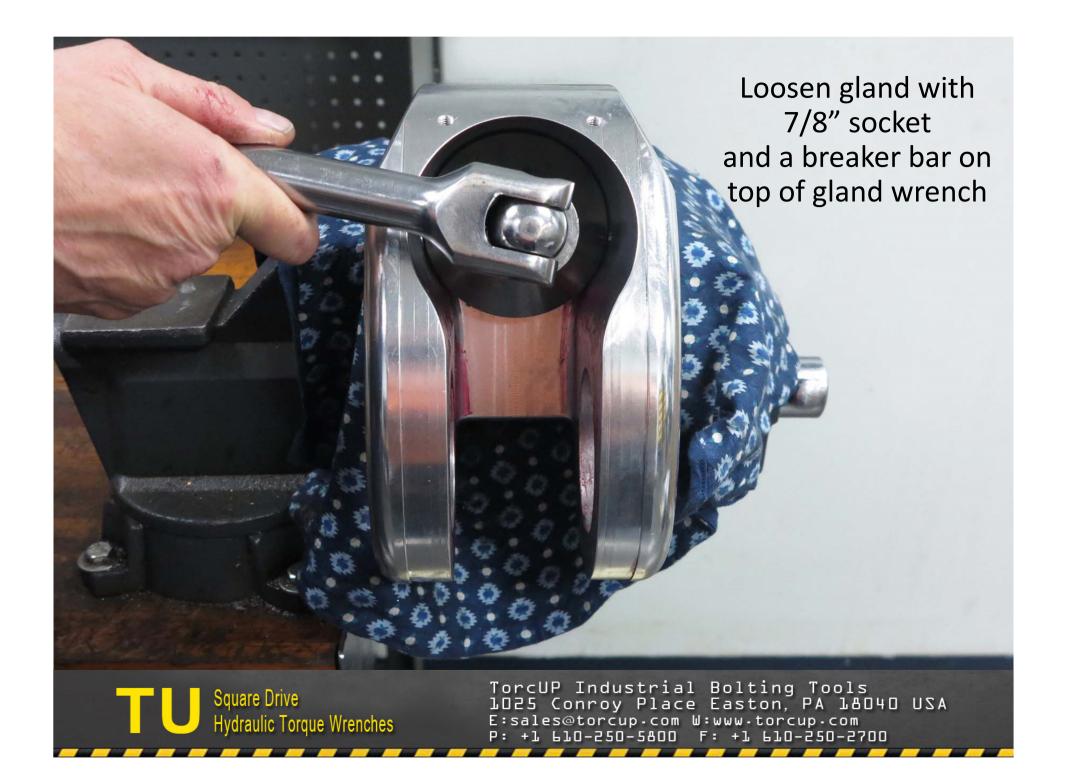

TU-27 Cylinder for demonstration purposes 2. Light grease 3. Breaker bar with 7/8" socket 4. Ratchet
 ½" allen wrench 6. Flat tip screwdriver 7. Brass drift 8. 3/8" punch 9. Center punch 10. 5/16" allen wrench
 5/32" allen wrench 12. Hammer (18 oz.) 13. Dead blow hammer 14. Teflon tape 15. TU-27 gland wrench 16. Marine moly