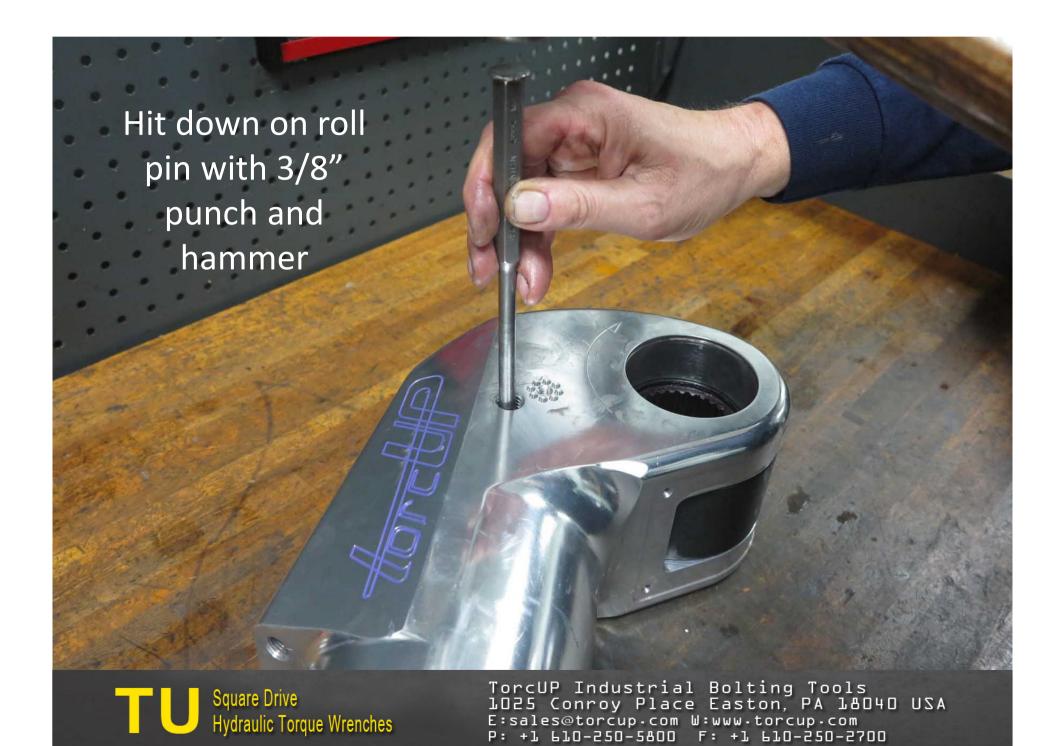

TU-27 Cylinder for demonstration purposes 2. Light grease 3. Breaker bar with 7/8" socket 4. Ratchet
 ½" allen wrench 6. Flat tip screwdriver 7. Brass drift 8. 3/8" punch 9. Center punch 10. 5/16" allen wrench
 5/32" allen wrench 12. Hammer (18 oz.) 13. Dead blow hammer 14. Teflon tape 15. TU-27 gland wrench 16. Marine moly