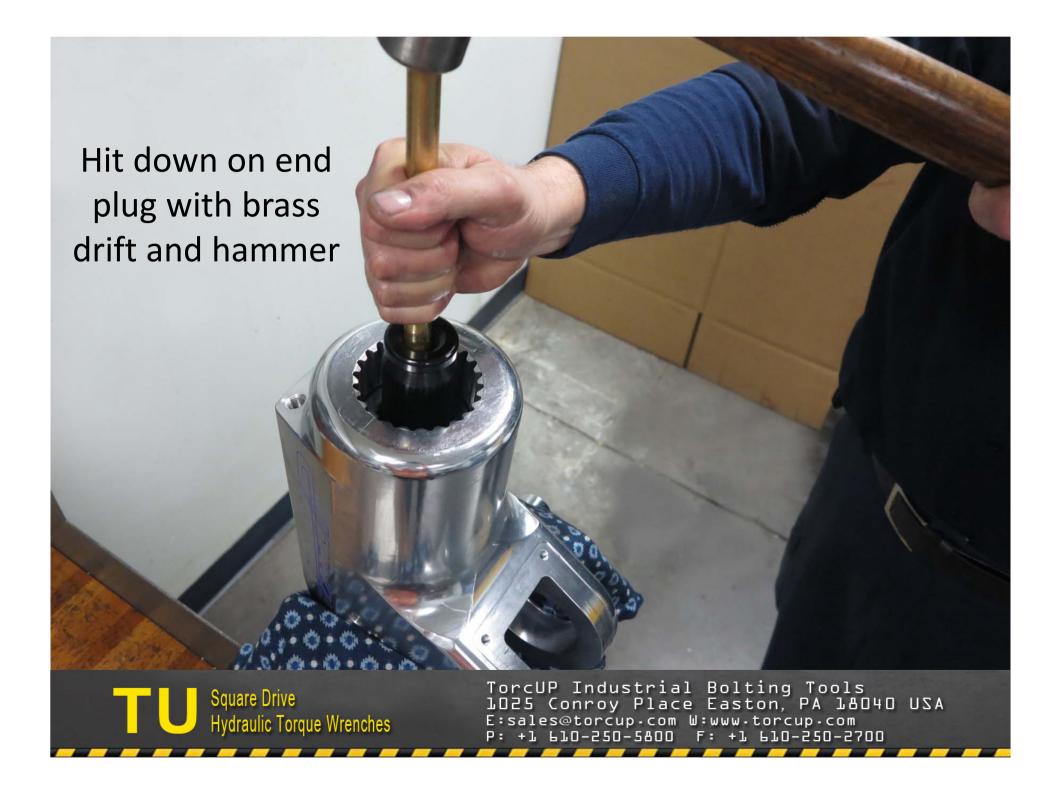

TU-27 Cylinder for demonstration purposes 2. Light grease 3. Breaker bar with 7/8" socket 4. Ratchet
 ½" allen wrench 6. Flat tip screwdriver 7. Brass drift 8. 3/8" punch 9. Center punch 10. 5/16" allen wrench
 5/32" allen wrench 12. Hammer (18 oz.) 13. Dead blow hammer 14. Teflon tape 15. TU-27 gland wrench 16. Marine moly











































TorcUP Industrial Bolting Tools 1025 Conroy Place Easton, PA 18040 USA E:sales@torcup.com W:www.torcup.com



















































































































## TU-27 Series Wrench



## TU-60 Series Wrench



## TU-27 and TU-60 Part Numbers

|    |                       | 14-0       |            |
|----|-----------------------|------------|------------|
| F  | Housing               | TU-27-01   | TU-60-01   |
| 2  | Housing Threaded Plug | TU-27-39   | TU-60-39   |
| 3  | ction Arm             | TU-27-39   | TU-60-03-1 |
| 4  | Reaction Arm Cover    | TU-27-03-7 | 7-60-03-T  |
| 2  | Cover Screws          | TU-27-03-8 | TU-60-03-8 |
| 9  | Reaction Arm Spring   | TU-27-03-6 | TU-60-03-6 |
| 7  | Locking Pin           | TU-27-03-3 | TU-60-03-3 |
| 8  | Retract Button        | TU-27-03-4 | TU-60-03-4 |
| 6  | Reaction Arm Screw    | TU-27-03-5 | TU-60