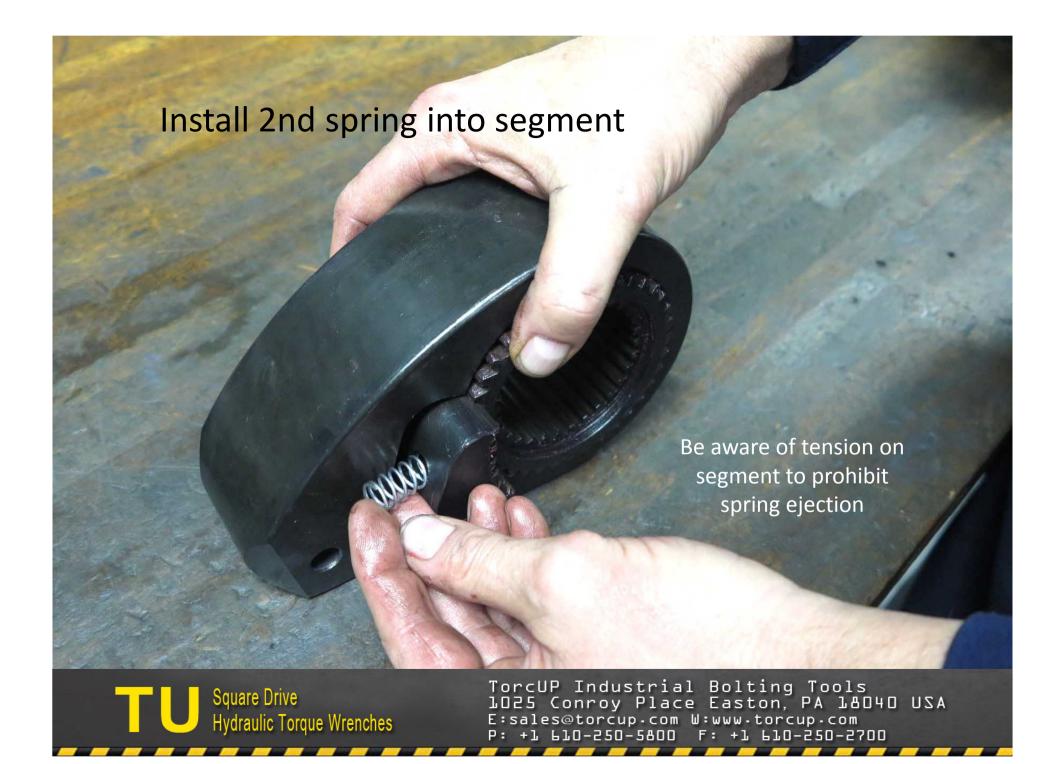

TU-27 Cylinder for demonstration purposes 2. Light grease 3. Breaker bar with 7/8" socket 4. Ratchet
 ½" allen wrench 6. Flat tip screwdriver 7. Brass drift 8. 3/8" punch 9. Center punch 10. 5/16" allen wrench
 5/32" allen wrench 12. Hammer (18 oz.) 13. Dead blow hammer 14. Teflon tape 15. TU-27 gland wrench 16. Marine moly