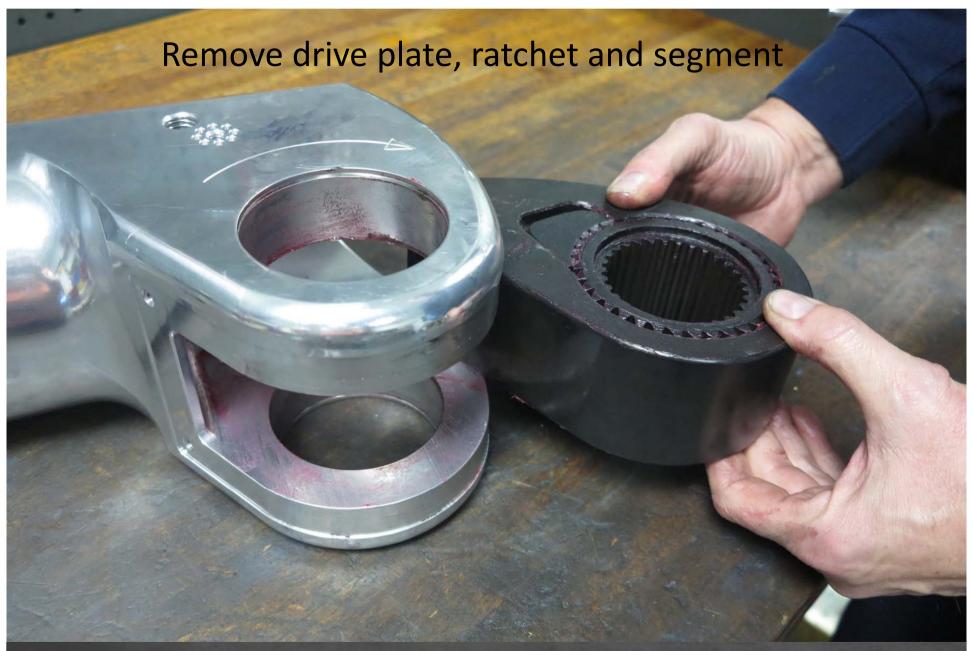

TU-27 Cylinder for demonstration purposes 2. Light grease 3. Breaker bar with 7/8" socket 4. Ratchet
 ½" allen wrench 6. Flat tip screwdriver 7. Brass drift 8. 3/8" punch 9. Center punch 10. 5/16" allen wrench
 5/32" allen wrench 12. Hammer (18 oz.) 13. Dead blow hammer 14. Teflon tape 15. TU-27 gland wrench 16. Marine moly











































TorcUP Industrial Bolting Tools 1025 Conroy Place Easton, PA 18040 USA E:sales@torcup.com W:www.torcup.com



















































































































## TU-27 Series Wrench



## TU-60 Series Wrench



## TU-27 and TU-60 Part Numbers

|    |                       | 14-0       |            |
|----|-----------------------|------------|------------|
| F  | Housing               | TU-27-01   | TU-60-01   |
| 2  | Housing Threaded Plug | TU-27-39   | TU-60-39   |
| 3  | ction Arm             | TU-27-39   | TU-60-03-1 |
| 4  | Reaction Arm Cover    | TU-27-03-7 | 7-60-03-T  |
| 2  | Cover Screws          | TU-27-03-8 | TU-60-03-8 |
| 9  | Reaction Arm Spring   | TU-27-03-6 | TU-60-03-6 |
| 7  | Locking Pin           |