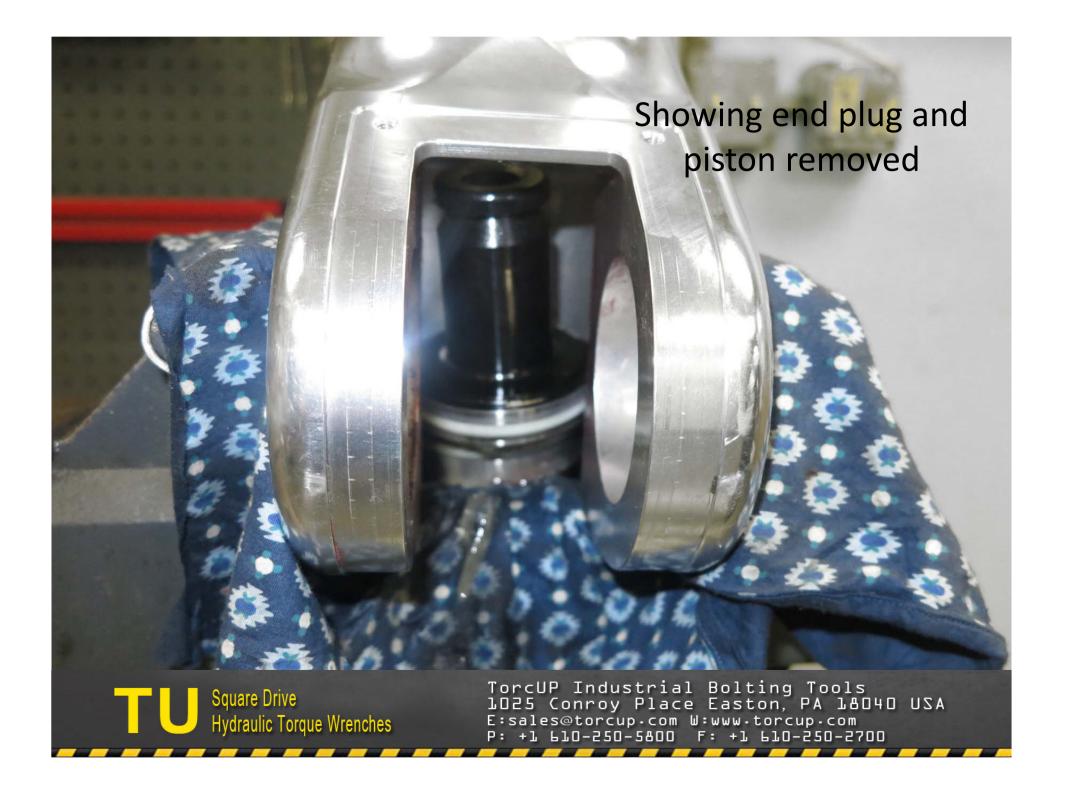

TU-27 Cylinder for demonstration purposes 2. Light grease 3. Breaker bar with 7/8" socket 4. Ratchet
 ½" allen wrench 6. Flat tip screwdriver 7. Brass drift 8. 3/8" punch 9. Center punch 10. 5/16" allen wrench
 5/32" allen wrench 12. Hammer (18 oz.) 13. Dead blow hammer 14. Teflon tape 15. TU-27 gland wrench 16. Marine moly











































TorcUP Industrial Bolting Tools 1025 Conroy Place Easton, PA 18040 USA E:sales@torcup.com W:www.torcup.com



















































































































## TU-27 Series Wrench



## TU-60 Series Wrench



## TU-27 and TU-60 Part Numbers

|    |                       | 14-0       |            |
|----|-----------------------|------------|------------|
| F  | Housing               | TU-27-01   | TU-60-01   |
| 2  | Housing Threaded Plug | TU-27-39   | TU-60-39   |
| 3  | ction Arm             | TU-27-39   | TU-60-03-1 |
| 4  | Reaction Arm Cover    | TU-27-03-7 | 7-60-03-T  |
| 2  | Cover Screws          | TU-27-03-8 | TU-60-03-8 |
| 9  | Reaction Arm Spring   | TU-27-03-6 | TU-60-03-6 |
| 7  | Locking Pin           | TU-27-03-3 | TU-60-03-3 |
| 8  | Retract Button        | TU-27-03-4 | TU-60-03-4 |
| 6  | Reaction Arm Screw    | TU-27-03-5 | TU-60-0