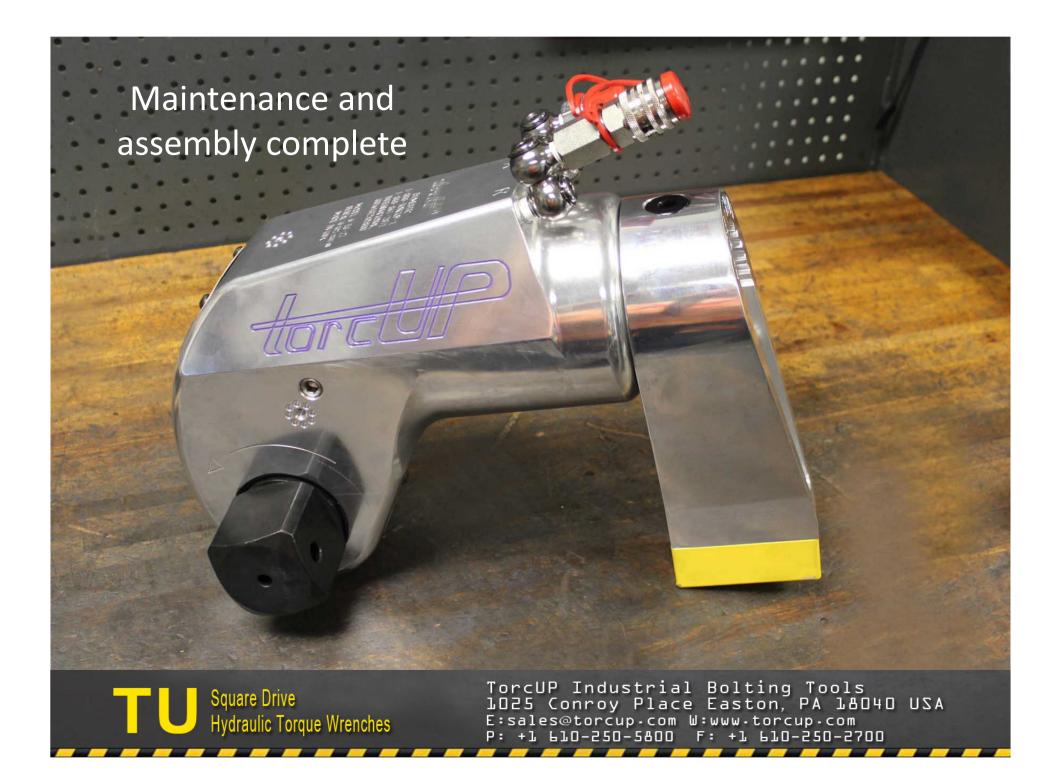

TU-27 Cylinder for demonstration purposes 2. Light grease 3. Breaker bar with 7/8" socket 4. Ratchet
 ½" allen wrench 6. Flat tip screwdriver 7. Brass drift 8. 3/8" punch 9. Center punch 10. 5/16" allen wrench
 5/32" allen wrench 12. Hammer (18 oz.) 13. Dead blow hammer 14. Teflon tape 15. TU-27 gland wrench 16. Marine moly











































TorcUP Industrial Bolting Tools 1025 Conroy Place Easton, PA 18040 USA E:sales@torcup.com W:www.torcup.com



















































































































## TU-27 Series Wrench



## TU-60 Series Wrench



## TU-27 and TU-60 Part Numbers

|    |                       | 14-0       |            |
|----|-----------------------|------------|------------|
| F  | Housing               | TU-27-01   | TU-60-01   |
| 2  | Housing Threaded Plug | TU-27-39   | TU-60-39   |
| 3  | ction Arm             | TU-27-39   | TU-60-03-1 |
| 4  | Reaction Arm Cover    | TU-27-03-7 | 7-60-03-T  |
| 2  | Cover Screws          | TU-27-03-8 | TU-60-03-8 |
| 9  | Reaction Arm Spring   | TU-27-03-6 | TU-60-03-6 |
| 7  | Locking Pin           | TU-27-03-3 | TU-60-03-3 |
| 8  | Retract Button        | TU-27-03-4 | TU-60-03-4 |
| 6  | Reaction Arm Screw    | TU-27-03-5 | TU-60-03-5 |
| 10 | Spline sleeve         | TU-27-03-2 | TU-60-03-2 |
| 11 | Square Drive