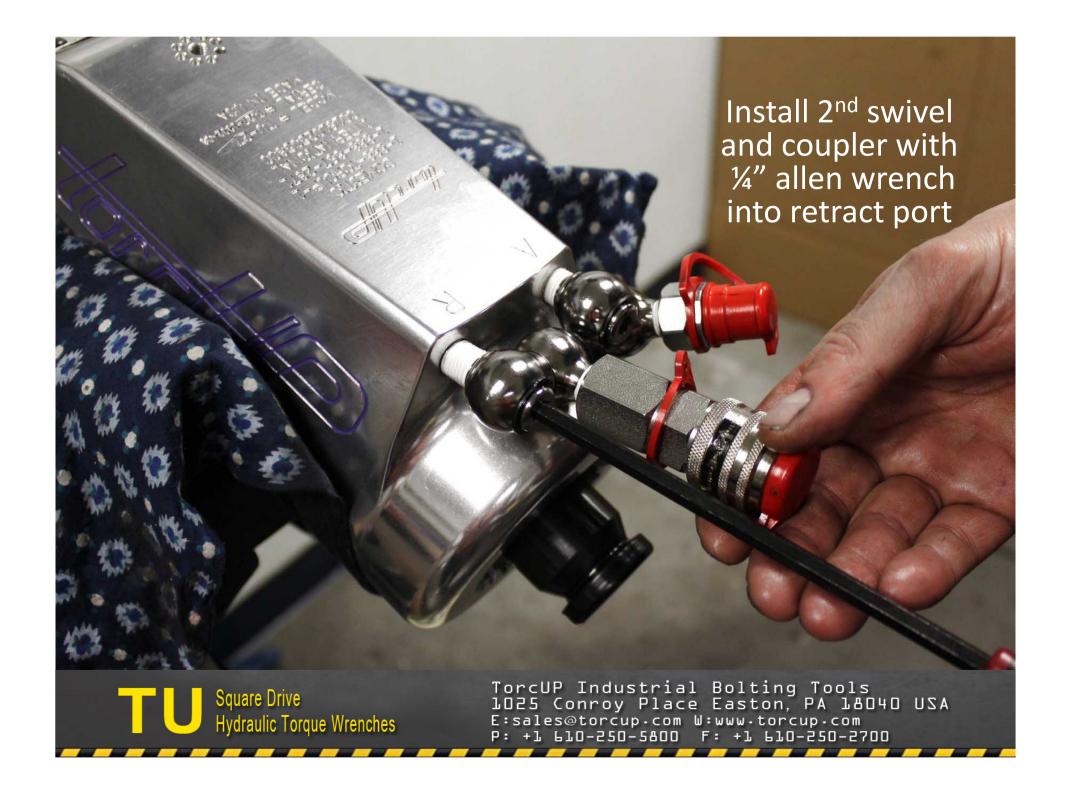

TU-27 Cylinder for demonstration purposes 2. Light grease 3. Breaker bar with 7/8" socket 4. Ratchet
 ½" allen wrench 6. Flat tip screwdriver 7. Brass drift 8. 3/8" punch 9. Center punch 10. 5/16" allen wrench
 5/32" allen wrench 12. Hammer (18 oz.) 13. Dead blow hammer 14. Teflon tape 15. TU-27 gland wrench 16. Marine moly











































TorcUP Industrial Bolting Tools 1025 Conroy Place Easton, PA 18040 USA E:sales@torcup.com W:www.torcup.com



















































































































## TU-27 Series Wrench



## TU-60 Series Wrench



## TU-27 and TU-60 Part Numbers

|    |                       | 14-0       |            |
|----|-----------------------|------------|------------|
| F  | Housing               | TU-27-01   | TU-60-01   |
| 2  | Housing Threaded Plug | TU-27-39   | TU-60-39   |
| 3  | ction Arm             | TU-27-39   | TU-60-03-1 |
| 4  | Reaction Arm Cover    | TU-27-03-7 | 7-60-03-T  |
| 2  | Cover Screws          | TU-27-03-8 | TU-60-03-8 |
| 9  | Reaction Arm Spring   | TU-27-03-6 | TU-60-03-6 |
| 7  | Locking Pin           | TU-27-03-3 | TU-60-03-3 |
| 8  | Retract Button        | TU-27-03-4 | TU-60-03-4 |
| 6  | Reaction Arm Screw    | TU-27-03-5 | TU-60-03-5 |
| 10 | Spline sleeve         | TU-27-03-2 | TU-60-03-2 |
| 11 | Square Drive