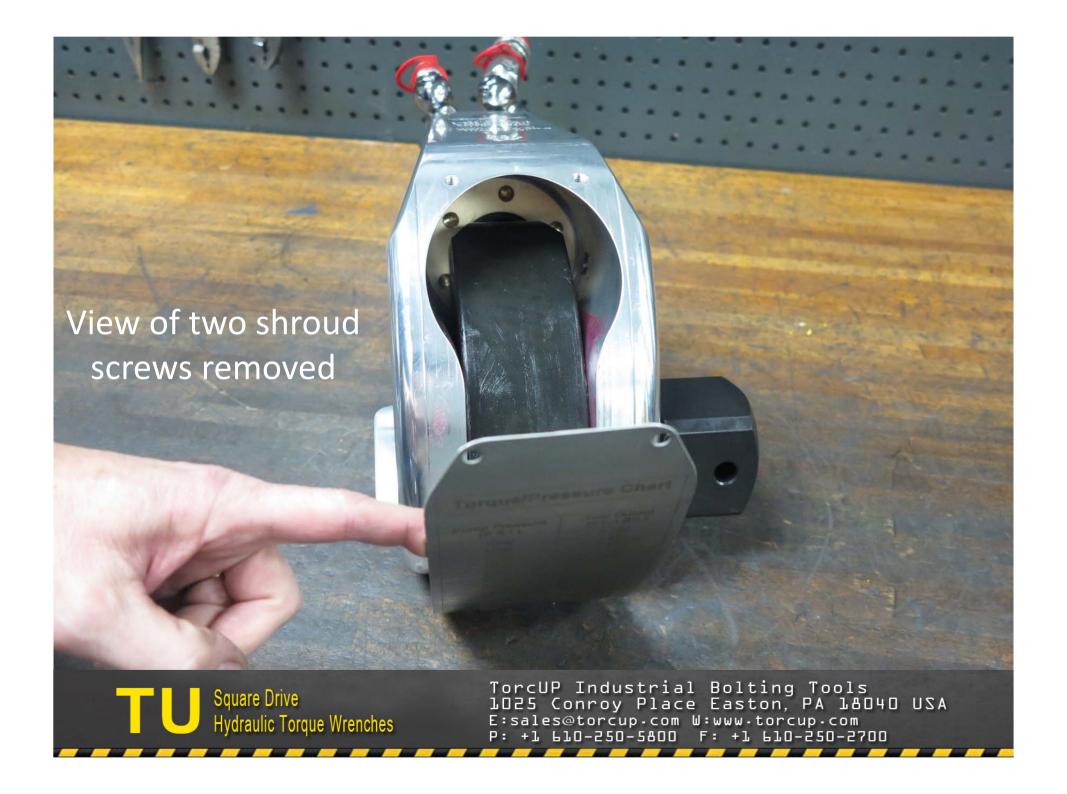

TU-27 Cylinder for demonstration purposes 2. Light grease 3. Breaker bar with 7/8" socket 4. Ratchet
 ½" allen wrench 6. Flat tip screwdriver 7. Brass drift 8. 3/8" punch 9. Center punch 10. 5/16" allen wrench
 5/32" allen wrench 12. Hammer (18 oz.) 13. Dead blow hammer 14. Teflon tape 15. TU-27 gland wrench 16. Marine moly