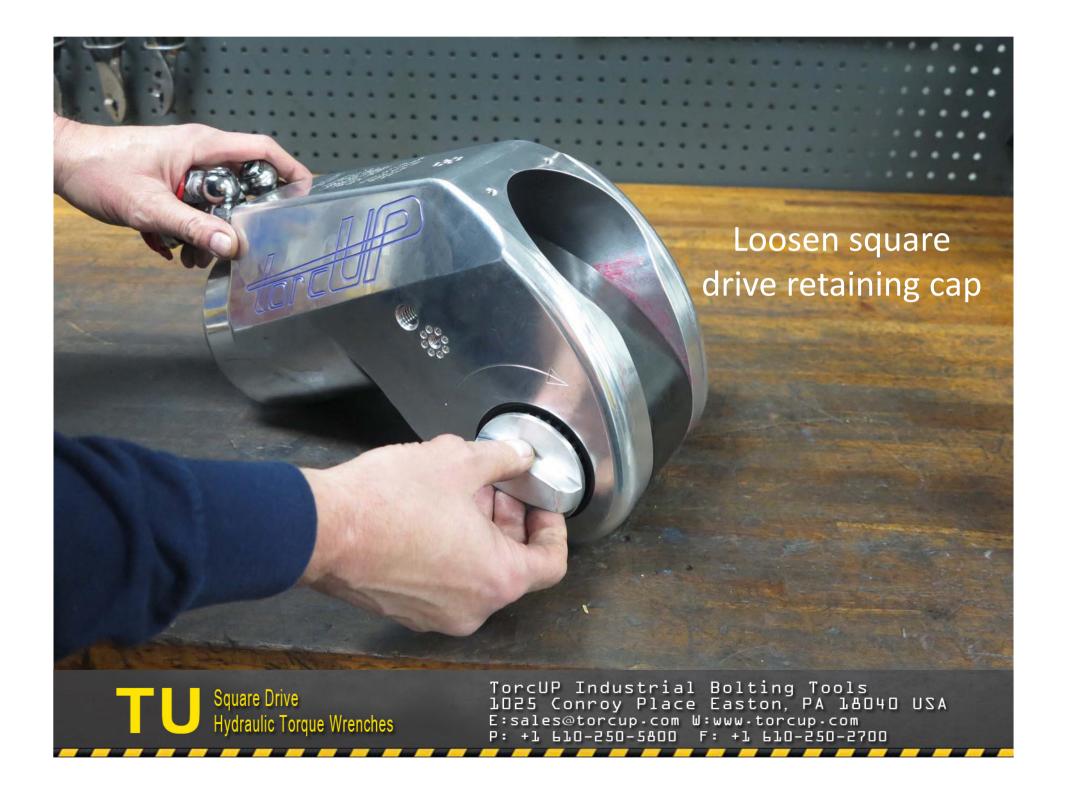

TU-27 Cylinder for demonstration purposes 2. Light grease 3. Breaker bar with 7/8" socket 4. Ratchet
 ½" allen wrench 6. Flat tip screwdriver 7. Brass drift 8. 3/8" punch 9. Center punch 10. 5/16" allen wrench
 5/32" allen wrench 12. Hammer (18 oz.) 13. Dead blow hammer 14. Teflon tape 15. TU-27 gland wrench 16. Marine moly











































TorcUP Industrial Bolting Tools 1025 Conroy Place Easton, PA 18040 USA E:sales@torcup.com W:www.torcup.com



















































































































## TU-27 Series Wrench



## TU-60 Series Wrench



## TU-27 and TU-60 Part Numbers

|    |                       | 14-0       |            |
|----|-----------------------|------------|------------|
| F  | Housing               | TU-27-01   | TU-60-01   |
| 2  | Housing Threaded Plug | TU-27-39   | TU-60-39   |
| 3  | ction Arm             | TU-27-39   | TU-60-03-1 |
| 4  | Reaction Arm Cover    | TU-27-03-7 | 7-60-03-T  |
| 2  | Cover Screws          | TU-27-03-8 | TU-60-03-8 |
| 9  | Reaction Arm Spring   | TU-27-03-6 | TU-60-03-6 |
| 7  | Locking Pi