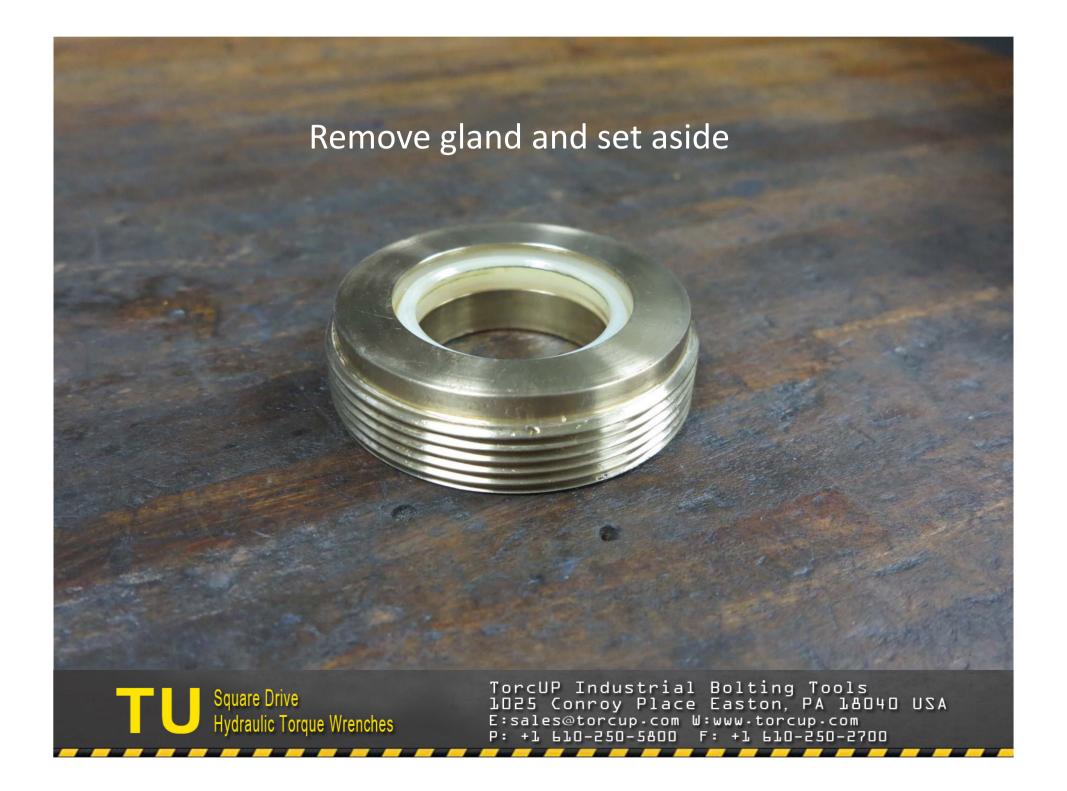

TU-27 Cylinder for demonstration purposes 2. Light grease 3. Breaker bar with 7/8" socket 4. Ratchet
 ½" allen wrench 6. Flat tip screwdriver 7. Brass drift 8. 3/8" punch 9. Center punch 10. 5/16" allen wrench
 5/32" allen wrench 12. Hammer (18 oz.) 13. Dead blow hammer 14. Teflon tape 15. TU-27 gland wrench 16. Marine moly