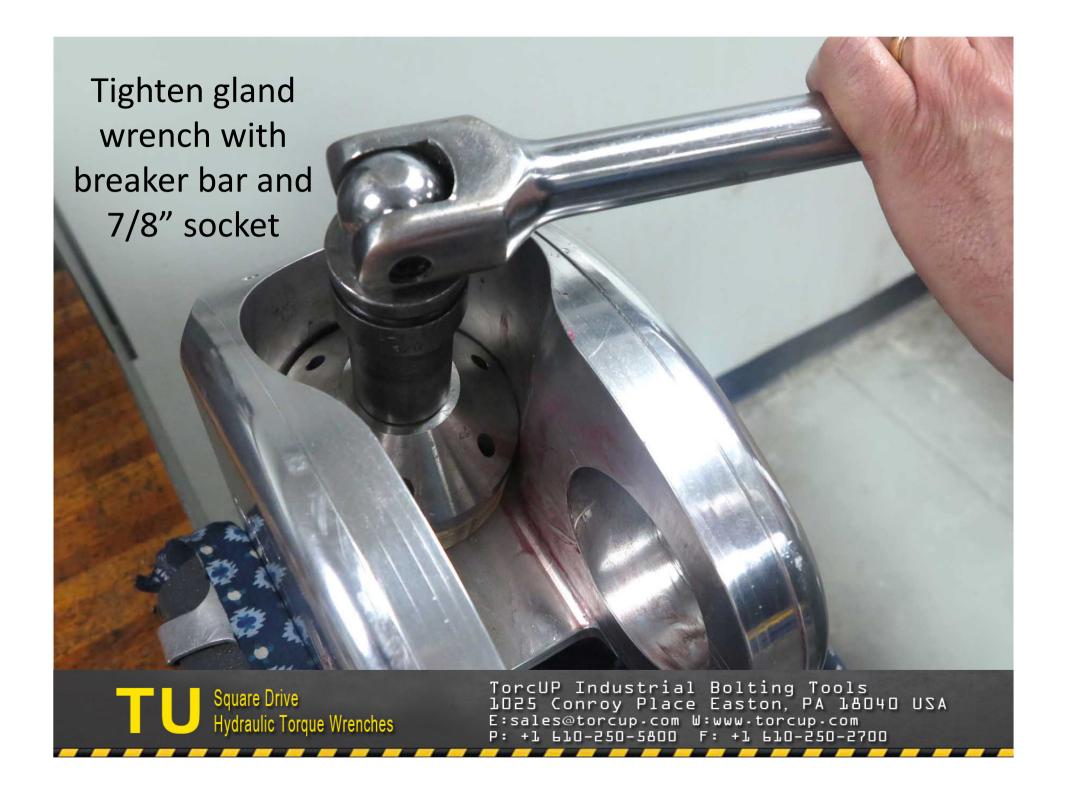

TU-27 Cylinder for demonstration purposes 2. Light grease 3. Breaker bar with 7/8" socket 4. Ratchet
 ½" allen wrench 6. Flat tip screwdriver 7. Brass drift 8. 3/8" punch 9. Center punch 10. 5/16" allen wrench
 5/32" allen wrench 12. Hammer (18 oz.) 13. Dead blow hammer 14. Teflon tape 15. TU-27 gland wrench 16. Marine moly