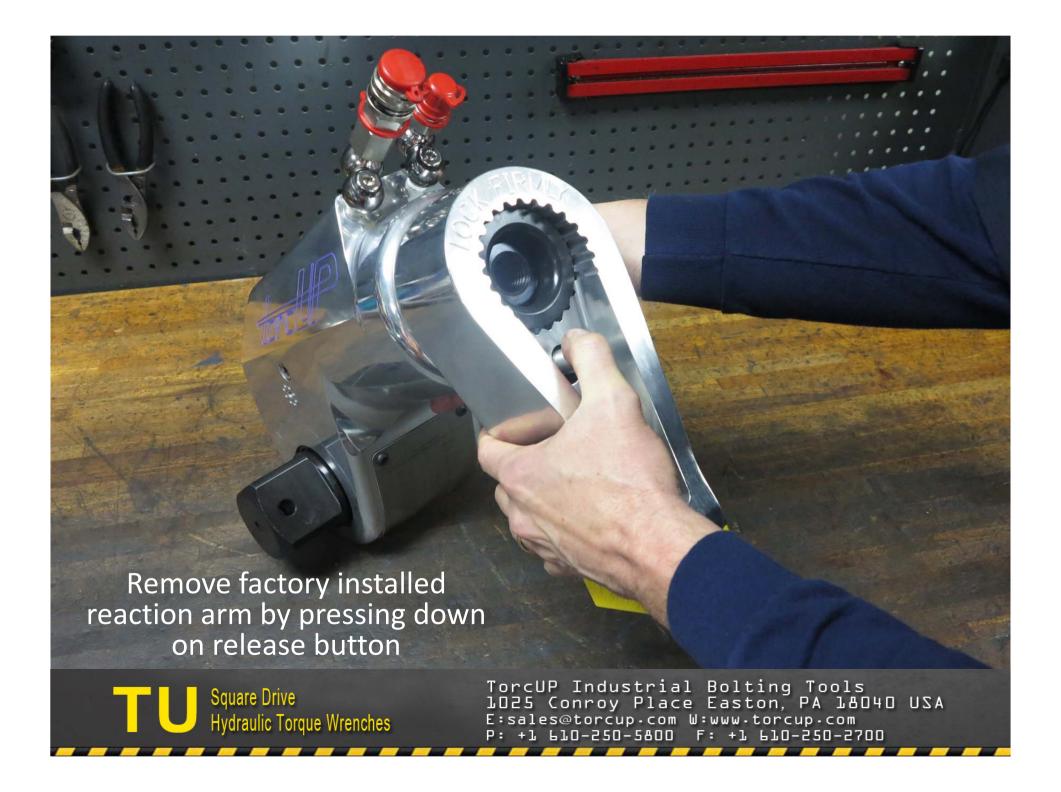

## TU-27 and TU-60 Part Numbers

|    |                       | 14-0       |            |
|----|-----------------------|------------|------------|
| F  | Housing               | TU-27-01   | TU-60-01   |
| 2  | Housing Threaded Plug | TU-27-39   | TU-60-39   |
| 3  | ction Arm             | TU-27-39   | TU-60-03-1 |
| 4  | Reaction Arm Cover    | TU-27-03-7 | 7-60-03-T  |
| 2  | Cover Screws          | TU-27-03-8 | TU-60-03-8 |
| 9  | Reaction Arm Spring   | TU-27-03-6 | TU-60-03-6 |
| 7  | Locking Pin           | TU-27-03-3 | TU-60-03-3 |
| 8  | Retract Button        | TU-27-03-4 | TU-60-03-4 |
| 6  | Reaction Arm Screw    | TU-27-03-5 | TU-60-03-5 |
| 10 | Spline sleeve         | TU-27-03-2 | TU-60-03-2 |
| 11 | Square Drive          | TU-27-11-1 | TU-60-11-1 |
| 12 | Ball Plunger          | N/A        | N/A        |
| 14 | Locking Pin           | N/A        | N/A        |
| 16 | Sleeve                | TU-27-13   | TU-60-13   |
| 17 | Ratchet               | TU-27-05   | TU-60-05   |
| 18 | Drive Plate           | TU-27-09   | 60-09-NT   |
| 19 | Drive Segment         | TU-27-07   | TU-60-07   |
| 20 | Drive Segment Spring  | TU-27-27   | TU-60-27   |
| 21 |                       | TU-27-19   | TU-60-19   |
| 22 | Flat Spring           | N/A        | N/A        |
| 22 | Sleeve Ring           | N/A        | N/A        |
| 22 | Ball Plunger          | TU-27-29   | TU-60-29   |
| 23 | Smalley Ring          | TU-27-43   | TU-60-43   |
| 24 | End Plug              | TU-27-15   | TU-60-15   |
| 25 | End Plug Seal         | TU-27-37   | TU-60-37   |
| 26 | Piston Seal           | TU-27-33   | TU-60-33   |
| 27 | Piston Rod Assembly   | TU-27-17   | TU-60-17-1 |
| 28 | Gland Seal            | TU-27-35   | TU-60-35   |
| 29 | Cylinder Gland        | TU-27-21   | TU-60-21   |
| 30 | Rod Seal              | TU-27-31   | TU-60-31   |
| 31 | Shroud                | TU-27-23   | TU-60-23   |
| 32 | Shroud Screws         | TU-27-25   | TU-60-25   |
| 33 | Swivel (2 req)        | STU-4M-4M  | STU-4M-4M  |
| 34 | Coupler Set           | HC-S-100   | HC-S-100   |
| 35 | Threaded Retainer     | TU-27-11-6 | TU-60-11-6 |
| 36 | Sleeve Retainer Clips | TU-27-41   | TU-60-41   |
| 37 | Cover Roll Pin        | N/A        | 6-E0-09-NL |
| 40 | Gland Wrench          | ATU-27-GW  | ATU-60-GW  |
| 41 | Piston Inner Seal     | N/A        | TU-60-33   |
| 42 | Piston Outer Seal     | N/A        | TU-60-34   |
| 2  | Reaction Arm Assembly | N/A        | N/A        |
| 2  |                       | W11.4      | 1980200000 |