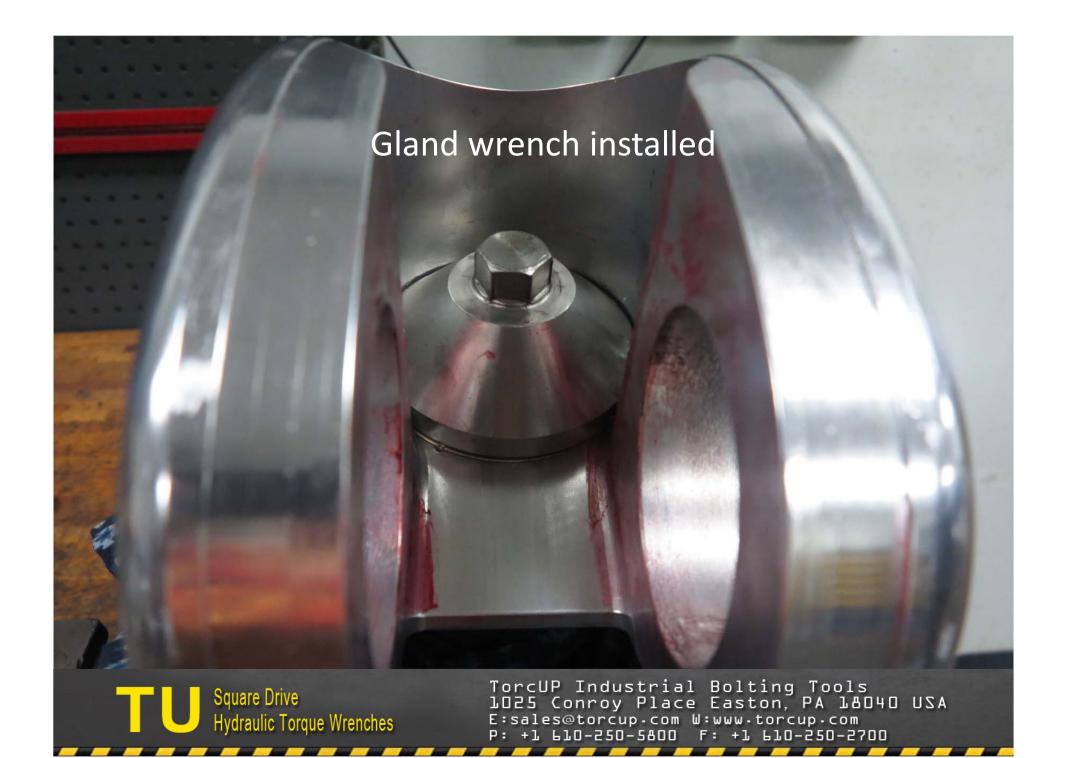

TU-27 Cylinder for demonstration purposes 2. Light grease 3. Breaker bar with 7/8" socket 4. Ratchet
 ½" allen wrench 6. Flat tip screwdriver 7. Brass drift 8. 3/8" punch 9. Center punch 10. 5/16" allen wrench
 5/32" allen wrench 12. Hammer (18 oz.) 13. Dead blow hammer 14. Teflon tape 15. TU-27 gland wrench 16. Marine moly