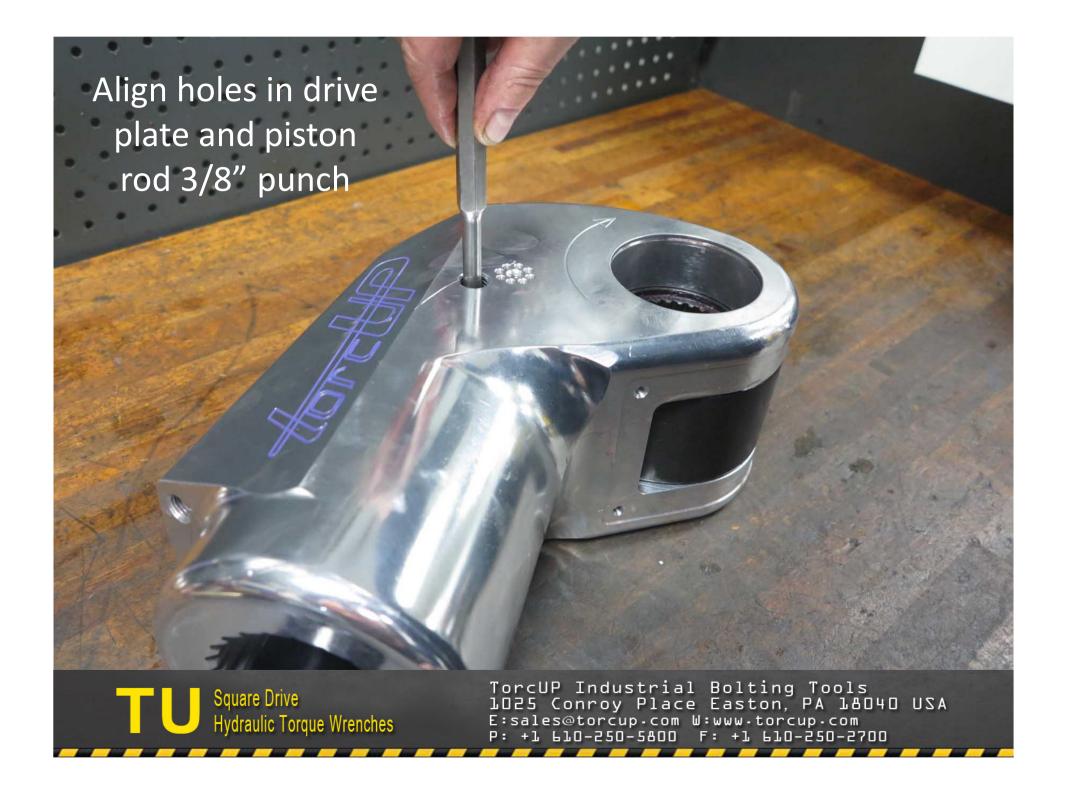

## TU-27 and TU-60 Part Numbers

|    |                       | 14-0       |            |
|----|-----------------------|------------|------------|
| F  | Housing               | TU-27-01   | TU-60-01   |
| 2  | Housing Threaded Plug | TU-27-39   | TU-60-39   |
| 3  | ction Arm             | TU-27-39   | TU-60-03-1 |
| 4  | Reaction Arm Cover    | TU-27-03-7 | 7-60-03-T  |
| 2  | Cover Screws          | TU-27-03-8 | TU-60-03-8 |
| 9  | Reaction Arm Spring   | TU-27-03-6 | TU-60-03-6 |
| 7  | Locking Pin           | TU-27-03-3 | TU-60-03-3 |
| 8  | Retract Button        | TU-27-03-4 | TU-60-03-4 |
| 6  | Reaction Arm Screw    | TU-27-03-5 | TU-60-03-5 |
| 10 | Spline sleeve         | TU-27-03-2 | TU-60-03-2 |
| 11 | Square Drive          | TU-27-11-1 | TU-60-11-1 |
| 12 | Ball Plunger          | N/A        | N/A        |
| 14 | Locking Pin           | N/A        | N/A        |
| 16 | Sleeve                | TU-27-13   | TU-60-13   |
| 17 | Ratchet               | TU-27-05   | TU-60-05   |
| 18 | Drive Plate           | TU-27-09   | 60-09-NT   |
| 19 | Drive Segment         | TU-27-07   | TU-60-07   |
| 20 | Drive Segment Spring  | TU-27-27   | TU-60-27   |
| 21 |                       | TU-27-19   | TU-60-19   |
| 22 | Flat Spring           | N/A        | N/A        |
| 22 | Sleeve Ring           | N/A        | N/A        |
| 22 | Ball Plunger          | TU-27-29   | TU-60-29   |
| 23 | Smalley Ring          | TU-27-43   | TU-60-43   |
| 24 | End Plug              | TU-27-15   | TU-60-15   |
| 25 | End Plug Seal         | TU-27-37   | TU-60-37   |
| 26 | Piston Seal           | TU-27-33   | TU-60-33   |
| 27 | Piston Rod Assembly   | TU-27-17   | TU-60-17-1 |
| 28 | Gland Seal            | TU-27-35   | TU-60-35   |
| 29 | Cylinder Gland        | TU-27-21   | TU-60-21   |
| 30 | Rod Seal              | TU-27-31   | TU-60-31   |
| 31 | Shroud                | TU-27-23   | TU-60-23   |
| 32 | Shroud Screws         | TU-27-25   | TU-60-25   |
| 33 | Swivel (2 req)        | STU-4M-4M  | STU-4M-4M  |
| 34 | Coupler Set           | HC-S-100   | HC-S-100   |
| 35 | Threaded Retainer     | TU-27-11-6 | TU-60-11-6 |
| 36 | Sleeve Retainer Clips | TU-27-41   | TU-60-41   |
| 37 | Cover Roll Pin        | N/A        | 6-E0-09-NL |
| 40 | Gland Wrench          | ATU-27-GW  | ATU-60-GW  |
| 41 | Piston Inner Seal     | N/A        | TU-60-33   |
| 42 | Piston Outer Seal     | N/A        | TU-60-34   |
| 2  | Reaction Arm Assembly | N/A        | N/A        |
| 2  |                       | W11.4      | 1980200000 |