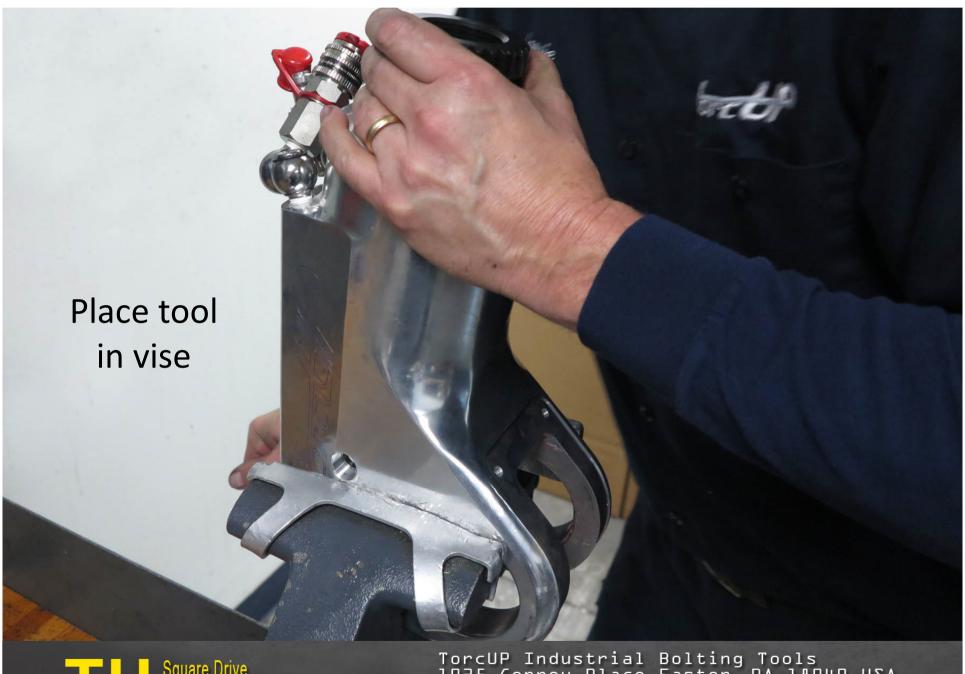

TU-27 Cylinder for demonstration purposes 2. Light grease 3. Breaker bar with 7/8" socket 4. Ratchet
 ½" allen wrench 6. Flat tip screwdriver 7. Brass drift 8. 3/8" punch 9. Center punch 10. 5/16" allen wrench
 5/32" allen wrench 12. Hammer (18 oz.) 13. Dead blow hammer 14. Teflon tape 15. TU-27 gland wrench 16. Marine moly











































TorcUP Industrial Bolting Tools 1025 Conroy Place Easton, PA 18040 USA E:sales@torcup.com W:www.torcup.com



















































































































## TU-27 Series Wrench



## TU-60 Series Wrench



## TU-27 and TU-60 Part Numbers

|    |                       | 14-0       |            |
|----|-----------------------|------------|------------|
| F  | Housing               | TU-27-01   | TU-60-01   |
| 2  | Housing Threaded Plug | TU-27-39   | TU-60-39   |
| 3  | ction Arm             | TU-27-39   | TU-60-03-1 |
| 4  | Reaction Arm Cover    | TU-27-03-7 | 7-60-03-T  |
| 2  | Cover Screws          | TU-27-03-8 | TU-60-03-8 |
| 9  | Reaction Arm Spring   | TU-27-03-6 | TU-60-03-6 |
| 7  | Locking Pin           | TU-27-03-3 | TU-60-03-3 |
| 8  | Retract Button        | TU-27-03-4 | TU-60-03-4 |
| 6  | Reaction Arm Screw    |