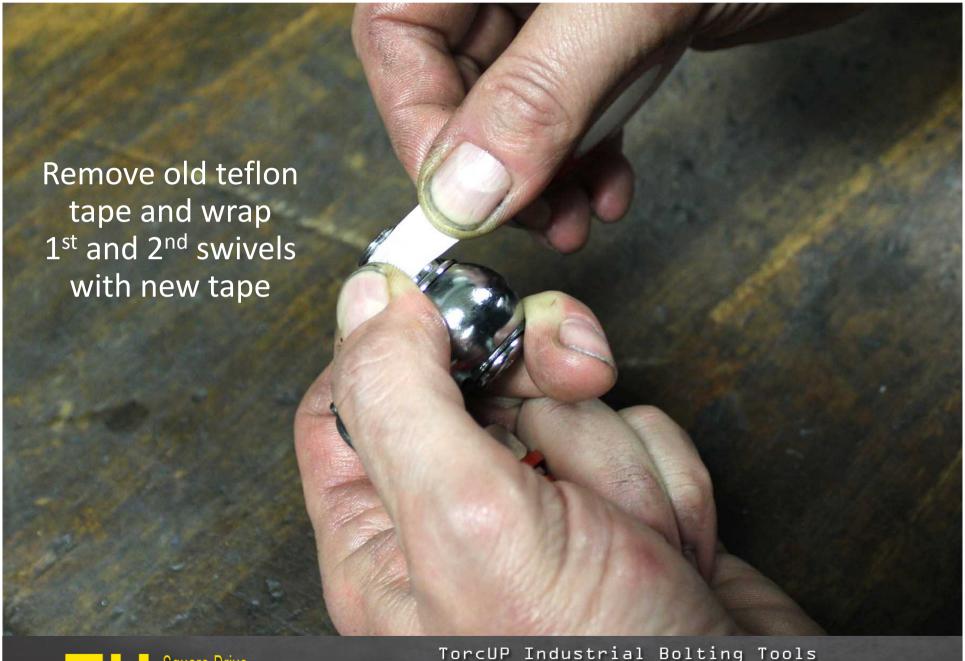

TU-27 Cylinder for demonstration purposes 2. Light grease 3. Breaker bar with 7/8" socket 4. Ratchet
 ½" allen wrench 6. Flat tip screwdriver 7. Brass drift 8. 3/8" punch 9. Center punch 10. 5/16" allen wrench
 5/32" allen wrench 12. Hammer (18 oz.) 13. Dead blow hammer 14. Teflon tape 15. TU-27 gland wrench 16. Marine moly











































TorcUP Industrial Bolting Tools 1025 Conroy Place Easton, PA 18040 USA E:sales@torcup.com W:www.torcup.com



















































































































## TU-27 Series Wrench



## TU-60 Series Wrench



## TU-27 and TU-60 Part Numbers

|    |                       | 14-0       |            |
|----|-----------------------|------------|------------|
| F  | Housing               | TU-27-01   | TU-60-01   |
| 2  | Housing Threaded Plug | TU-27-39   | TU-60-39   |
| 3  | ction Arm             | TU-27-39   | TU-60-03-1 |
| 4  | Reaction Arm Cover    | TU-27-03-7 | 7-60-03-T  |
| 2  | Cover Screws          | TU-27-03-8 | TU-60-03-8 |
| 9  | Reaction Arm Spring   | TU-27-03-6 | TU-60-03-6 |
| 7  | Locking Pin           | TU-27-03-3 | TU-60-03-3 |
| 8  | Retract Button        | TU-27-03-4 | TU-60-03-4 |
| 6  | Reaction Arm Screw    | TU-27-03-5 | TU-60-03-5 |
| 10 | Spline sleeve         | TU-27-03-2 | TU-60-03-2 |
| 11 | Square Drive