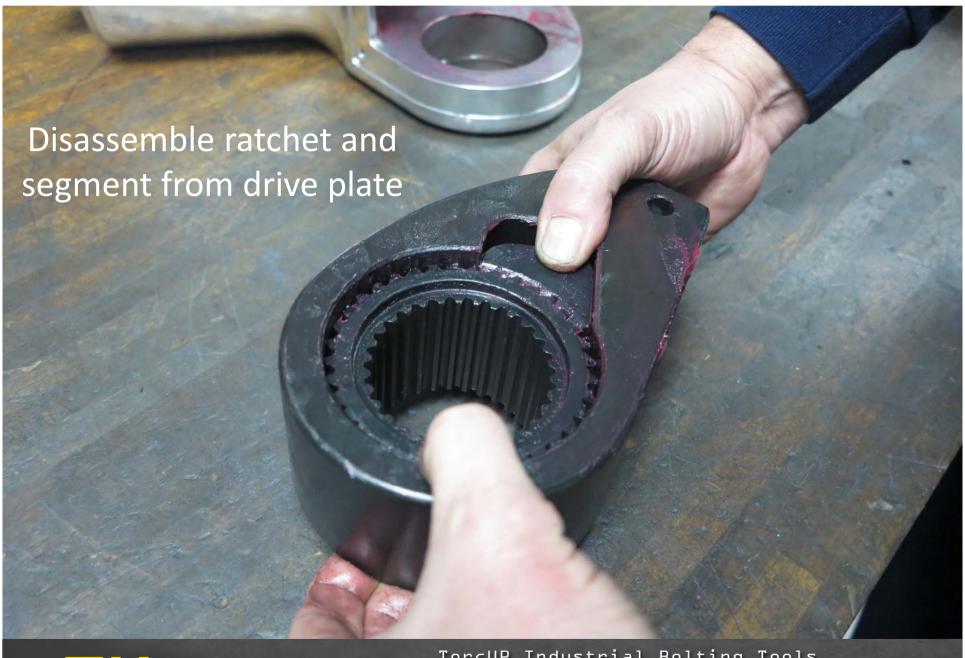

TU-27 Cylinder for demonstration purposes 2. Light grease 3. Breaker bar with 7/8" socket 4. Ratchet
 ½" allen wrench 6. Flat tip screwdriver 7. Brass drift 8. 3/8" punch 9. Center punch 10. 5/16" allen wrench
 5/32" allen wrench 12. Hammer (18 oz.) 13. Dead blow hammer 14. Teflon tape 15. TU-27 gland wrench 16. Marine moly











































TorcUP Industrial Bolting Tools 1025 Conroy Place Easton, PA 18040 USA E:sales@torcup.com W:www.torcup.com



















































































































## TU-27 Series Wrench



## TU-60 Series Wrench



## TU-27 and TU-60 Part Numbers

|    |                       | 14-0       |            |
|----|-----------------------|------------|------------|
| F  | Housing               | TU-27-01   | TU-60-01   |
| 2  | Housing Threaded Plug | TU-27-39   | TU-60-39   |
| 3  | ction Arm             | TU-27-39   | TU-60-03-1 |
| 4  | Reaction Arm Cover    | TU-27-03-7 | 7-60-03-T  |
| 2  | Cover Screws          | TU-27-03-8 | TU-60-03-8 |
| 9  | Reaction Arm Spring   | TU-27-03-6 | TU-60-03-6 |
| 7  | Locking Pin           | TU