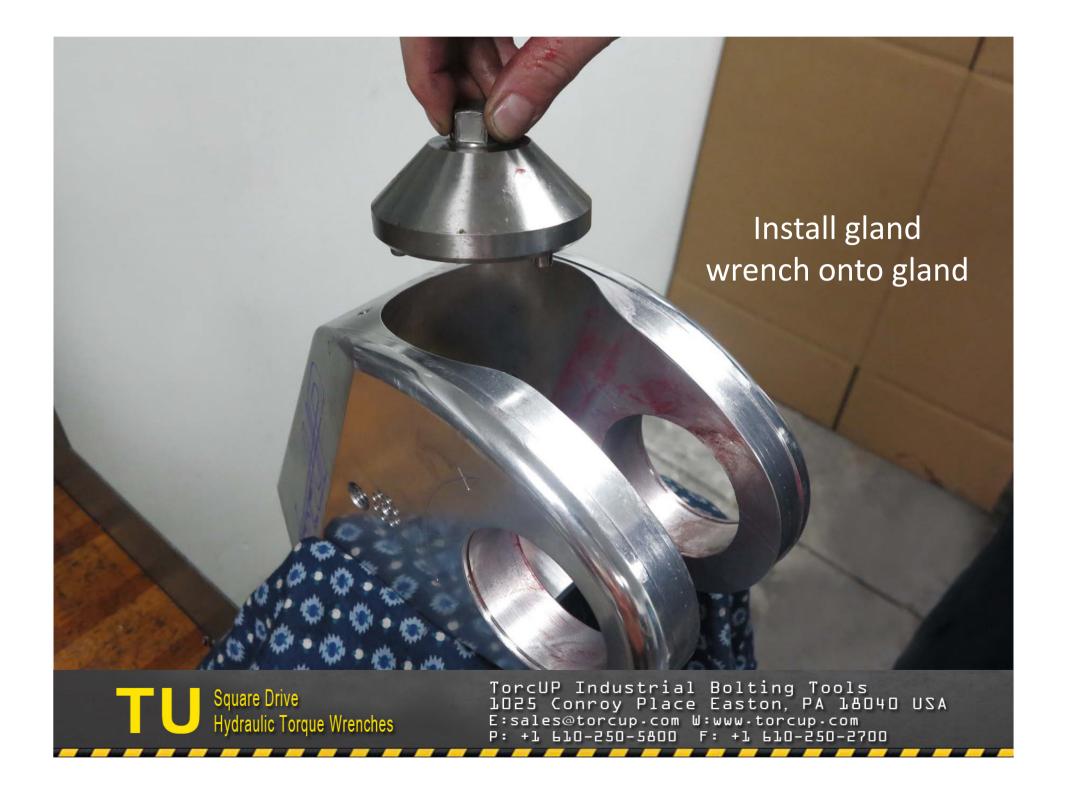

TU-27 Cylinder for demonstration purposes 2. Light grease 3. Breaker bar with 7/8" socket 4. Ratchet
 ½" allen wrench 6. Flat tip screwdriver 7. Brass drift 8. 3/8" punch 9. Center punch 10. 5/16" allen wrench
 5/32" allen wrench 12. Hammer (18 oz.) 13. Dead blow hammer 14. Teflon tape 15. TU-27 gland wrench 16. Marine moly