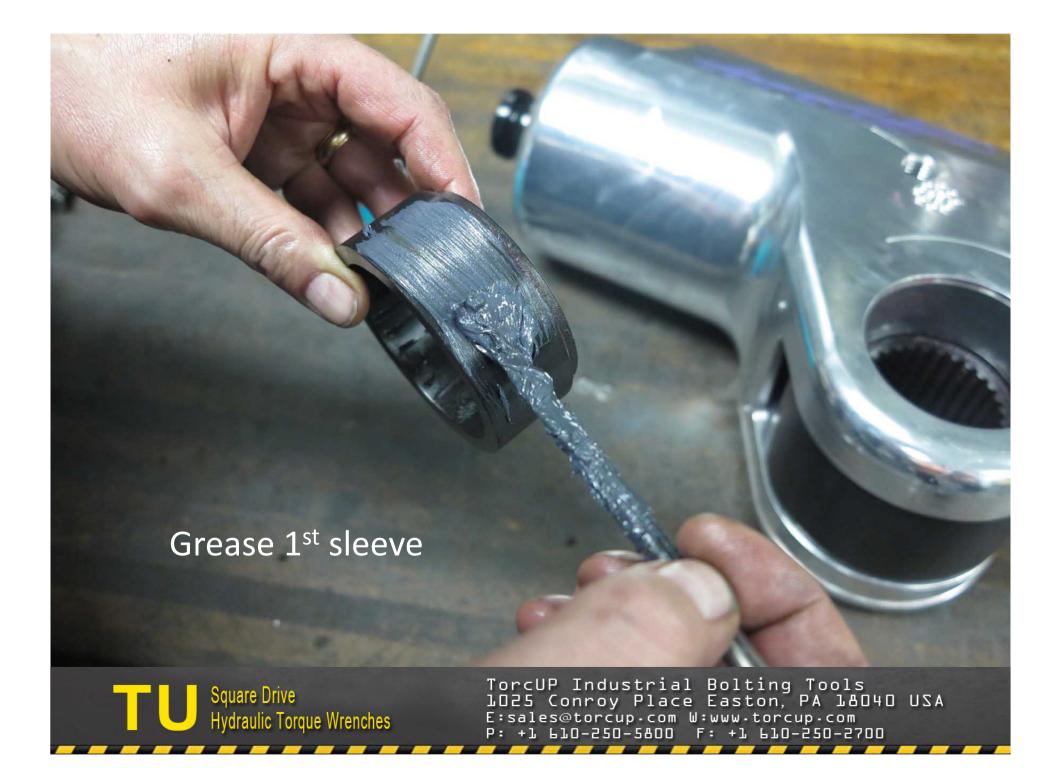

TU-27 Cylinder for demonstration purposes 2. Light grease 3. Breaker bar with 7/8" socket 4. Ratchet
 ½" allen wrench 6. Flat tip screwdriver 7. Brass drift 8. 3/8" punch 9. Center punch 10. 5/16" allen wrench
 5/32" allen wrench 12. Hammer (18 oz.) 13. Dead blow hammer 14. Teflon tape 15. TU-27 gland wrench 16. Marine moly











































TorcUP Industrial Bolting Tools 1025 Conroy Place Easton, PA 18040 USA E:sales@torcup.com W:www.torcup.com



















































































































## TU-27 Series Wrench



## TU-60 Series Wrench



## TU-27 and TU-60 Part Numbers

|    |                       | 14-0       |            |
|----|-----------------------|------------|------------|
| F  | Housing               | TU-27-01   | TU-60-01   |
| 2  | Housing Threaded Plug | TU-27-39   | TU-60-39   |
| 3  | ction Arm             | TU-27-39   | TU-60-03-1 |
| 4  | Reaction Arm Cover    | TU-27-03-7 | 7-60-03-T  |
| 2  | Cover Screws          | TU-27-03-8 | TU-60-03-8 |
| 9  | Reaction Arm Spring   | TU-27-03-6 | TU-60-03-6 |
| 7  | Locking Pin           | TU-27-03-3 | TU-60-03-3 |
| 8  | Retract Button        | TU-27-03-4 | TU-60-03-4 |
| 6  | Reaction Arm Screw    | TU-27-03-5 | TU-60-03-5 |
| 10 | Spline sleeve         | TU-27-03-