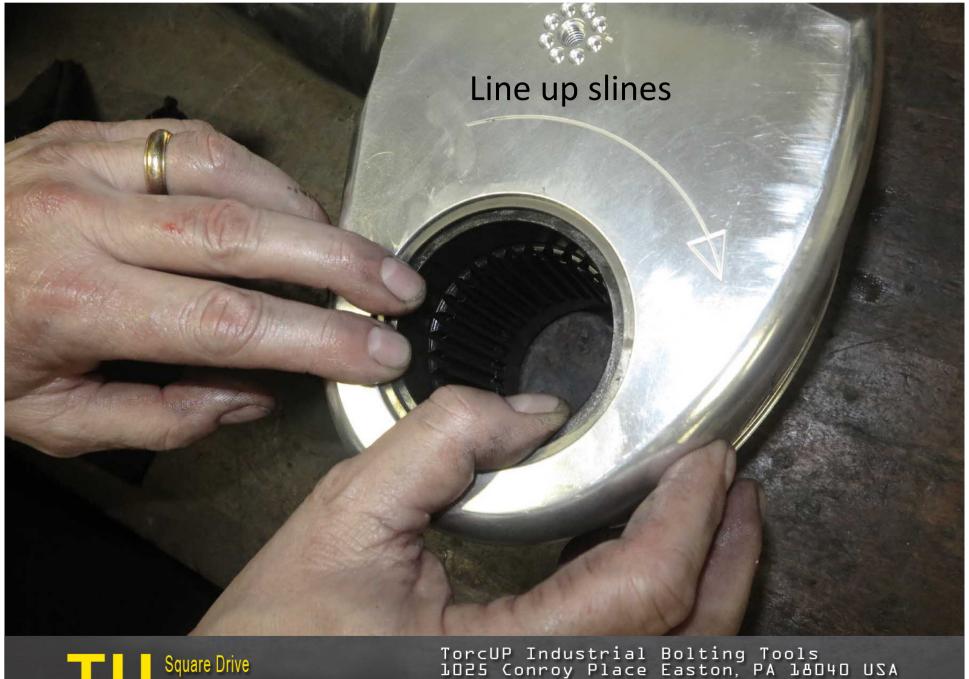

TU-27 Cylinder for demonstration purposes 2. Light grease 3. Breaker bar with 7/8" socket 4. Ratchet
 ½" allen wrench 6. Flat tip screwdriver 7. Brass drift 8. 3/8" punch 9. Center punch 10. 5/16" allen wrench
 5/32" allen wrench 12. Hammer (18 oz.) 13. Dead blow hammer 14. Teflon tape 15. TU-27 gland wrench 16. Marine moly











































TorcUP Industrial Bolting Tools 1025 Conroy Place Easton, PA 18040 USA E:sales@torcup.com W:www.torcup.com



















































































































## TU-27 Series Wrench



## TU-60 Series Wrench



## TU-27 and TU-60 Part Numbers

|    |                       | 14-0       |            |
|----|-----------------------|------------|------------|
| F  | Housing               | TU-27-01   | TU-60-01   |
| 2  | Housing Threaded Plug | TU-27-39   | TU-60-39   |
| 3  | ction Arm             | TU-27-39   | TU-60-03-1 |
| 4  | Reaction Arm Cover    | TU-27-03-7 | 7-60-03-T  |
| 2  | Cover Screws          | TU-27-03-8 | TU-60-03-8 |
| 9  | Reaction Arm Spring   | TU-27-03-6 | TU-60-03-6 |
| 7  | Locking Pin           | TU-27-03-3 | TU-60-03-3 |
| 8  | Retract Button        | TU-27-03-4 | TU-60-03-4 |
| 6  | Reaction Arm Screw    | TU-27-03-5 | TU-60-03-5 |
| 10 | Spline sleeve         | TU-27-03-2 | TU-60-03-2 |
| 11