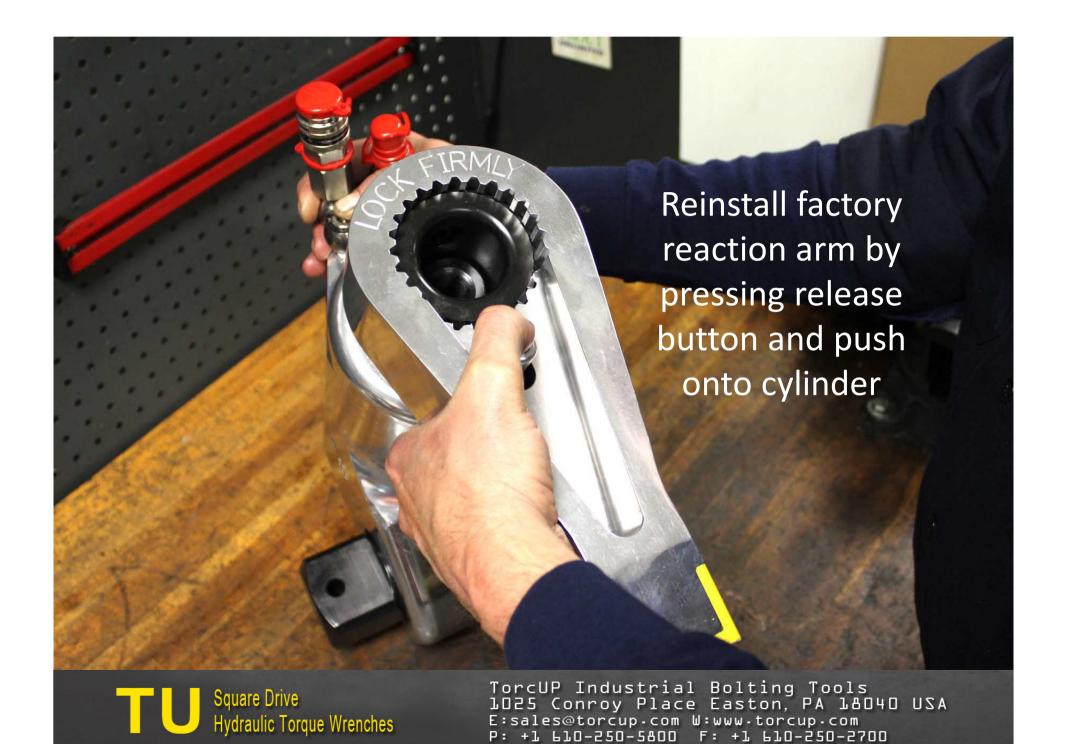

TU-27 Cylinder for demonstration purposes 2. Light grease 3. Breaker bar with 7/8" socket 4. Ratchet
 ½" allen wrench 6. Flat tip screwdriver 7. Brass drift 8. 3/8" punch 9. Center punch 10. 5/16" allen wrench
 5/32" allen wrench 12. Hammer (18 oz.) 13. Dead blow hammer 14. Teflon tape 15. TU-27 gland wrench 16. Marine moly











































TorcUP Industrial Bolting Tools 1025 Conroy Place Easton, PA 18040 USA E:sales@torcup.com W:www.torcup.com



















































































































## TU-27 Series Wrench



## TU-60 Series Wrench



## TU-27 and TU-60 Part Numbers

|    |                       | 14-0       |            |
|----|-----------------------|------------|------------|
| F  | Housing               | TU-27-01   | TU-60-01   |
| 2  | Housing Threaded Plug | TU-27-39   | TU-60-39   |
| 3  | ction Arm             | TU-27-39   | TU-60-03-1 |
| 4  | Reaction Arm Cover    | TU-27-03-7 | 7-60-03-T  |
| 2  | Cover Screws          | TU-27-03-8 | TU-60-03-8 |
| 9  | Reaction Arm Spring   | TU-27-03-6 | TU-60-03-6 |
| 7  | Locking Pin           | TU-27-03-3 | TU-60-03-3 |
| 8  | Retract Button        | TU-27-03-4 | TU-60-03-4 |
| 6  | Reaction Arm Screw    | TU-27-03-5 | TU-60-03-5 |
| 10 | Spline sleeve         | TU-27-03-2 | TU-60-03-2 |
| 11 | Square Drive