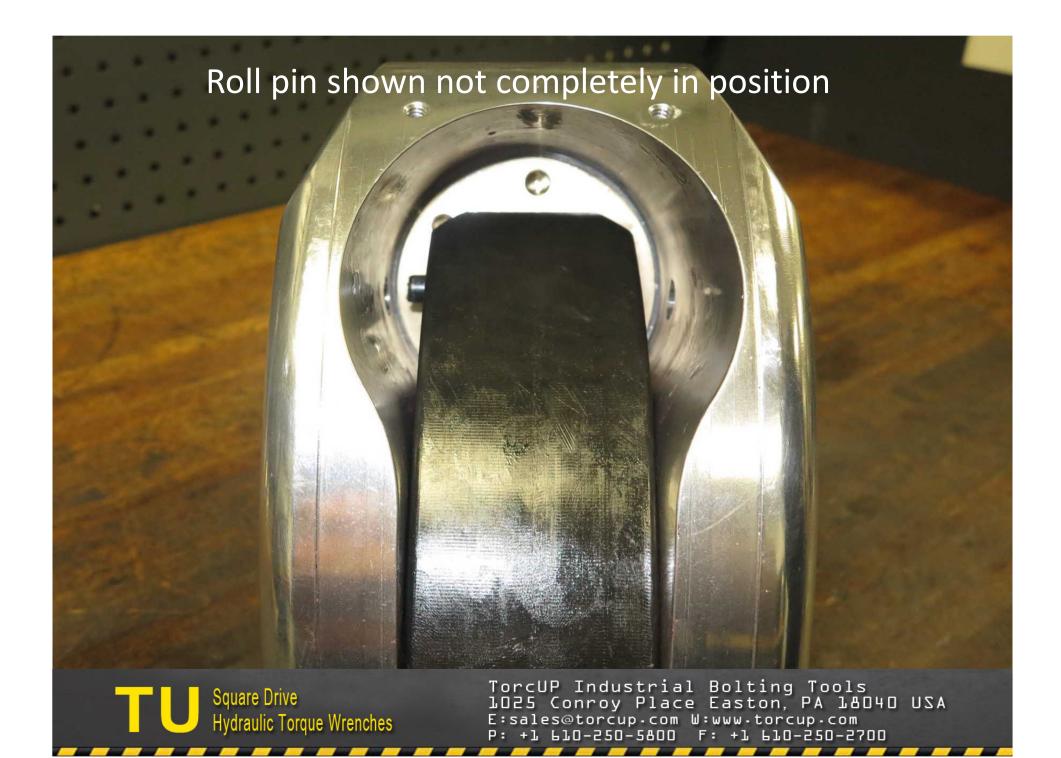

TU-27 Cylinder for demonstration purposes 2. Light grease 3. Breaker bar with 7/8" socket 4. Ratchet
 ½" allen wrench 6. Flat tip screwdriver 7. Brass drift 8. 3/8" punch 9. Center punch 10. 5/16" allen wrench
 5/32" allen wrench 12. Hammer (18 oz.) 13. Dead blow hammer 14. Teflon tape 15. TU-27 gland wrench 16. Marine moly