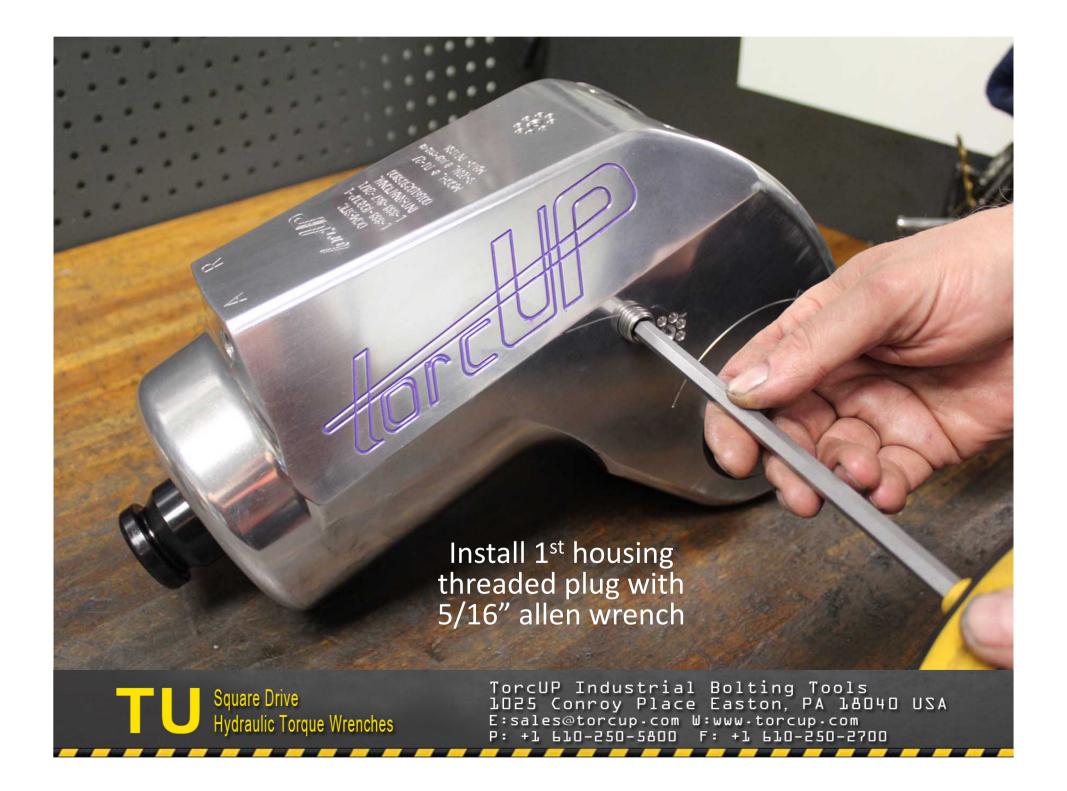

TU-27 Cylinder for demonstration purposes 2. Light grease 3. Breaker bar with 7/8" socket 4. Ratchet
 ½" allen wrench 6. Flat tip screwdriver 7. Brass drift 8. 3/8" punch 9. Center punch 10. 5/16" allen wrench
 5/32" allen wrench 12. Hammer (18 oz.) 13. Dead blow hammer 14. Teflon tape 15. TU-27 gland wrench 16. Marine moly