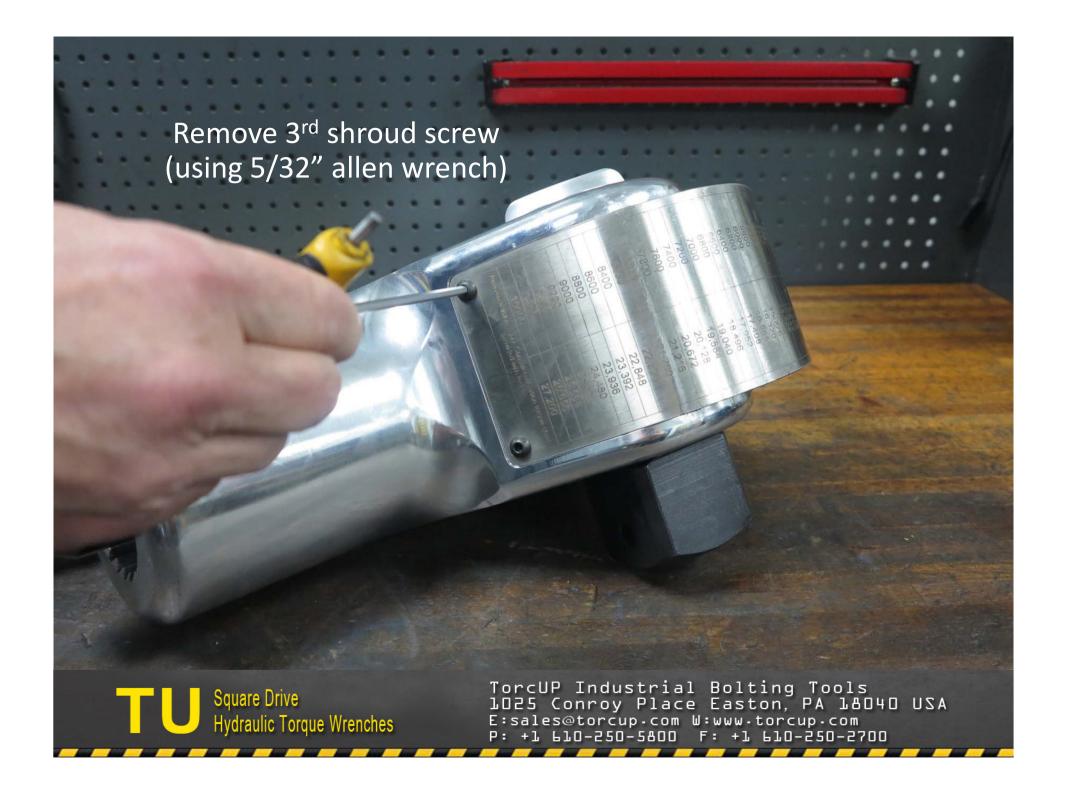

TU-27 Cylinder for demonstration purposes 2. Light grease 3. Breaker bar with 7/8" socket 4. Ratchet
 ½" allen wrench 6. Flat tip screwdriver 7. Brass drift 8. 3/8" punch 9. Center punch 10. 5/16" allen wrench
 5/32" allen wrench 12. Hammer (18 oz.) 13. Dead blow hammer 14. Teflon tape 15. TU-27 gland wrench 16. Marine moly