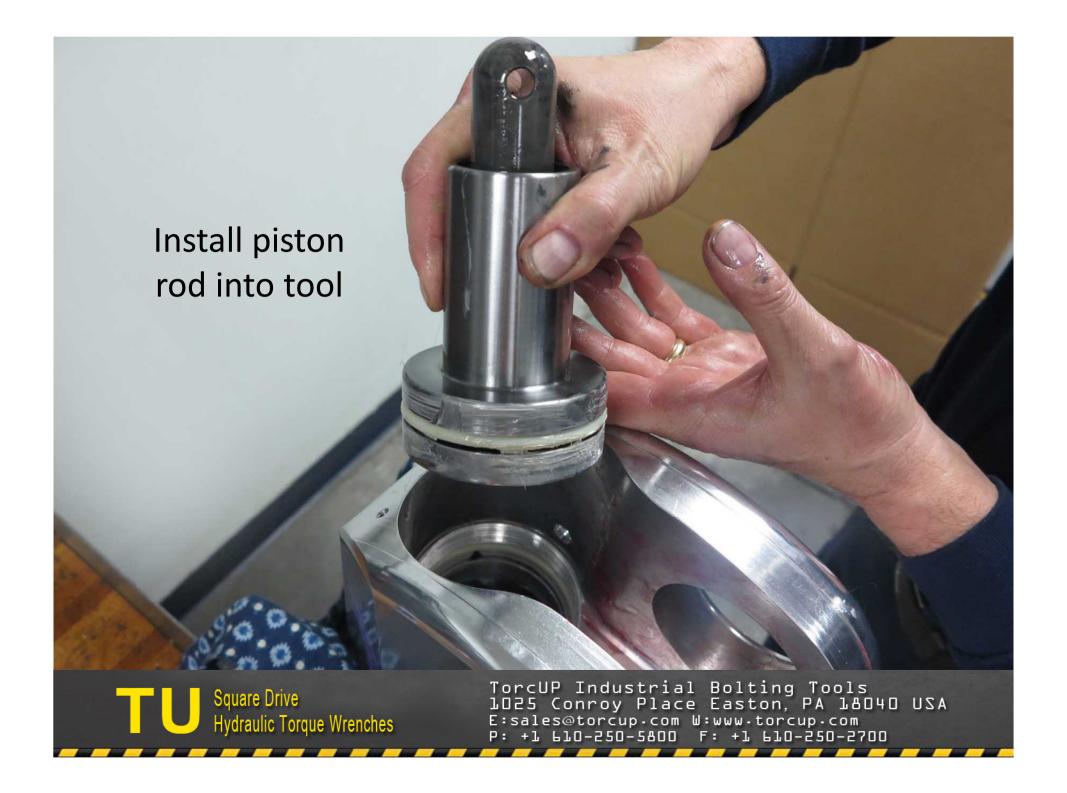

TU-27 Cylinder for demonstration purposes 2. Light grease 3. Breaker bar with 7/8" socket 4. Ratchet
 ½" allen wrench 6. Flat tip screwdriver 7. Brass drift 8. 3/8" punch 9. Center punch 10. 5/16" allen wrench
 5/32" allen wrench 12. Hammer (18 oz.) 13. Dead blow hammer 14. Teflon tape 15. TU-27 gland wrench 16. Marine moly











































TorcUP Industrial Bolting Tools 1025 Conroy Place Easton, PA 18040 USA E:sales@torcup.com W:www.torcup.com



















































































































## TU-27 Series Wrench



## TU-60 Series Wrench



## TU-27 and TU-60 Part Numbers

|    |                       | 14-0       |            |
|----|-----------------------|------------|------------|
| F  | Housing               | TU-27-01   | TU-60-01   |
| 2  | Housing Threaded Plug | TU-27-39   | TU-60-39   |
| 3  | ction Arm             | TU-27-39   | TU-60-03-1 |
| 4  | Reaction Arm Cover    | TU-27-03-7 | 7-60-03-T  |
| 2  | Cover Screws          | TU-27-03-8 | TU-60-03-8 |
| 9  | Reaction Arm Spring   | TU-27-03-6 | TU-60-03-6 |
| 7  | Locking Pin           | TU-27-03-3 | TU-60-03-3 |
| 8  | Retract Button        | TU-27-03-4 | TU-60-03-4 |
| 6  | Reaction Arm Screw    | TU-27-03-5 | TU-60-03-5 |
| 10 |