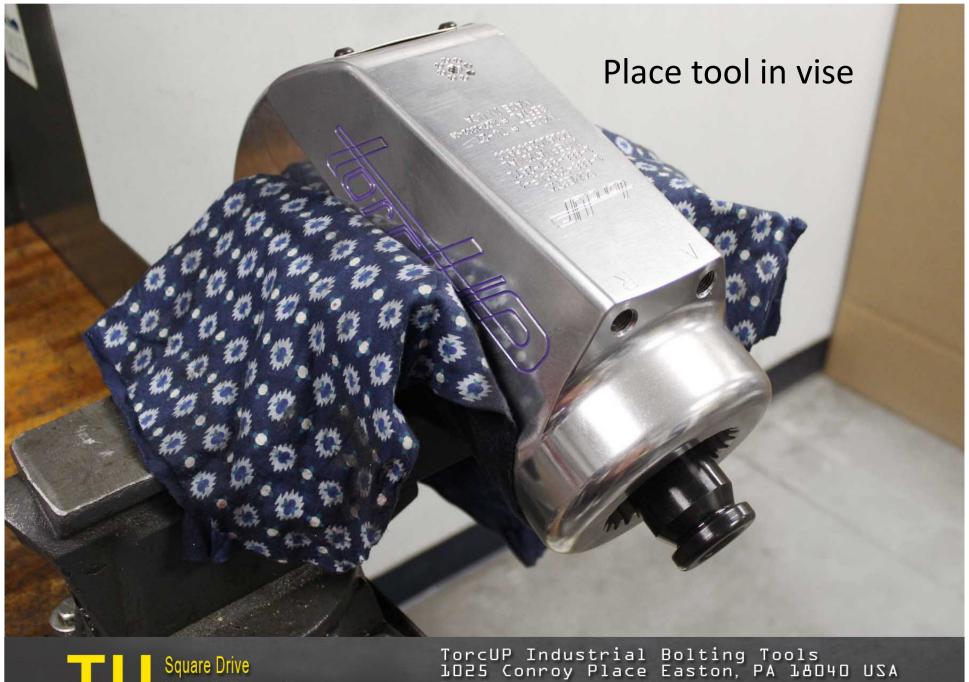

TU-27 Cylinder for demonstration purposes 2. Light grease 3. Breaker bar with 7/8" socket 4. Ratchet
 ½" allen wrench 6. Flat tip screwdriver 7. Brass drift 8. 3/8" punch 9. Center punch 10. 5/16" allen wrench
 5/32" allen wrench 12. Hammer (18 oz.) 13. Dead blow hammer 14. Teflon tape 15. TU-27 gland wrench 16. Marine moly