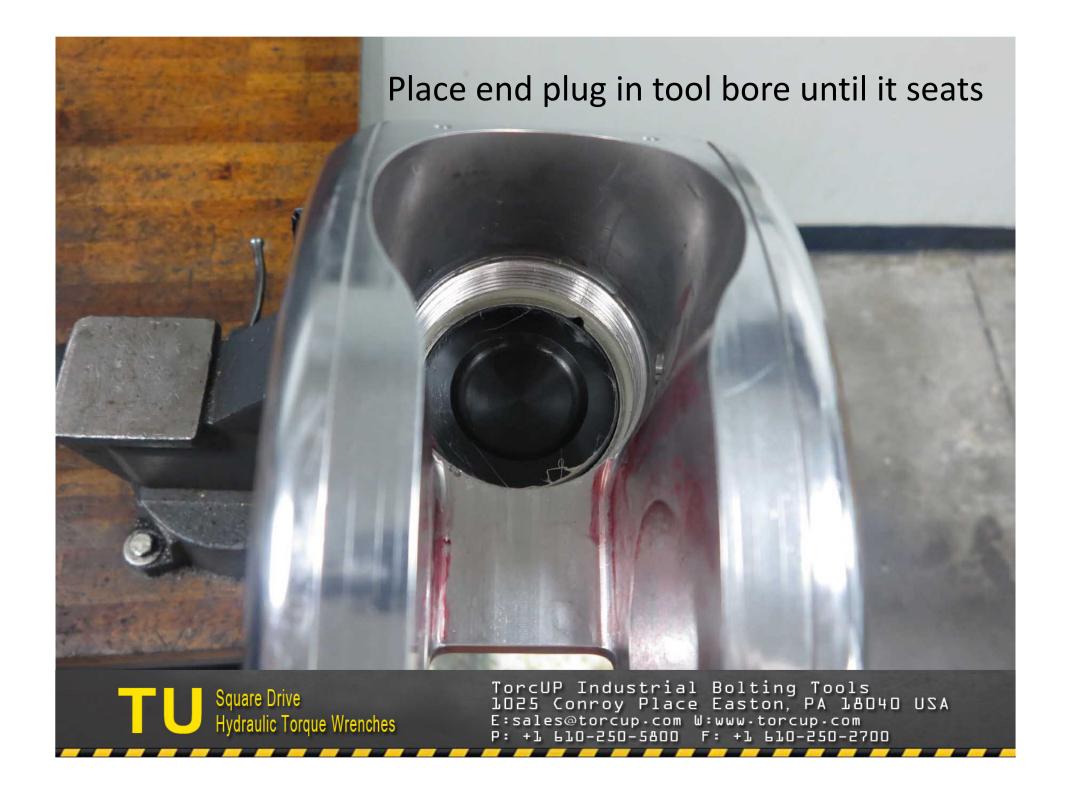

TU-27 Cylinder for demonstration purposes 2. Light grease 3. Breaker bar with 7/8" socket 4. Ratchet
 ½" allen wrench 6. Flat tip screwdriver 7. Brass drift 8. 3/8" punch 9. Center punch 10. 5/16" allen wrench
 5/32" allen wrench 12. Hammer (18 oz.) 13. Dead blow hammer 14. Teflon tape 15. TU-27 gland wrench 16. Marine moly











































TorcUP Industrial Bolting Tools 1025 Conroy Place Easton, PA 18040 USA E:sales@torcup.com W:www.torcup.com



















































































































## TU-27 Series Wrench



## TU-60 Series Wrench



## TU-27 and TU-60 Part Numbers

|    |                       | 14-0       |            |
|----|-----------------------|------------|------------|
| F  | Housing               | TU-27-01   | TU-60-01   |
| 2  | Housing Threaded Plug | TU-27-39   | TU-60-39   |
| 3  | ction Arm             | TU-27-39   | TU-60-03-1 |
| 4  | Reaction Arm Cover    | TU-27-03-7 | 7-60-03-T  |
| 2  | Cover Screws          | TU-27-03-8 | TU-60-03-8 |
| 9  | Reaction Arm Spring   | TU-27-03-6 | TU-60-03-6 |
| 7  | Locking Pin           | TU-27-03-3 | TU-60-03-3 |
| 8  | Retract Button        | TU-27-03-4 | TU-60-03-4 |
| 6  | Reaction Arm Screw    | TU-27-03-5 | TU-60-03-5 |