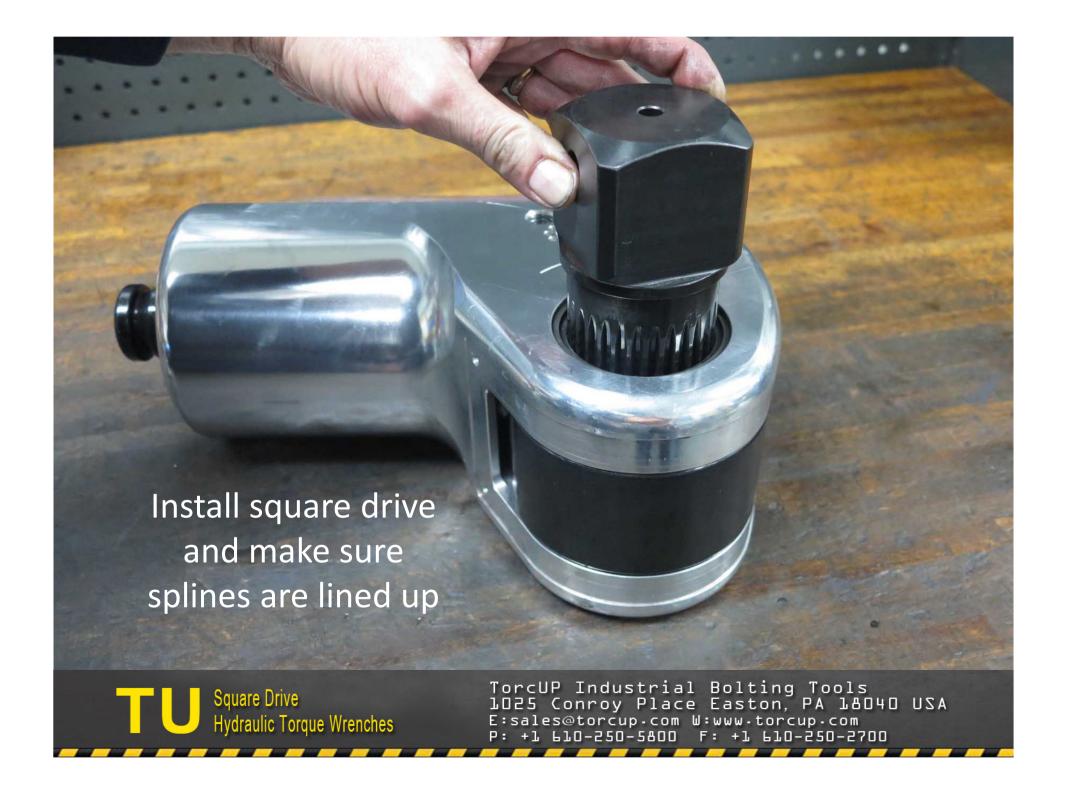

TU-27 Cylinder for demonstration purposes 2. Light grease 3. Breaker bar with 7/8" socket 4. Ratchet
 ½" allen wrench 6. Flat tip screwdriver 7. Brass drift 8. 3/8" punch 9. Center punch 10. 5/16" allen wrench
 5/32" allen wrench 12. Hammer (18 oz.) 13. Dead blow hammer 14. Teflon tape 15. TU-27 gland wrench 16. Marine moly











































TorcUP Industrial Bolting Tools 1025 Conroy Place Easton, PA 18040 USA E:sales@torcup.com W:www.torcup.com



















































































































## TU-27 Series Wrench



## TU-60 Series Wrench



## TU-27 and TU-60 Part Numbers

|    |                       | 14-0       |            |
|----|-----------------------|------------|------------|
| F  | Housing               | TU-27-01   | TU-60-01   |
| 2  | Housing Threaded Plug | TU-27-39   | TU-60-39   |
| 3  | ction Arm             | TU-27-39   | TU-60-03-1 |
| 4  | Reaction Arm Cover    | TU-27-03-7 | 7-60-03-T  |
| 2  | Cover Screws          | TU-27-03-8 | TU-60-03-8 |
| 9  | Reaction Arm Spring   | TU-27-03-6 | TU-60-03-6 |
| 7  | Locking Pin           | TU-27-03-3 | TU-60-03-3 |
| 8  | Retract Button        | TU-27-03-4 | TU-60-03-4 |
| 6  | Reaction Arm Screw    | TU-27-03-5 | TU-60-03-5 |
| 10 | Spline sleeve         | TU-27-03-2 | TU-60-03-2 |
| 11 |