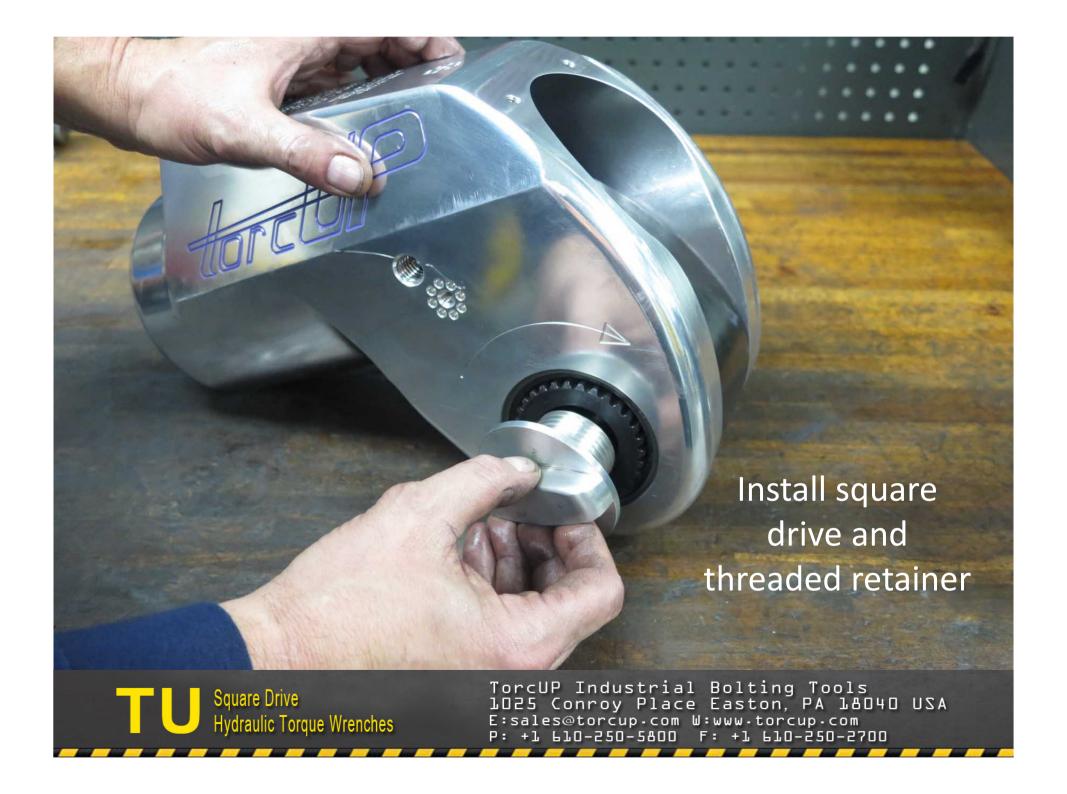

TU-27 Cylinder for demonstration purposes 2. Light grease 3. Breaker bar with 7/8" socket 4. Ratchet
 ½" allen wrench 6. Flat tip screwdriver 7. Brass drift 8. 3/8" punch 9. Center punch 10. 5/16" allen wrench
 5/32" allen wrench 12. Hammer (18 oz.) 13. Dead blow hammer 14. Teflon tape 15. TU-27 gland wrench 16. Marine moly











































TorcUP Industrial Bolting Tools 1025 Conroy Place Easton, PA 18040 USA E:sales@torcup.com W:www.torcup.com



















































































































## TU-27 Series Wrench



## TU-60 Series Wrench



## TU-27 and TU-60 Part Numbers

|    |                       | 14-0       |            |
|----|-----------------------|------------|------------|
| F  | Housing               | TU-27-01   | TU-60-01   |
| 2  | Housing Threaded Plug | TU-27-39   | TU-60-39   |
| 3  | ction Arm             | TU-27-39   | TU-60-03-1 |
| 4  | Reaction Arm Cover    | TU-27-03-7 | 7-60-03-T  |
| 2  | Cover Screws          | TU-27-03-8 | TU-60-03-8 |
| 9  | Reaction Arm Spring   | TU-27-03-6 | TU-60-03-6 |
| 7  | Locking Pin           | TU-27-03-3 | TU-60-03-3 |
| 8  | Retract Button        | TU-27-03-4 | TU-60-03-4 |
| 6  | Reaction Arm Screw    | TU-27-03-5 | TU-60-03-5 |
| 10 | Spline sleeve         | TU-27-03-2 | TU-60-03-2 |
| 11 | Sq