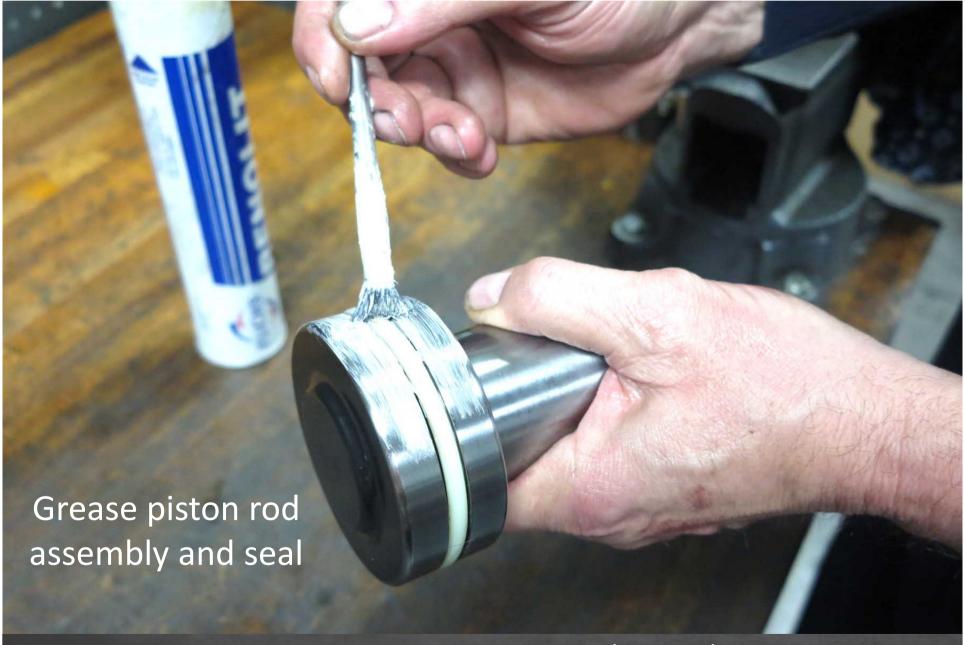

TU-27 Cylinder for demonstration purposes 2. Light grease 3. Breaker bar with 7/8" socket 4. Ratchet
 ½" allen wrench 6. Flat tip screwdriver 7. Brass drift 8. 3/8" punch 9. Center punch 10. 5/16" allen wrench
 5/32" allen wrench 12. Hammer (18 oz.) 13. Dead blow hammer 14. Teflon tape 15. TU-27 gland wrench 16. Marine moly











































TorcUP Industrial Bolting Tools 1025 Conroy Place Easton, PA 18040 USA E:sales@torcup.com W:www.torcup.com



















































































































## TU-27 Series Wrench



## TU-60 Series Wrench



## TU-27 and TU-60 Part Numbers

|    |                       | 14-0       |            |
|----|-----------------------|------------|------------|
| F  | Housing               | TU-27-01   | TU-60-01   |
| 2  | Housing Threaded Plug | TU-27-39   | TU-60-39   |
| 3  | ction Arm             | TU-27-39   | TU-60-03-1 |
| 4  | Reaction Arm Cover    | TU-27-03-7 | 7-60-03-T  |
| 2  | Cover Screws          | TU-27-03-8 | TU-60-03-8 |
| 9  | Reaction Arm Spring   | TU-27-03-6 | TU-60-03-6 |
| 7  | Locking Pin           | TU-27-03-3 | TU-60-03-3 |
| 8  | Retract Button        | TU-27-03-4 | TU-60-03-4 |
| 6  | Reaction Arm Screw    | TU-27-03-5 | TU-60-03-5 |
| 10