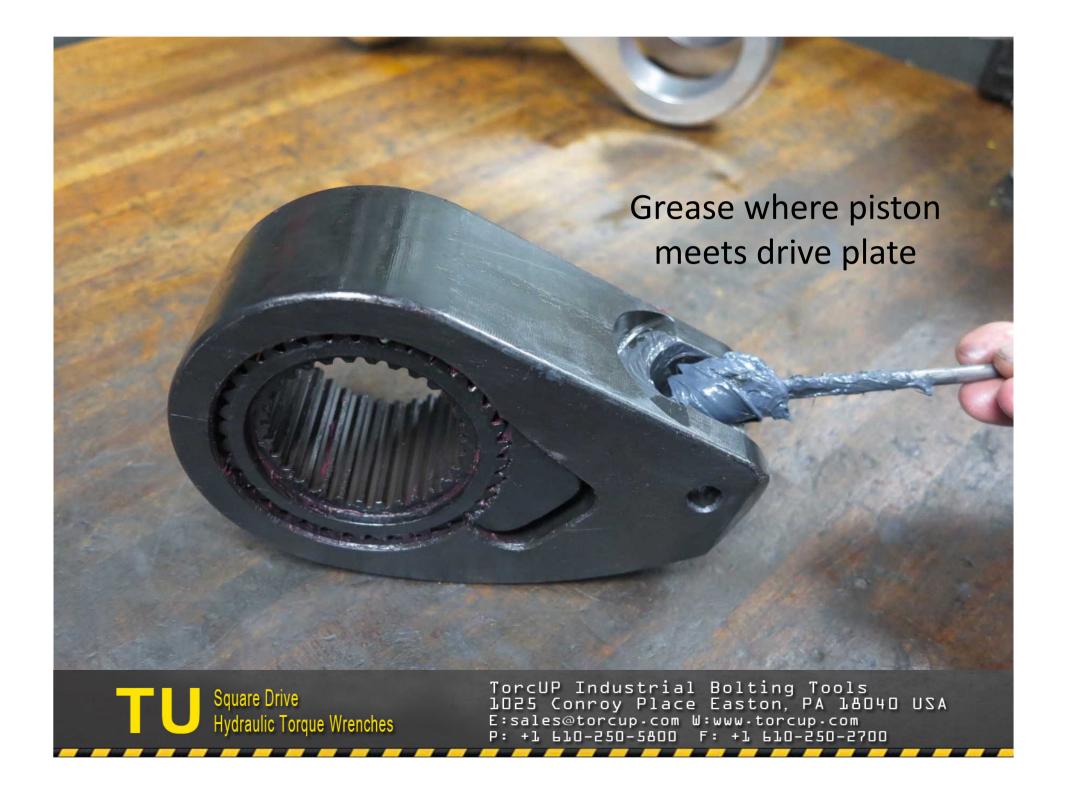

TU-27 Cylinder for demonstration purposes 2. Light grease 3. Breaker bar with 7/8" socket 4. Ratchet
 ½" allen wrench 6. Flat tip screwdriver 7. Brass drift 8. 3/8" punch 9. Center punch 10. 5/16" allen wrench
 5/32" allen wrench 12. Hammer (18 oz.) 13. Dead blow hammer 14. Teflon tape 15. TU-27 gland wrench 16. Marine moly











































TorcUP Industrial Bolting Tools 1025 Conroy Place Easton, PA 18040 USA E:sales@torcup.com W:www.torcup.com



















































































































## TU-27 Series Wrench



## TU-60 Series Wrench



## TU-27 and TU-60 Part Numbers

|    |                       | 14-0       |            |
|----|-----------------------|------------|------------|
| F  | Housing               | TU-27-01   | TU-60-01   |
| 2  | Housing Threaded Plug | TU-27-39   | TU-60-39   |
| 3  | ction Arm             | TU-27-39   | TU-60-03-1 |
| 4  | Reaction Arm Cover    | TU-27-03-7 | 7-60-03-T  |
| 2  | Cover Screws          | TU-27-03-8 | TU-60-03-8 |
| 9  | Reaction Arm Spring   | TU-27-03-6 | TU-60-03-6 |
| 7  | Locking Pin           | TU-27-03-3 | TU-60-03-3 |
| 8  | Retract Button        | TU-27-03-4 | TU-60-03-4 |
| 6  | Reaction Arm Screw    | TU-27-03-5 | TU-60-03-5 |
| 10 | Spline sleeve         | TU-