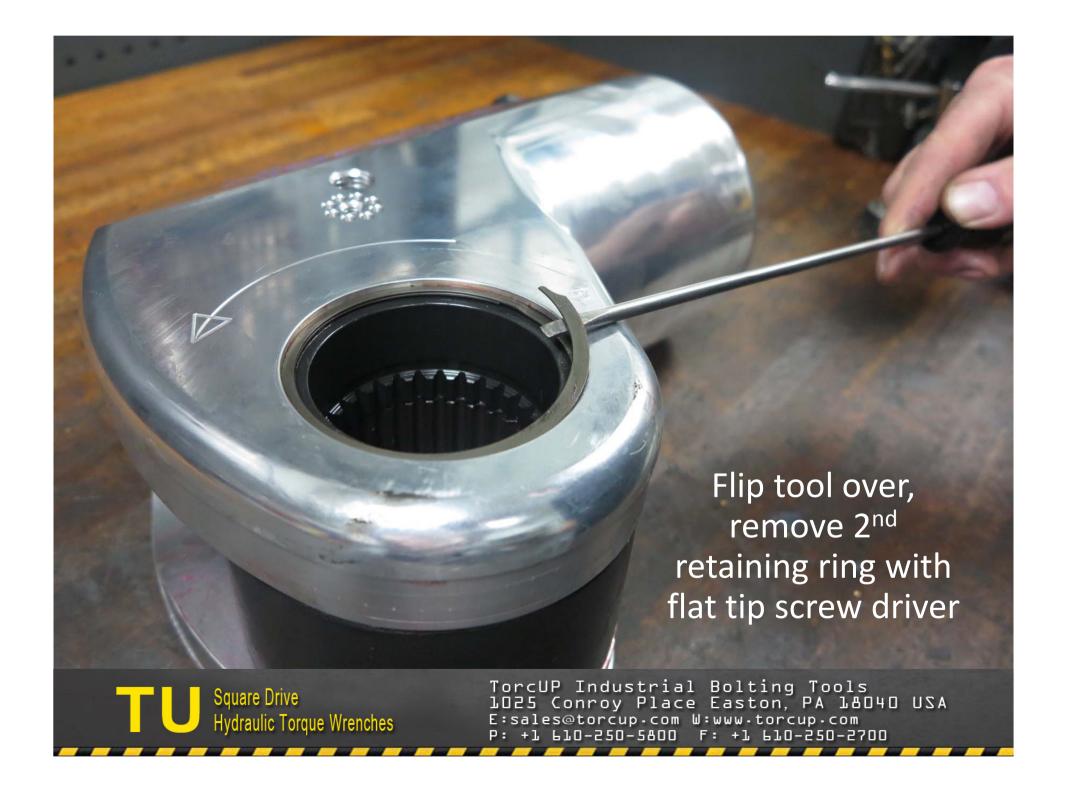

TU-27 Cylinder for demonstration purposes 2. Light grease 3. Breaker bar with 7/8" socket 4. Ratchet
 ½" allen wrench 6. Flat tip screwdriver 7. Brass drift 8. 3/8" punch 9. Center punch 10. 5/16" allen wrench
 5/32" allen wrench 12. Hammer (18 oz.) 13. Dead blow hammer 14. Teflon tape 15. TU-27 gland wrench 16. Marine moly











































TorcUP Industrial Bolting Tools 1025 Conroy Place Easton, PA 18040 USA E:sales@torcup.com W:www.torcup.com



















































































































## TU-27 Series Wrench



## TU-60 Series Wrench



## TU-27 and TU-60 Part Numbers

|    |                       | 14-0       |            |
|----|-----------------------|------------|------------|
| F  | Housing               | TU-27-01   | TU-60-01   |
| 2  | Housing Threaded Plug | TU-27-39   | TU-60-39   |
| 3  | ction Arm             | TU-27-39   | TU-60-03-1 |
| 4  | Reaction Arm Cover    | TU-27-03-7 | 7-60-03-T  |
| 2  | Cover Screws          | TU-27-03-8 | TU-60-03-8 |
| 9  | Reaction Arm Spring   | TU-27-03-6 | TU-60-03-6 |
| 7  | Locking Pin