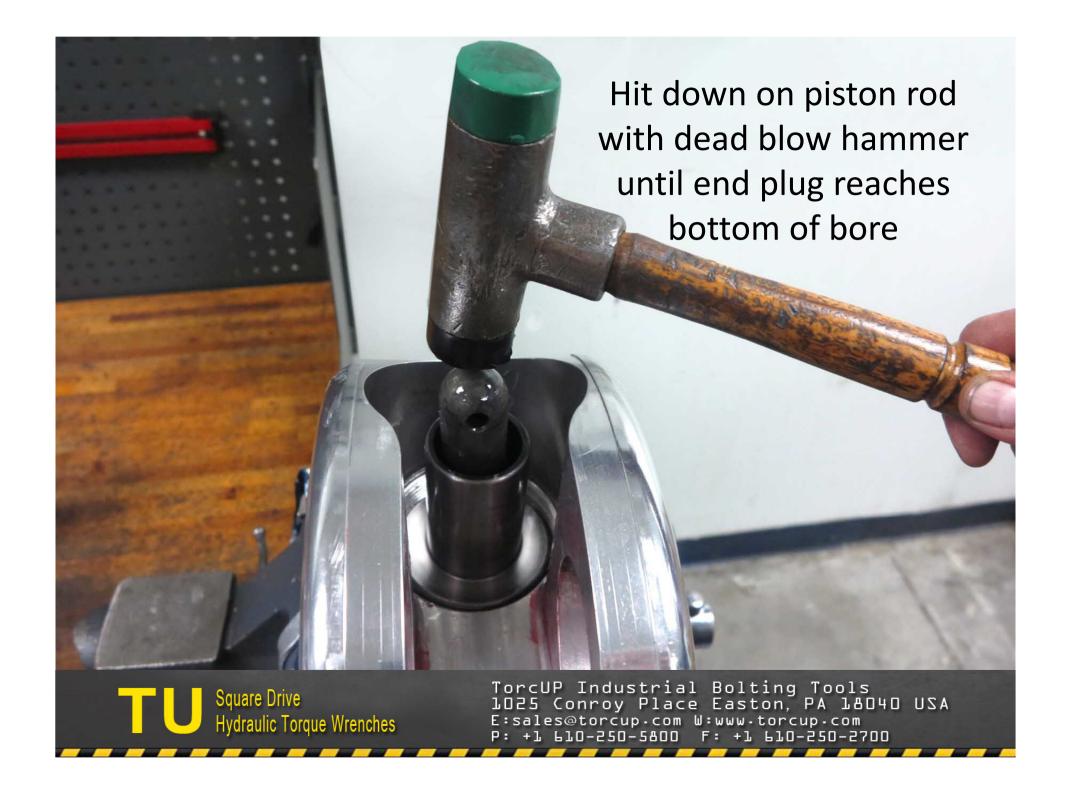

TU-27 Cylinder for demonstration purposes 2. Light grease 3. Breaker bar with 7/8" socket 4. Ratchet
 ½" allen wrench 6. Flat tip screwdriver 7. Brass drift 8. 3/8" punch 9. Center punch 10. 5/16" allen wrench
 5/32" allen wrench 12. Hammer (18 oz.) 13. Dead blow hammer 14. Teflon tape 15. TU-27 gland wrench 16. Marine moly