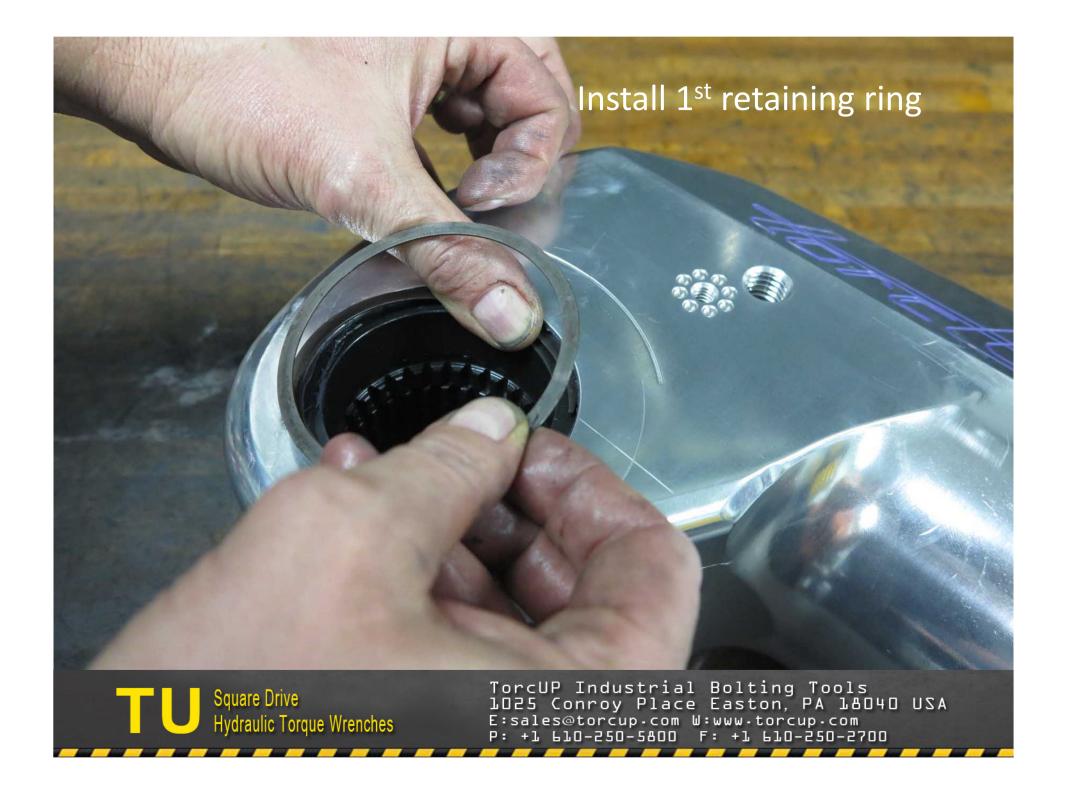

TU-27 Cylinder for demonstration purposes 2. Light grease 3. Breaker bar with 7/8" socket 4. Ratchet
 ½" allen wrench 6. Flat tip screwdriver 7. Brass drift 8. 3/8" punch 9. Center punch 10. 5/16" allen wrench
 5/32" allen wrench 12. Hammer (18 oz.) 13. Dead blow hammer 14. Teflon tape 15. TU-27 gland wrench 16. Marine moly