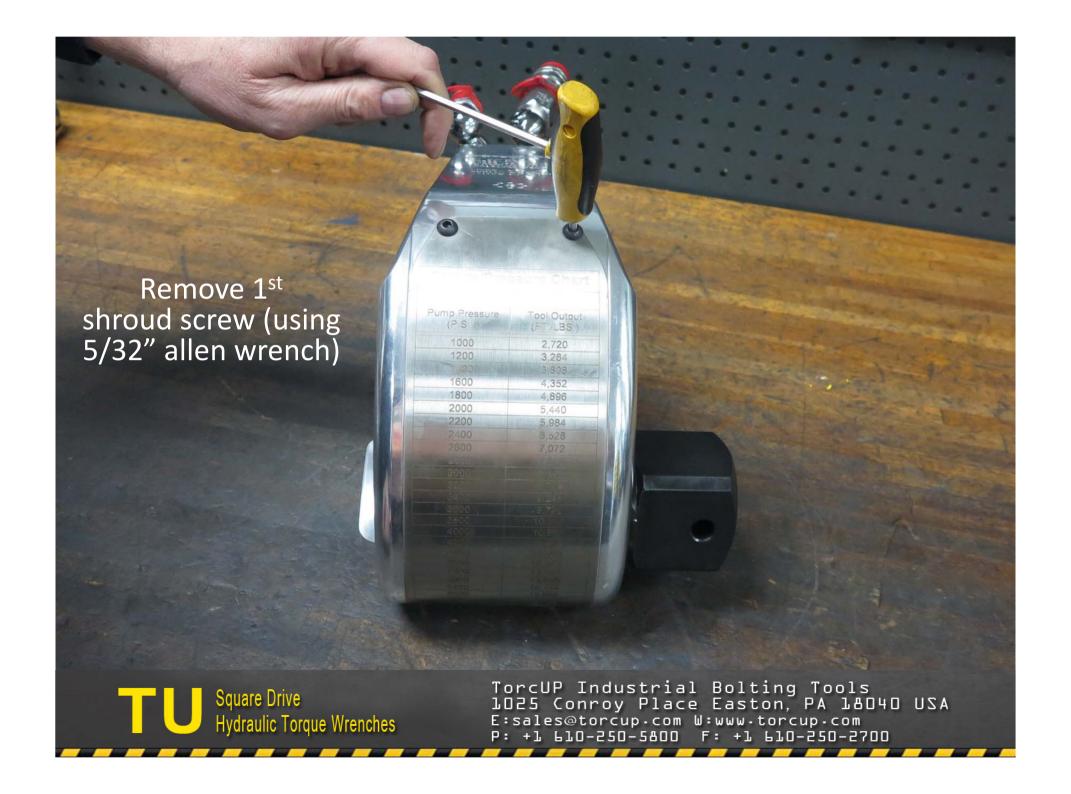

## TU-27 and TU-60 Part Numbers

|    |                       | 14-0       |            |
|----|-----------------------|------------|------------|
| F  | Housing               | TU-27-01   | TU-60-01   |
| 2  | Housing Threaded Plug | TU-27-39   | TU-60-39   |
| 3  | ction Arm             | TU-27-39   | TU-60-03-1 |
| 4  | Reaction Arm Cover    | TU-27-03-7 | 7-60-03-T  |
| 2  | Cover Screws          | TU-27-03-8 | TU-60-03-8 |
| 9  | Reaction Arm Spring   | TU-27-03-6 | TU-60-03-6 |
| 7  | Locking Pin           | TU-27-03-3 | TU-60-03-3 |
| 8  | Retract Button        | TU-27-03-4 | TU-60-03-4 |
| 6  | Reaction Arm Screw    | TU-27-03-5 | TU-60-03-5 |
| 10 | Spline sleeve         | TU-27-03-2 | TU-60-03-2 |
| 11 | Square Drive          | TU-27-11-1 | TU-60-11-1 |
| 12 | Ball Plunger          | N/A        | N/A        |
| 14 | Locking Pin           | N/A        | N/A        |
| 16 | Sleeve                | TU-27-13   | TU-60-13   |
| 17 | Ratchet               | TU-27-05   | TU-60-05   |
| 18 | Drive Plate           | TU-27-09   | 60-09-NT   |
| 19 | Drive Segment         | TU-27-07   | TU-60-07   |
| 20 | Drive Segment Spring  | TU-27-27   | TU-60-27   |
| 21 |                       | TU-27-19   | TU-60-19   |
| 22 | Flat Spring           | N/A        | N/A        |
| 22 | Sleeve Ring           | N/A        | N/A        |
| 22 | Ball Plunger          | TU-27-29   | TU-60-29   |
| 23 | Smalley Ring          | TU-27-43   | TU-60-43   |
| 24 | End Plug              | TU-27-15   | TU-60-15   |
| 25 | End Plug Seal         | TU-27-37   | TU-60-37   |
| 26 | Piston Seal           | TU-27-33   | TU-60-33   |
| 27 | Piston Rod Assembly   | TU-27-17   | TU-60-17-1 |
| 28 | Gland Seal            | TU-27-35   | TU-60-35   |
| 29 | Cylinder Gland        | TU-27-21   | TU-60-21   |
| 30 | Rod Seal              | TU-27-31   | TU-60-31   |
| 31 | Shroud                | TU-27-23   | TU-60-23   |
| 32 | Shroud Screws         | TU-27-25   | TU-60-25   |
| 33 | Swivel (2 req)        | STU-4M-4M  | STU-4M-4M  |
| 34 | Coupler Set           | HC-S-100   | HC-S-100   |
| 35 | Threaded Retainer     | TU-27-11-6 | TU-60-11-6 |
| 36 | Sleeve Retainer Clips | TU-27-41   | TU-60-41   |
| 37 | Cover Roll Pin        | N/A        | 6-E0-09-NL |
| 40 | Gland Wrench          | ATU-27-GW  | ATU-60-GW  |
| 41 | Piston Inner Seal     | N/A        | TU-60-33   |
| 42 | Piston Outer Seal     | N/A        | TU-60-34   |
| 2  | Reaction Arm Assembly | N/A        | N/A        |
| 2  |                       | W11.4      | 1980200000 |