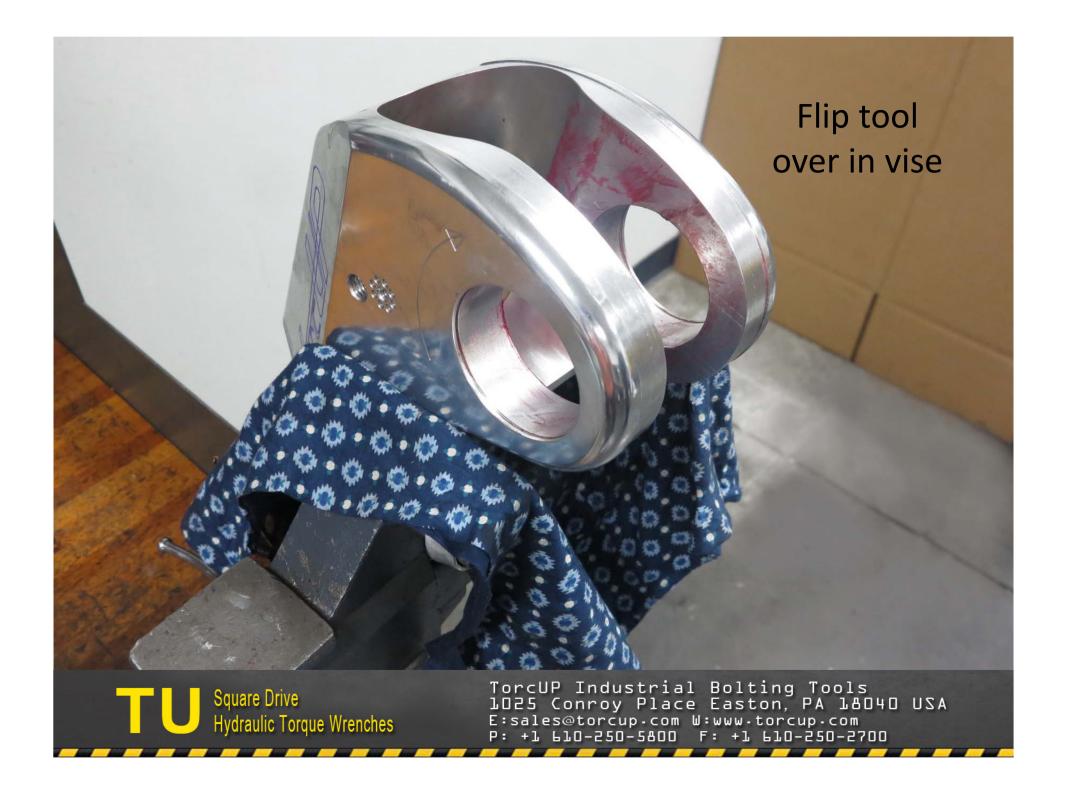

TU-27 Cylinder for demonstration purposes 2. Light grease 3. Breaker bar with 7/8" socket 4. Ratchet
 ½" allen wrench 6. Flat tip screwdriver 7. Brass drift 8. 3/8" punch 9. Center punch 10. 5/16" allen wrench
 5/32" allen wrench 12. Hammer (18 oz.) 13. Dead blow hammer 14. Teflon tape 15. TU-27 gland wrench 16. Marine moly











































TorcUP Industrial Bolting Tools 1025 Conroy Place Easton, PA 18040 USA E:sales@torcup.com W:www.torcup.com



















































































































## TU-27 Series Wrench



## TU-60 Series Wrench



## TU-27 and TU-60 Part Numbers

|    |                       | 14-0       |            |
|----|-----------------------|------------|------------|
| F  | Housing               | TU-27-01   | TU-60-01   |
| 2  | Housing Threaded Plug | TU-27-39   | TU-60-39   |
| 3  | ction Arm             | TU-27-39   | TU-60-03-1 |
| 4  | Reaction Arm Cover    | TU-27-03-7 | 7-60-03-T  |
| 2  | Cover Screws          | TU-27-03-8 | TU-60-03-8 |
| 9  | Reaction Arm Spring   | TU-27-03-6 | TU-60-03-6 |
| 7  | Locking Pin           | TU-27-03-3 | TU-60-03-3 |
| 8  | Retract Button        | TU-27-03-4 | TU-60-03-4 |
| 6  | Reaction Arm Screw    | TU-27-