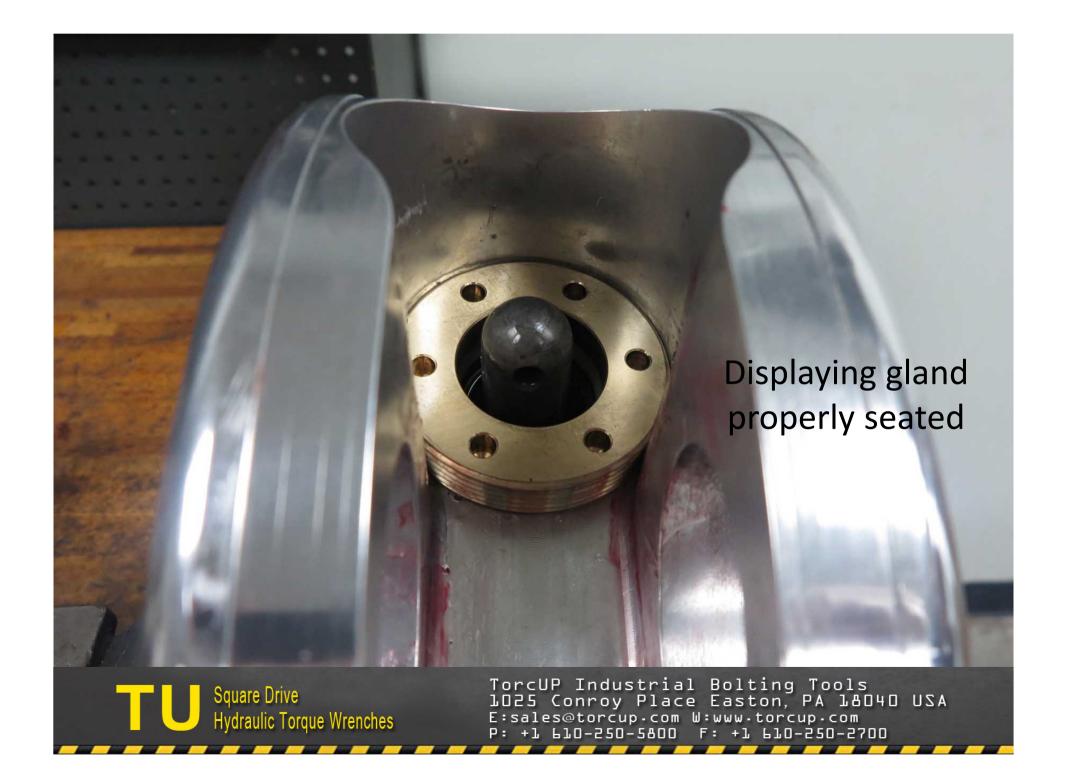

TU-27 Cylinder for demonstration purposes 2. Light grease 3. Breaker bar with 7/8" socket 4. Ratchet
 ½" allen wrench 6. Flat tip screwdriver 7. Brass drift 8. 3/8" punch 9. Center punch 10. 5/16" allen wrench
 5/32" allen wrench 12. Hammer (18 oz.) 13. Dead blow hammer 14. Teflon tape 15. TU-27 gland wrench 16. Marine moly