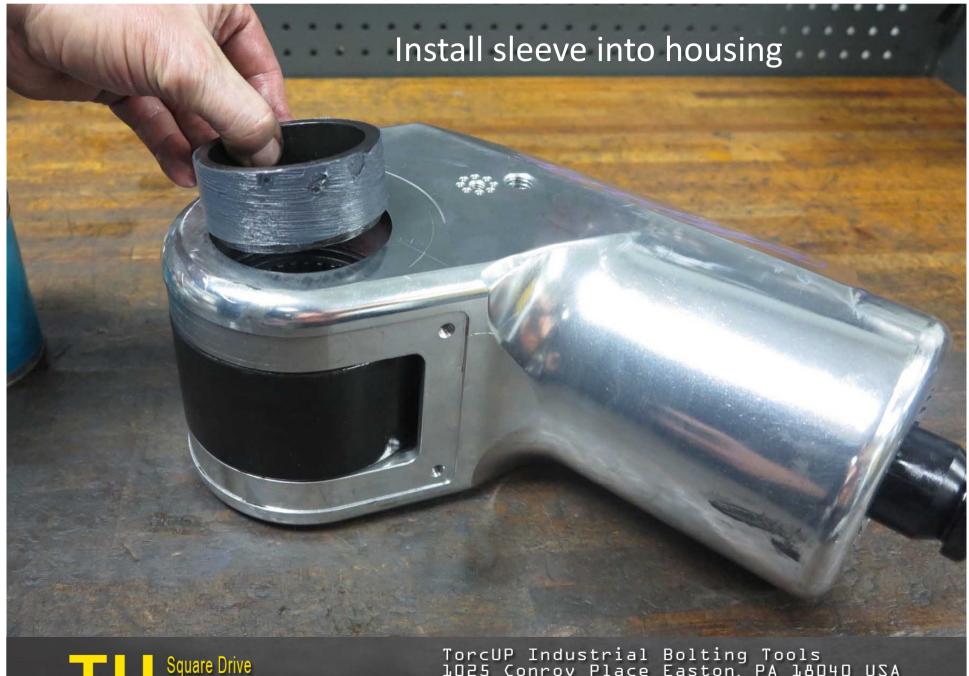

## TU-27 and TU-60 Part Numbers

|    |                       | 14-0       |            |
|----|-----------------------|------------|------------|
| F  | Housing               | TU-27-01   | TU-60-01   |
| 2  | Housing Threaded Plug | TU-27-39   | TU-60-39   |
| 3  | ction Arm             | TU-27-39   | TU-60-03-1 |
| 4  | Reaction Arm Cover    | TU-27-03-7 | 7-60-03-T  |
| 2  | Cover Screws          | TU-27-03-8 | TU-60-03-8 |
| 9  | Reaction Arm Spring   | TU-27-03-6 | TU-60-03-6 |
| 7  | Locking Pin           | TU-27-03-3 | TU-60-03-3 |
| 8  | Retract Button        | TU-27-03-4 | TU-60-03-4 |
| 6  | Reaction Arm Screw    | TU-27-03-5 | TU-60-03-5 |
| 10 | Spline sleeve         | TU-27-03-2 | TU-60-03-2 |
| 11 | Square Drive          | TU-27-11-1 | TU-60-11-1 |
| 12 | Ball Plunger          | N/A        | N/A        |
| 14 | Locking Pin           | N/A        | N/A        |
| 16 | Sleeve                | TU-27-13   | TU-60-13   |
| 17 | Ratchet               | TU-27-05   | TU-60-05   |
| 18 | Drive Plate           | TU-27-09   | 60-09-NT   |
| 19 | Drive Segment         | TU-27-07   | TU-60-07   |
| 20 | Drive Segment Spring  | TU-27-27   | TU-60-27   |
| 21 |                       | TU-27-19   | TU-60-19   |
| 22 | Flat Spring           | N/A        | N/A        |
| 22 | Sleeve Ring           | N/A        | N/A        |
| 22 | Ball Plunger          | TU-27-29   | TU-60-29   |
| 23 | Smalley Ring          | TU-27-43   | TU-60-43   |
| 24 | End Plug              | TU-27-15   | TU-60-15   |
| 25 | End Plug Seal         | TU-27-37   | TU-60-37   |
| 26 | Piston Seal           | TU-27-33   | TU-60-33   |
| 27 | Piston Rod Assembly   | TU-27-17   | TU-60-17-1 |
| 28 | Gland Seal            | TU-27-35   | TU-60-35   |
| 29 | Cylinder Gland        | TU-27-21   | TU-60-21   |
| 30 | Rod Seal              | TU-27-31   | TU-60-31   |
| 31 | Shroud                | TU-27-23   | TU-60-23   |
| 32 | Shroud Screws         | TU-27-25   | TU-60-25   |
| 33 | Swivel (2 req)        | STU-4M-4M  | STU-4M-4M  |
| 34 | Coupler Set           | HC-S-100   | HC-S-100   |
| 35 | Threaded Retainer     | TU-27-11-6 | TU-60-11-6 |
| 36 | Sleeve Retainer Clips | TU-27-41   | TU-60-41   |
| 37 | Cover Roll Pin        | N/A        | 6-E0-09-NL |
| 40 | Gland Wrench          | ATU-27-GW  | ATU-60-GW  |
| 41 | Piston Inner Seal     | N/A        | TU-60-33   |
| 42 | Piston Outer Seal     | N/A        | TU-60-34   |
| 2  | Reaction Arm Assembly | N/A        | N/A        |
| 2  |                       | W11.4      | 1980200000 |