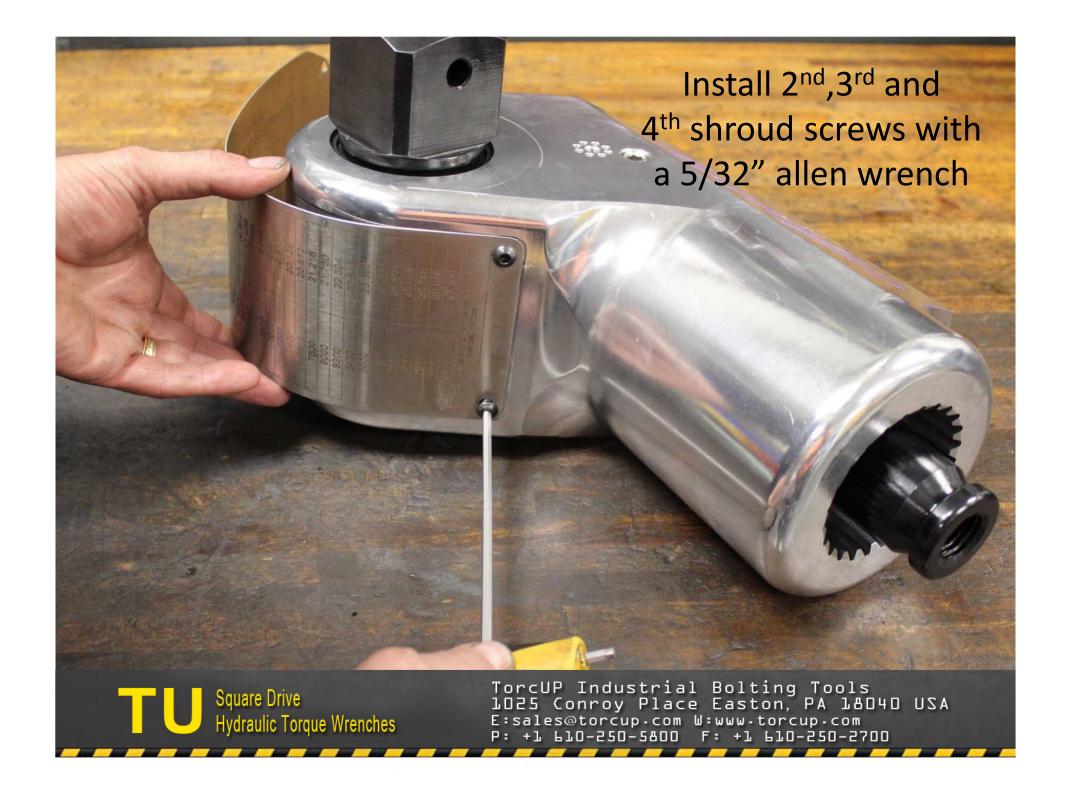

TU-27 Cylinder for demonstration purposes 2. Light grease 3. Breaker bar with 7/8" socket 4. Ratchet
 ½" allen wrench 6. Flat tip screwdriver 7. Brass drift 8. 3/8" punch 9. Center punch 10. 5/16" allen wrench
 5/32" allen wrench 12. Hammer (18 oz.) 13. Dead blow hammer 14. Teflon tape 15. TU-27 gland wrench 16. Marine moly