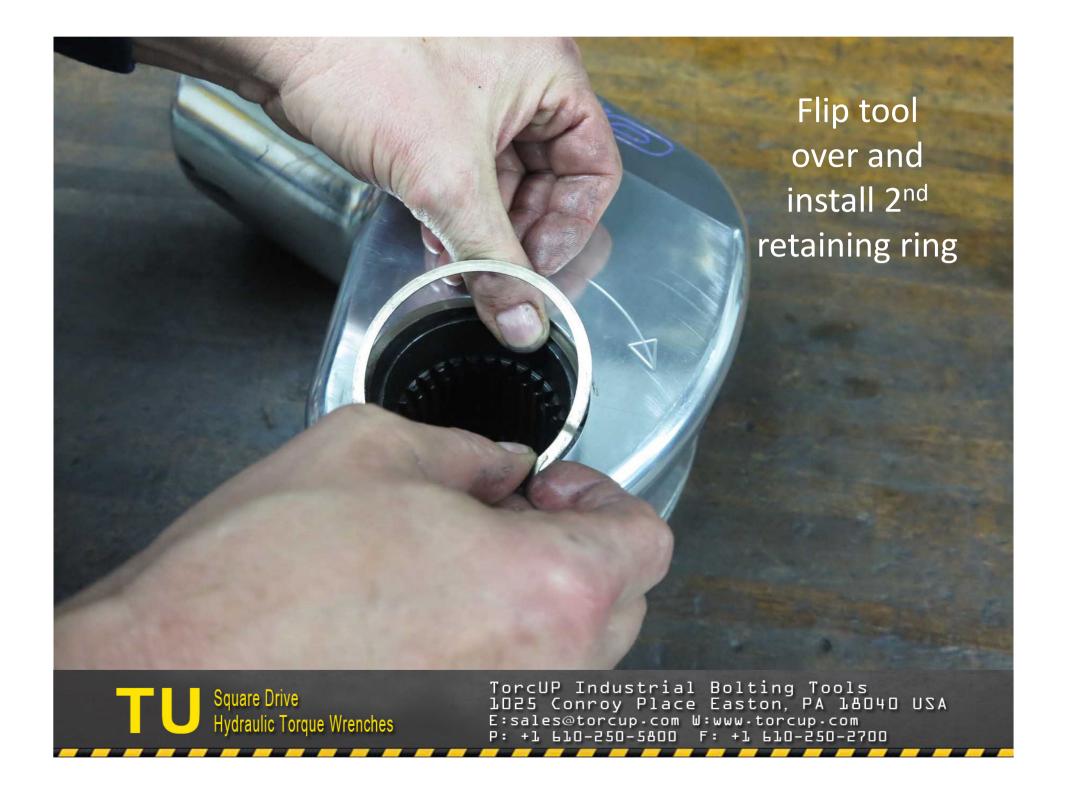

TU-27 Cylinder for demonstration purposes 2. Light grease 3. Breaker bar with 7/8" socket 4. Ratchet
 ½" allen wrench 6. Flat tip screwdriver 7. Brass drift 8. 3/8" punch 9. Center punch 10. 5/16" allen wrench
 5/32" allen wrench 12. Hammer (18 oz.) 13. Dead blow hammer 14. Teflon tape 15. TU-27 gland wrench 16. Marine moly











































TorcUP Industrial Bolting Tools 1025 Conroy Place Easton, PA 18040 USA E:sales@torcup.com W:www.torcup.com



















































































































## TU-27 Series Wrench



## TU-60 Series Wrench



## TU-27 and TU-60 Part Numbers

|    |                       | 14-0       |            |
|----|-----------------------|------------|------------|
| F  | Housing               | TU-27-01   | TU-60-01   |
| 2  | Housing Threaded Plug | TU-27-39   | TU-60-39   |
| 3  | ction Arm             | TU-27-39   | TU-60-03-1 |
| 4  | Reaction Arm Cover    | TU-27-03-7 | 7-60-03-T  |
| 2  | Cover Screws          | TU-27-03-8 | TU-60-03-8 |
| 9  | Reaction Arm Spring   | TU-27-03-6 | TU-60-03-6 |
| 7  | Locking Pin           | TU-27-03-3 | TU-60-03-3 |
| 8  | Retract Button        | TU-27-03-4 | TU-60-03-4 |
| 6  | Reaction Arm Screw    | TU-27-03-5 | TU-60-03-5 |
| 10 | Spline sleeve         | TU-27-03-2 | TU-60-03-2 |
| 1