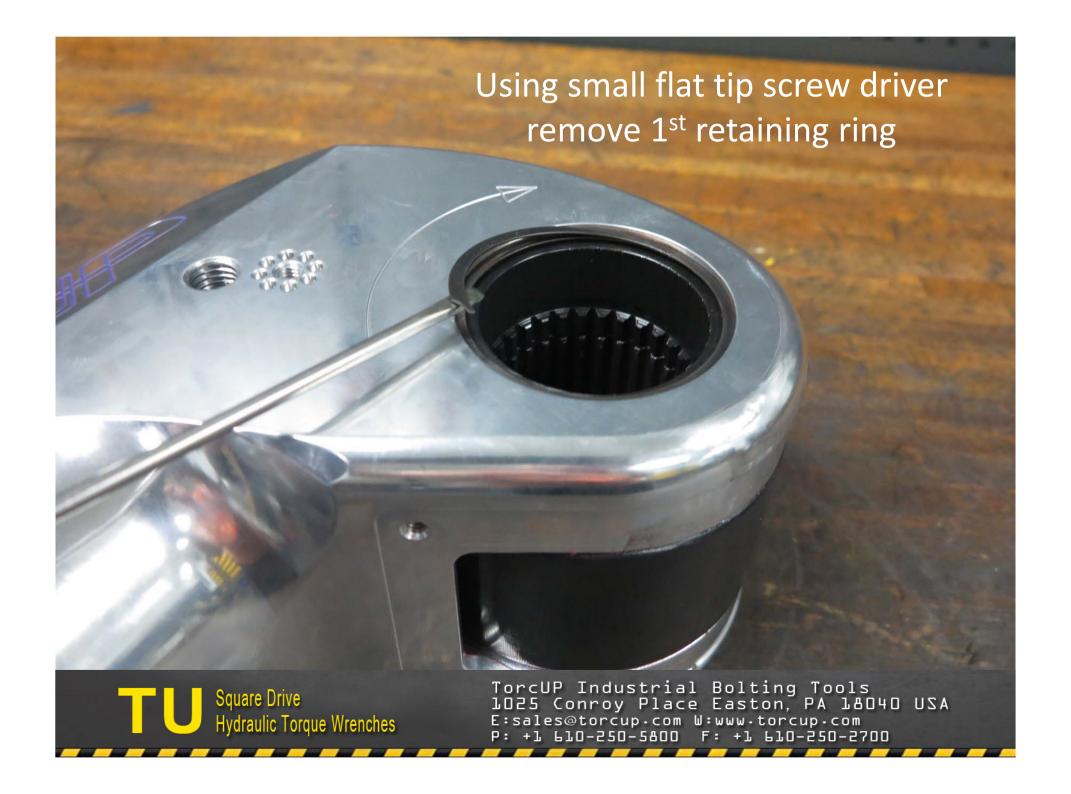

TU-27 Cylinder for demonstration purposes 2. Light grease 3. Breaker bar with 7/8" socket 4. Ratchet
 ½" allen wrench 6. Flat tip screwdriver 7. Brass drift 8. 3/8" punch 9. Center punch 10. 5/16" allen wrench
 5/32" allen wrench 12. Hammer (18 oz.) 13. Dead blow hammer 14. Teflon tape 15. TU-27 gland wrench 16. Marine moly











































TorcUP Industrial Bolting Tools 1025 Conroy Place Easton, PA 18040 USA E:sales@torcup.com W:www.torcup.com



















































































































## TU-27 Series Wrench



## TU-60 Series Wrench



## TU-27 and TU-60 Part Numbers

|    |                       | 14-0       |            |
|----|-----------------------|------------|------------|
| F  | Housing               | TU-27-01   | TU-60-01   |
| 2  | Housing Threaded Plug | TU-27-39   | TU-60-39   |
| 3  | ction Arm             | TU-27-39   | TU-60-03-1 |
| 4  | Reaction Arm Cover    | TU-27-03-7 | 7-60-03-T  |
| 2  | Cover Screws          | TU-27-03-8 | TU-60-03-8 |
| 9  | Reaction Arm Spring   | TU-27-03-6 | TU-60-03-6 |
| 7  | Locking Pin