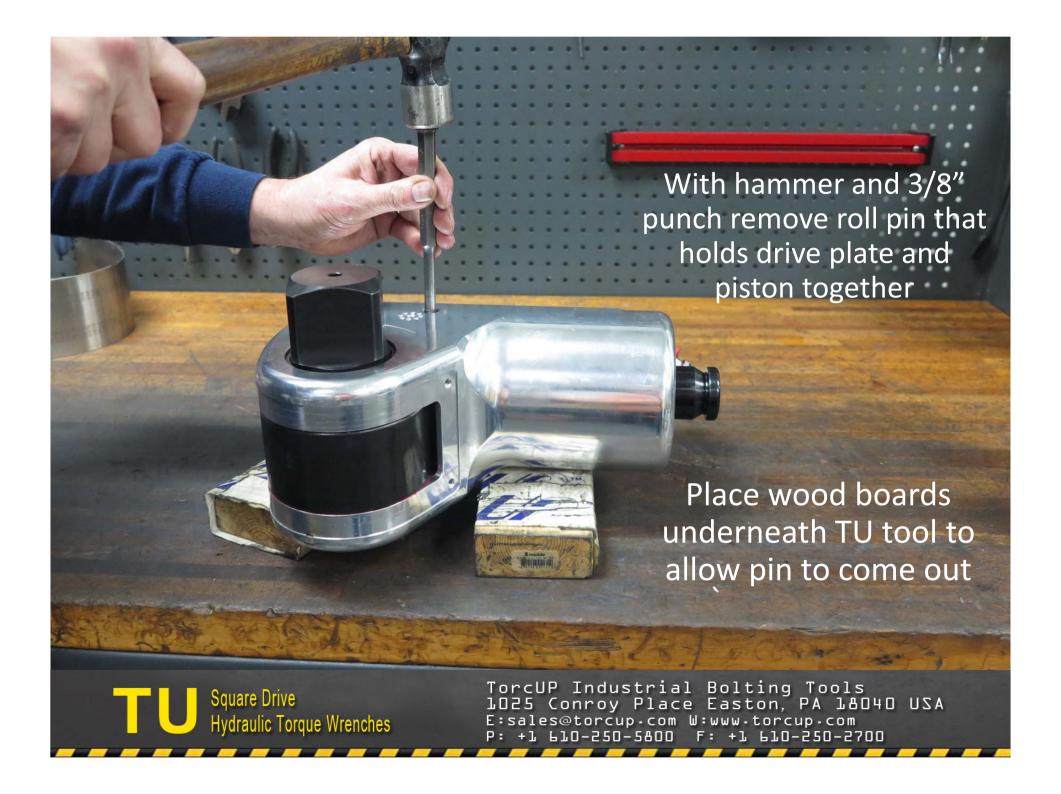

TU-27 Cylinder for demonstration purposes 2. Light grease 3. Breaker bar with 7/8" socket 4. Ratchet
 ½" allen wrench 6. Flat tip screwdriver 7. Brass drift 8. 3/8" punch 9. Center punch 10. 5/16" allen wrench
 5/32" allen wrench 12. Hammer (18 oz.) 13. Dead blow hammer 14. Teflon tape 15. TU-27 gland wrench 16. Marine moly











































TorcUP Industrial Bolting Tools 1025 Conroy Place Easton, PA 18040 USA E:sales@torcup.com W:www.torcup.com



















































































































## TU-27 Series Wrench



## TU-60 Series Wrench



## TU-27 and TU-60 Part Numbers

|    |                       | 14-0       |            |
|----|-----------------------|------------|------------|
| F  | Housing               | TU-27-01   | TU-60-01   |
| 2  | Housing Threaded Plug | TU-27-39   | TU-60-39   |
| 3  | ction Arm             | TU-27-39   | TU-60-03-1 |
| 4  | Reaction Arm Cover    | TU-27-03-7 | 7-60-03-T  |
| 2  | Cover Screws          | TU-27-03-8 | TU-60-03-8 |
| 9  | Reaction Arm Spring   | TU-27-03-6 | TU-60-03-6 |
| 7  | Lockin