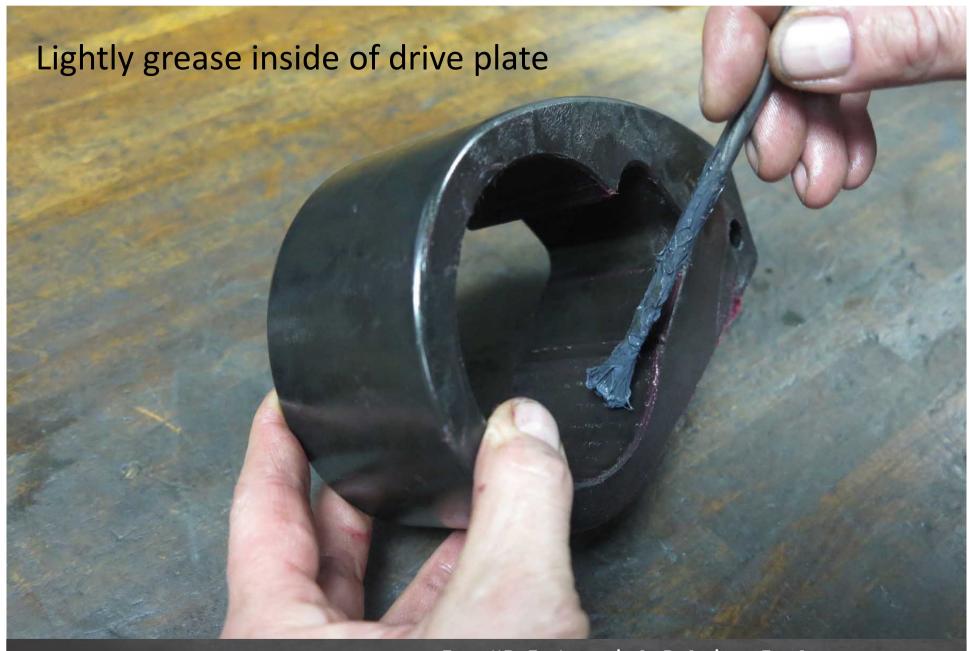

TU-27 Cylinder for demonstration purposes 2. Light grease 3. Breaker bar with 7/8" socket 4. Ratchet
 ½" allen wrench 6. Flat tip screwdriver 7. Brass drift 8. 3/8" punch 9. Center punch 10. 5/16" allen wrench
 5/32" allen wrench 12. Hammer (18 oz.) 13. Dead blow hammer 14. Teflon tape 15. TU-27 gland wrench 16. Marine moly