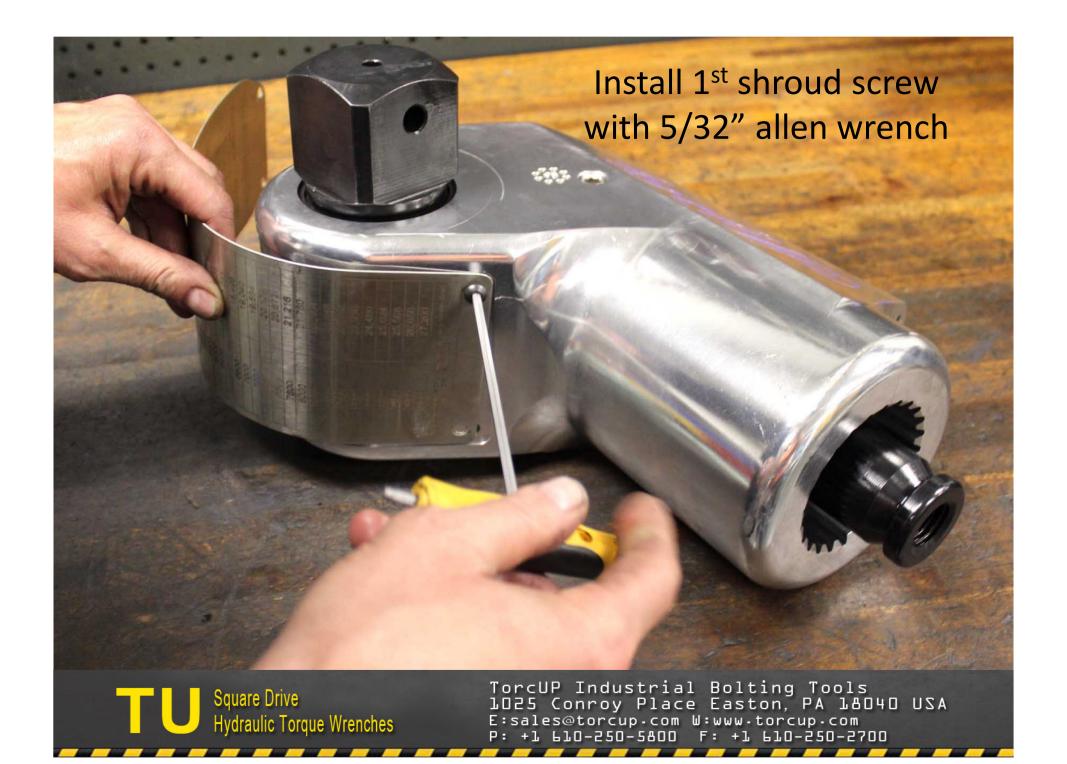

TU-27 Cylinder for demonstration purposes 2. Light grease 3. Breaker bar with 7/8" socket 4. Ratchet
 ½" allen wrench 6. Flat tip screwdriver 7. Brass drift 8. 3/8" punch 9. Center punch 10. 5/16" allen wrench
 5/32" allen wrench 12. Hammer (18 oz.) 13. Dead blow hammer 14. Teflon tape 15. TU-27 gland wrench 16. Marine moly