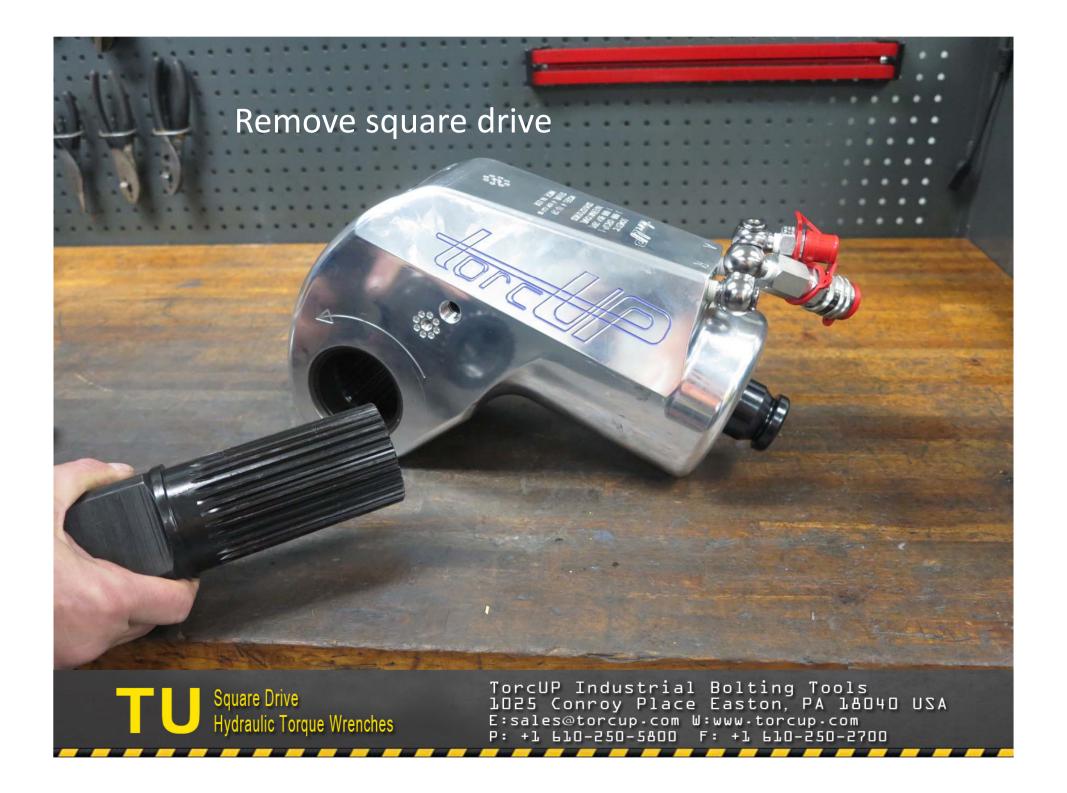

TU-27 Cylinder for demonstration purposes 2. Light grease 3. Breaker bar with 7/8" socket 4. Ratchet
 ½" allen wrench 6. Flat tip screwdriver 7. Brass drift 8. 3/8" punch 9. Center punch 10. 5/16" allen wrench
 5/32" allen wrench 12. Hammer (18 oz.) 13. Dead blow hammer 14. Teflon tape 15. TU-27 gland wrench 16. Marine moly











































TorcUP Industrial Bolting Tools 1025 Conroy Place Easton, PA 18040 USA E:sales@torcup.com W:www.torcup.com



















































































































## TU-27 Series Wrench



## TU-60 Series Wrench



## TU-27 and TU-60 Part Numbers

|    |                       | 14-0       |            |
|----|-----------------------|------------|------------|
| F  | Housing               | TU-27-01   | TU-60-01   |
| 2  | Housing Threaded Plug | TU-27-39   | TU-60-39   |
| 3  | ction Arm             | TU-27-39   | TU-60-03-1 |
| 4  | Reaction Arm Cover    | TU-27-03-7 | 7-60-03-T  |
| 2  | Cover Screws          | TU-27-03-8 | TU-60-03-8 |
| 9  | Reaction Arm Spring   | TU-27-03-6 | TU-60-03-6 |
| 7  | Locking Pin