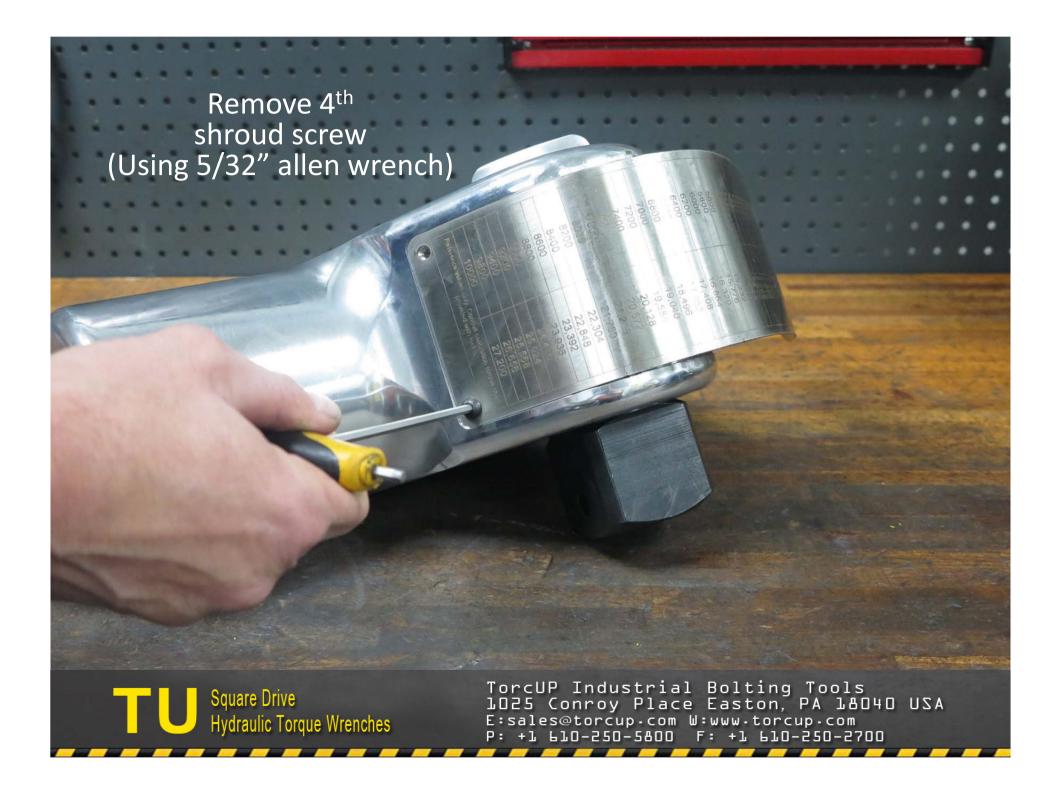

TU-27 Cylinder for demonstration purposes 2. Light grease 3. Breaker bar with 7/8" socket 4. Ratchet
 ½" allen wrench 6. Flat tip screwdriver 7. Brass drift 8. 3/8" punch 9. Center punch 10. 5/16" allen wrench
 5/32" allen wrench 12. Hammer (18 oz.) 13. Dead blow hammer 14. Teflon tape 15. TU-27 gland wrench 16. Marine moly