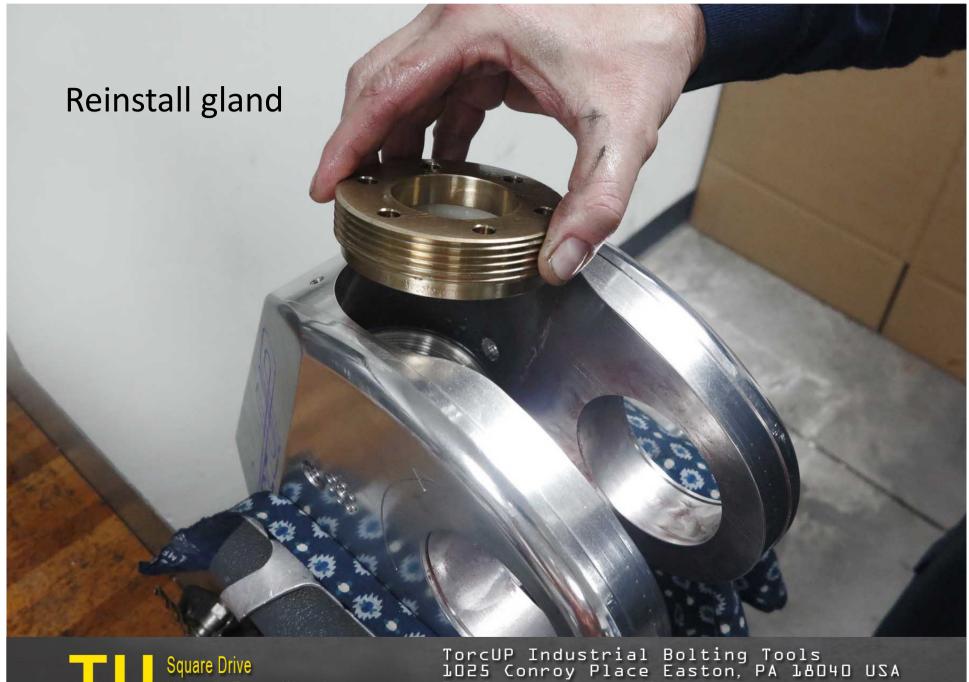

TU-27 Cylinder for demonstration purposes 2. Light grease 3. Breaker bar with 7/8" socket 4. Ratchet
 ½" allen wrench 6. Flat tip screwdriver 7. Brass drift 8. 3/8" punch 9. Center punch 10. 5/16" allen wrench
 5/32" allen wrench 12. Hammer (18 oz.) 13. Dead blow hammer 14. Teflon tape 15. TU-27 gland wrench 16. Marine moly