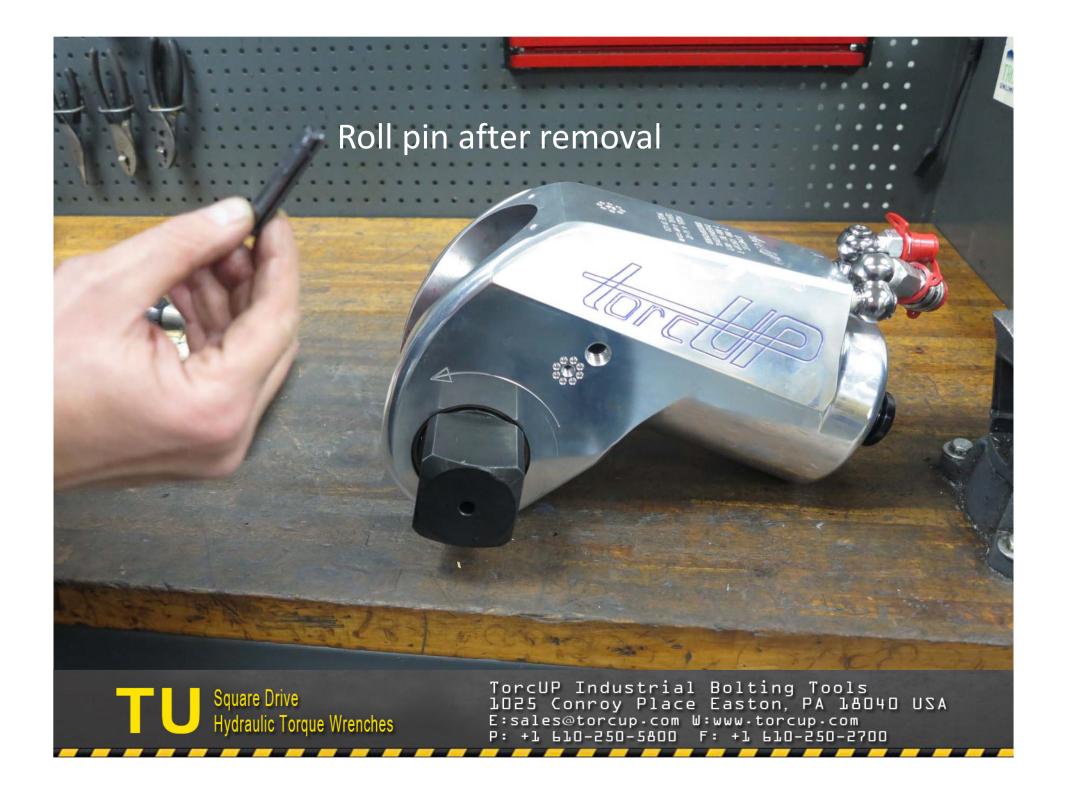

TU-27 Cylinder for demonstration purposes 2. Light grease 3. Breaker bar with 7/8" socket 4. Ratchet
 ½" allen wrench 6. Flat tip screwdriver 7. Brass drift 8. 3/8" punch 9. Center punch 10. 5/16" allen wrench
 5/32" allen wrench 12. Hammer (18 oz.) 13. Dead blow hammer 14. Teflon tape 15. TU-27 gland wrench 16. Marine moly











































TorcUP Industrial Bolting Tools 1025 Conroy Place Easton, PA 18040 USA E:sales@torcup.com W:www.torcup.com



















































































































## TU-27 Series Wrench



## TU-60 Series Wrench



## TU-27 and TU-60 Part Numbers

|    |                       | 14-0       |            |
|----|-----------------------|------------|------------|
| F  | Housing               | TU-27-01   | TU-60-01   |
| 2  | Housing Threaded Plug | TU-27-39   | TU-60-39   |
| 3  | ction Arm             | TU-27-39   | TU-60-03-1 |
| 4  | Reaction Arm Cover    | TU-27-03-7 | 7-60-03-T  |
| 2  | Cover Screws          | TU-27-03-8 | TU-60-03-8 |
| 9  | Reaction Arm Spring   | TU-27-03-6 | TU-60-03-6 |
| 7  | Locking