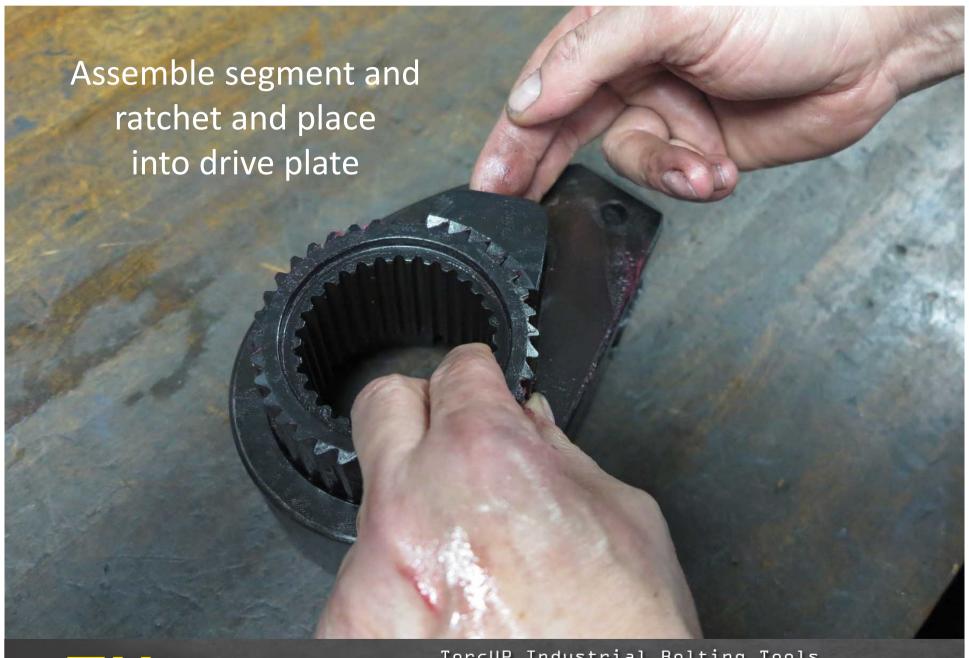

TU-27 Cylinder for demonstration purposes 2. Light grease 3. Breaker bar with 7/8" socket 4. Ratchet
 ½" allen wrench 6. Flat tip screwdriver 7. Brass drift 8. 3/8" punch 9. Center punch 10. 5/16" allen wrench
 5/32" allen wrench 12. Hammer (18 oz.) 13. Dead blow hammer 14. Teflon tape 15. TU-27 gland wrench 16. Marine moly