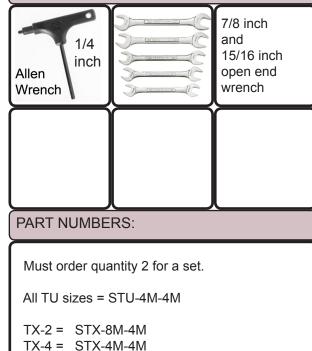

**INSTALLATION TIPS:** 

REQUIRED.

EASY

NOTES:

PART NUMBER: SEE PART#'s BELOW

### **INSTALLATION REQUIRES:**

TX-8 = STX-4M-4MTX-16 = STX-4M-4MTX-32 = STX-4M-4M

1. BEFORE YOU BEGIN INSTALLATION, READ ALL INSTRUCTIONS THOROUGHLY. 2. TO EASE INSTALLATION, 2 PEOPLE MAY BE REQUIRED. 3. USING PROPER TOOLS WILL GREATLY IMPROVE THE QUALITY OF THE INSTALL AND REDUCE THE TIME 4. NEED HELP OR HAVE SOME QUESTIONS? CALL TECHNICAL SUPPORT AT 1-888-TORCUP-1. LEVEL OF DIFFICULTY: EASY MODERATE **CHALLENGING** Although the TU tool is shown, the installation of PRODUCT PHOTO: swivels on TX tools utilizes the same procedure.