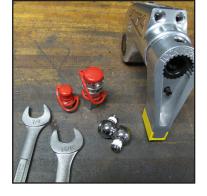

## INSTALLATION WALKTHROUGH

**Step 1** TU Square Drive Hydraulic Torque Wrench shown with factory installed swivels.

**Step 3** Use wrench to unscrew male and female from swivels.

15/16 inch female open wrench 7/8 inch male open wrench

*Step 4* Reverse instructions for installation of swivels.

For more information call 1-610-250-5800 or visit www.torcup.com or email sales@torcup.com