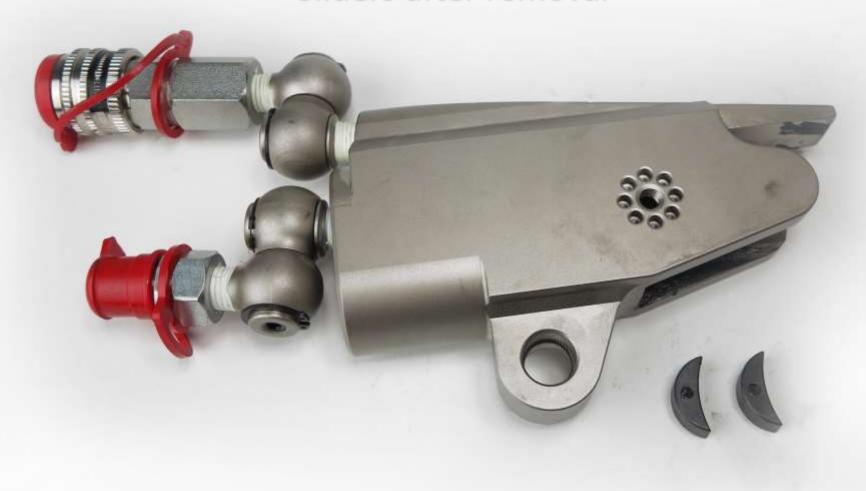

## **Maintenance Guide**



## **Maintenance Supplies**



TX-4 Cylinder for demonstration purposes
 TX-4 gland wrench
 Marine moly
 TX-4 gland wrench
 TX-4 gland wrench
 TX-4 insertion tool
 Teflon tape
 Marine moly
 W" punch
 11. 1/8" punch
 Light grease





## Slider pin after removal







## Sliders after removal













































With a hammer hit down on piston rod end with brass or aluminum drift









































































TorcUP Industrial Bolting Tools 1025 Conroy Place Easton, PA 18040 USA E:sales@torcup.com W:www.torcup.com





















Low Profile
Hydraulic Torque Wrenches













Low Profile
Hydraulic Torque Wrenches











Low Profile
Hydraulic Torque Wrenches







Low Profile
Hydraulic Torque Wrenches

















## Using moly grease; grease both sides of piston where sliders will rest







































Low Profile
Hydraulic Torque Wrenches

## TX-2 TX-4 and TX-8 Cylinder Part Numbers

| Part                     | TX-2       | TX-4       | TX-8       |
|-------------------