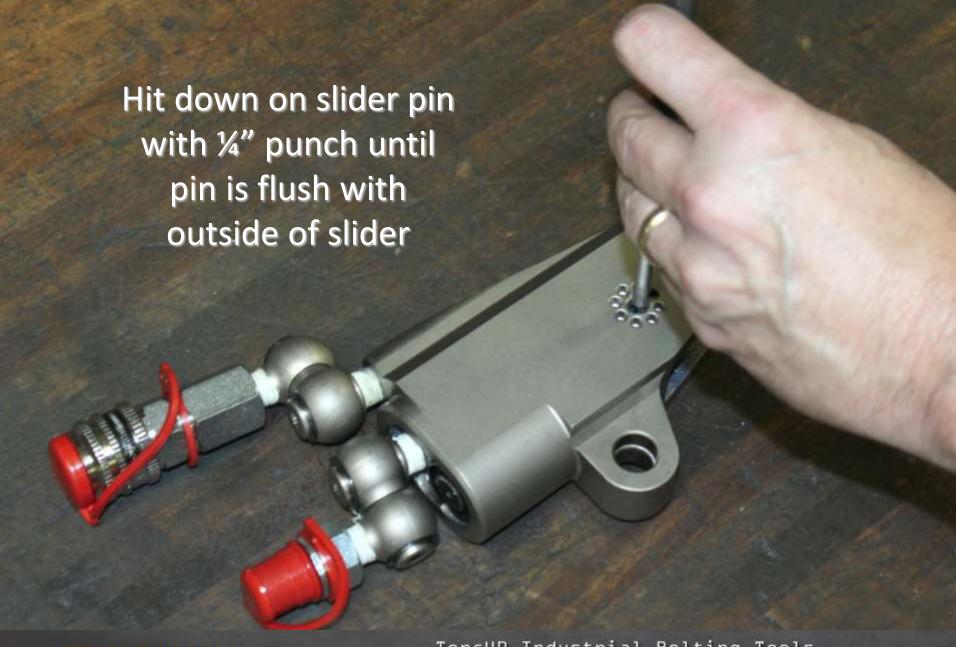

nd wrench
 TX-4 gland wrench
 TX-4 insertion tool
 Teflon tape
 Marine moly
 W" punch
 11. 1/8" punch
 Light grease





## Slider pin after removal







## Sliders after removal













































With a hammer hit down on piston rod end with brass or aluminum drift









































































TorcUP Industrial Bolting Tools 1025 Conroy Place Easton, PA 18040 USA E:sales@torcup.com W:www.torcup.com





















Low Profile
Hydraulic Torque Wrenches













Low Profile
Hydraulic Torque Wrenches











Low Profile
Hydraulic Torque Wrenches







Low Profile
Hydraulic Torque Wrenches

















## Using moly grease; grease both sides of piston where sliders will rest







































Low Profile
Hydraulic Torque Wrenches

## TX-2 TX-4 and TX-8 Cylinder Part Numbers

| Part                     | TX-2       | TX-4       | TX-8       |
|--------------------------|------------|------------|------------|
| 1 HOUSING                | TX-2-C01   | TX-4-C01   | TX-8-C01   |
| PISTON BRASS BUSHING     | N/A        | TX-4-C51   | TX-8-C51   |
| PISTON ROD ASSEMBLY      | TX-2-C03   | TX-4-C03   | TX-8-C03   |
| 3 PISTON ROD             | TX-2-C03-1 | TX-4-C03-1 | TX-8-C03-1 |
| 4 PISTON CAP             | N/A        | N/A        | N/A        |
| 5 VALVE BALL             | N/A        | N/A        | N/A        |
| 6 VALVE SPRING           | N/A        | N/A        | N/A        |
| 7 VALVE HOLLOW LOCK      | N/A        | N/A        | N/A        |
| 9 SLIDER