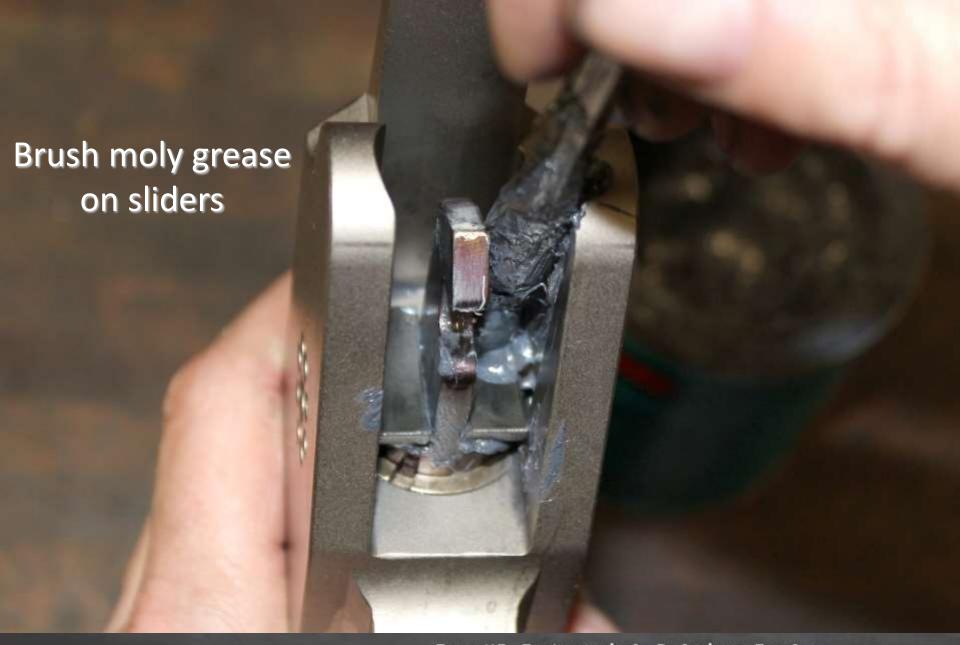

## Using moly grease; grease both sides of piston where sliders will rest

Low Profile
Hydraulic Torque Wrenches