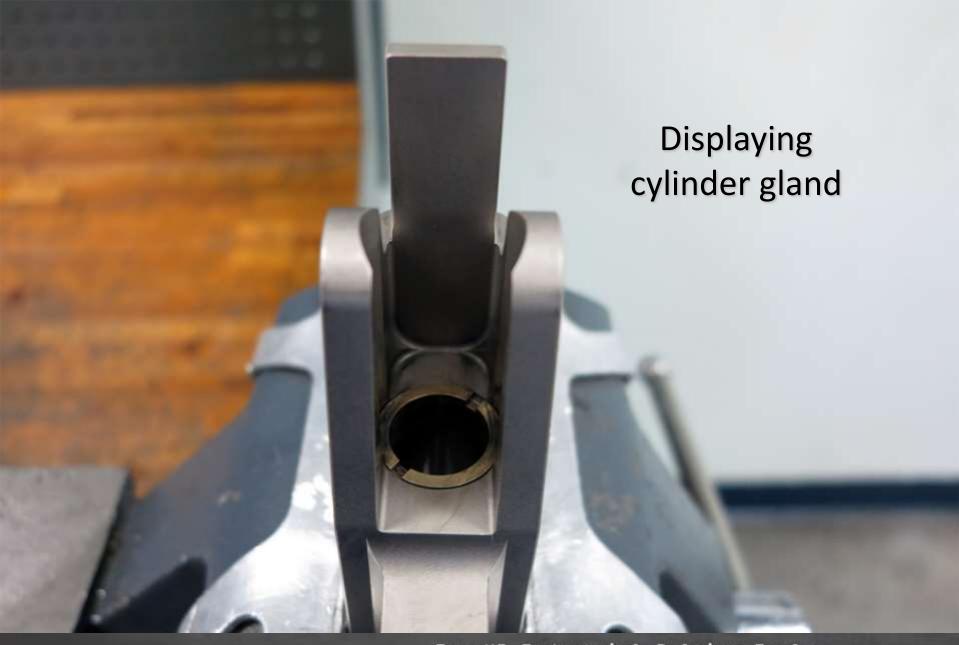

## **Maintenance Supplies**

TX-4 Cylinder for demonstration purposes
 TX-4 gland wrench
 Marine moly
 TX-4 gland wrench
 TX-4 gland wrench
 TX-4 insertion tool
 Teflon tape
 Marine moly
 W" punch
 11. 1/8" punch
 Light grease