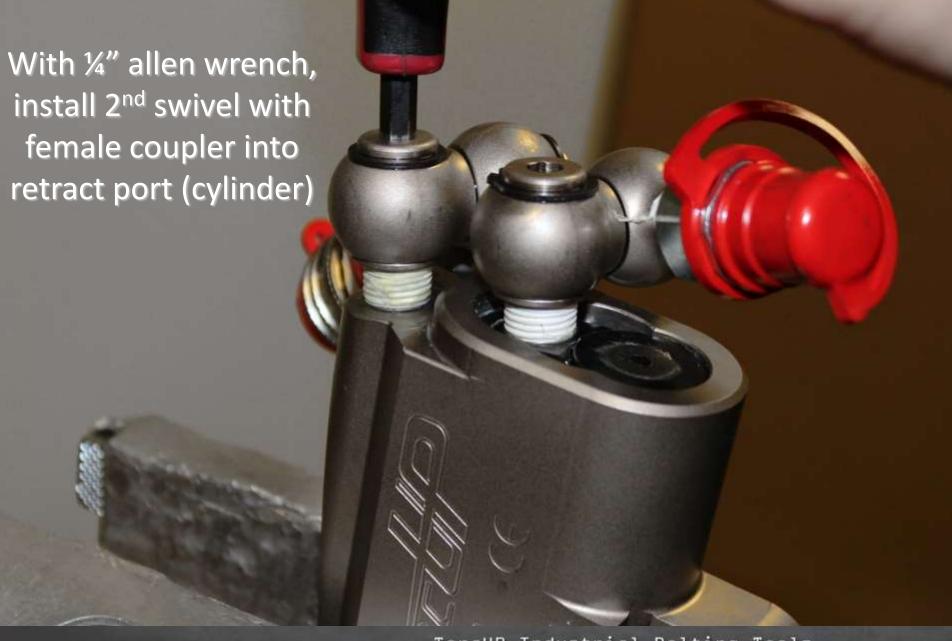

**Maintenance Supplies**



TX-4 Cylinder for demonstration purposes
 TX-4 gland wrench
 Marine moly
 TX-4 gland wrench
 TX-4 gland wrench
 TX-4 insertion tool
 Teflon tape
 Marine moly
 W" punch
 11. 1/8" punch
 Light grease





## Slider pin after removal







## Sliders after removal













































With a hammer hit down on piston rod end with brass or aluminum drift









































































TorcUP Industrial Bolting Tools 1025 Conroy Place Easton, PA 18040 USA E:sales@torcup.com W:www.torcup.com





















Low Profile
Hydraulic Torque Wrenches













Low Profile
Hydraulic Torque Wrenches











Low Profile
Hydraulic Torque Wrenches







Low Profile
Hydraulic Torque Wrenches

















## Using moly grease; grease both sides of piston where sliders will rest







































Low Profile
Hydraulic Torque Wrenches

## TX-2 TX-4 and TX-8 Cylinder Part Numbers

| Part                     | TX-2       | TX-4       | TX-8       |
|--------------------------|------------|------------|------------|
| 1 HOUSING                | TX-2-C01   | TX-4-C01   | TX-8-C01   |
| PISTON BRASS BUSHING     | N/A        | TX-4-C51   | TX-8-C51   |
| PISTON ROD ASSEMBLY      | TX-2-C03   | TX-4-C03   | TX-8-C03   |
| 3 PISTON ROD             | TX-2-C03-1 | TX-4-C03-1 | TX-8-C03-1 |
| 4 PISTON CAP             | N/A        | N/A        | N/A        |
| 5 VALVE BALL             | N/A        | N/A        | N/A        |
| 6 VALVE SPRING           | N/A        | N/A