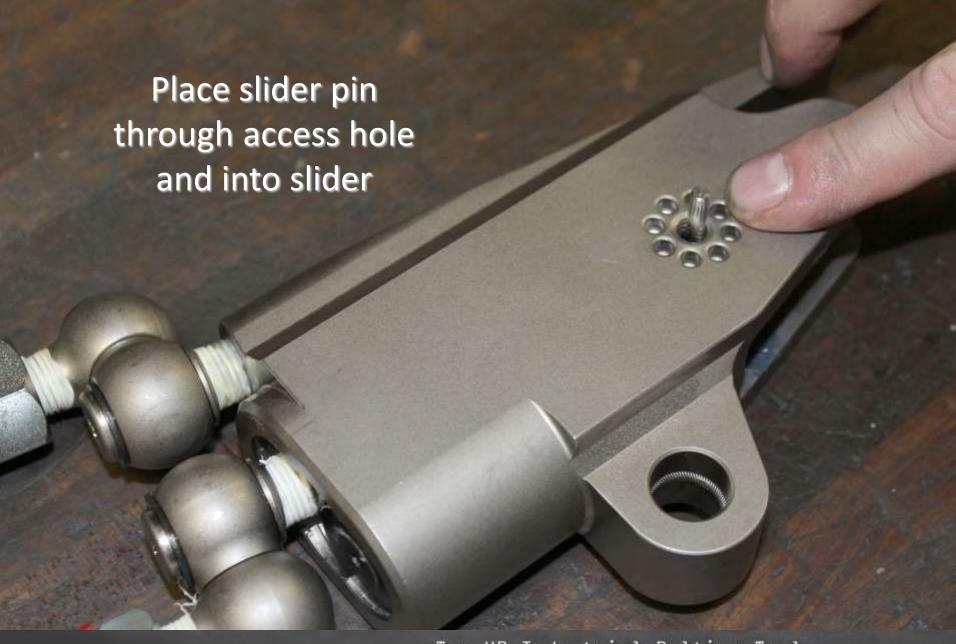

TX-4 gland wrench
 TX-4 gland wrench
 TX-4 insertion tool
 Teflon tape
 Marine moly
 W" punch
 11. 1/8" punch
 Light grease





## Slider pin after removal







## Sliders after removal













































With a hammer hit down on piston rod end with brass or aluminum drift









































































TorcUP Industrial Bolting Tools 1025 Conroy Place Easton, PA 18040 USA E:sales@torcup.com W:www.torcup.com





















Low Profile
Hydraulic Torque Wrenches













Low Profile
Hydraulic Torque Wrenches











Low Profile
Hydraulic Torque Wrenches







Low Profile
Hydraulic Torque Wrenches

















## Using moly grease; grease both sides of piston where sliders will rest







































Low Profile
Hydraulic Torque Wrenches

## TX-2 TX-4 and TX-8 Cylinder Part Numbers

| Part                     | TX-2       | TX-4       | TX-8       |
|--------------------------|------------|------------|------------|
| 1 HOUSING                | TX-2-C01   | TX-4-C01   | TX-8-C01   |
| PISTON BRASS BUSHING     | N/A        | TX-4-C51   | TX-8-C51   |
| PISTON ROD ASSEMBLY      | TX-2-C03   | TX-4-C03   | TX-8-C03   |
| 3 PISTON ROD             | TX-2-C03-1 | TX-4-C03-1 | TX-8-C03-1 |
| 4 PISTON CAP             | N/A        | N/A        | N/A        |
| 5 VALVE BALL             | N/A        | N/A        | N/A        |
| 6 VALVE SPRING           | N/A        | N/A        | N/A        |
| 7 VALVE HOLLOW LOCK      | N/A        | N/A        | N/A        |
| 9 SLIDER