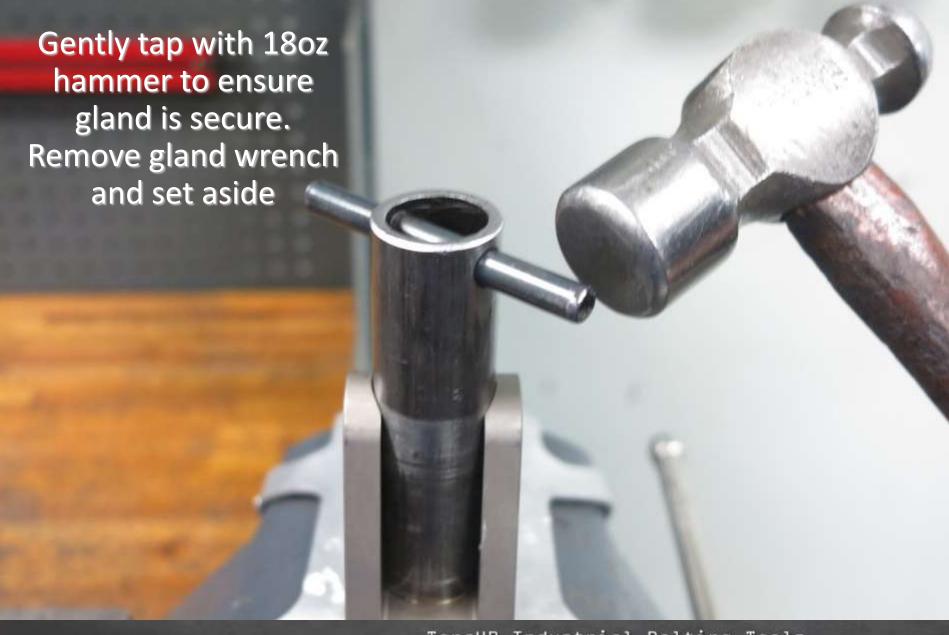

## **Maintenance Supplies**

TX-4 Cylinder for demonstration purposes
 TX-4 gland wrench
 Marine moly
 TX-4 gland wrench
 TX-4 gland wrench
 TX-4 insertion tool
 Teflon tape
 Marine moly
 W" punch
 11. 1/8" punch
 Light grease