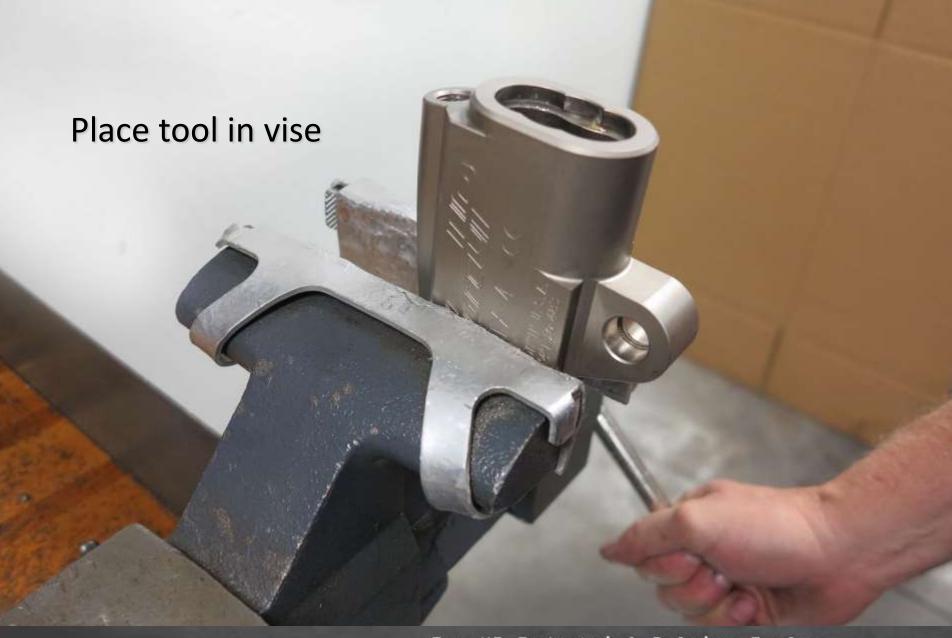

## **Maintenance Supplies**

TX-4 Cylinder for demonstration purposes
 TX-4 gland wrench
 Marine moly
 TX-4 gland wrench
 TX-4 gland wrench
 TX-4 insertion tool
 Teflon tape
 Marine moly
 W" punch
 11. 1/8" punch
 Light grease