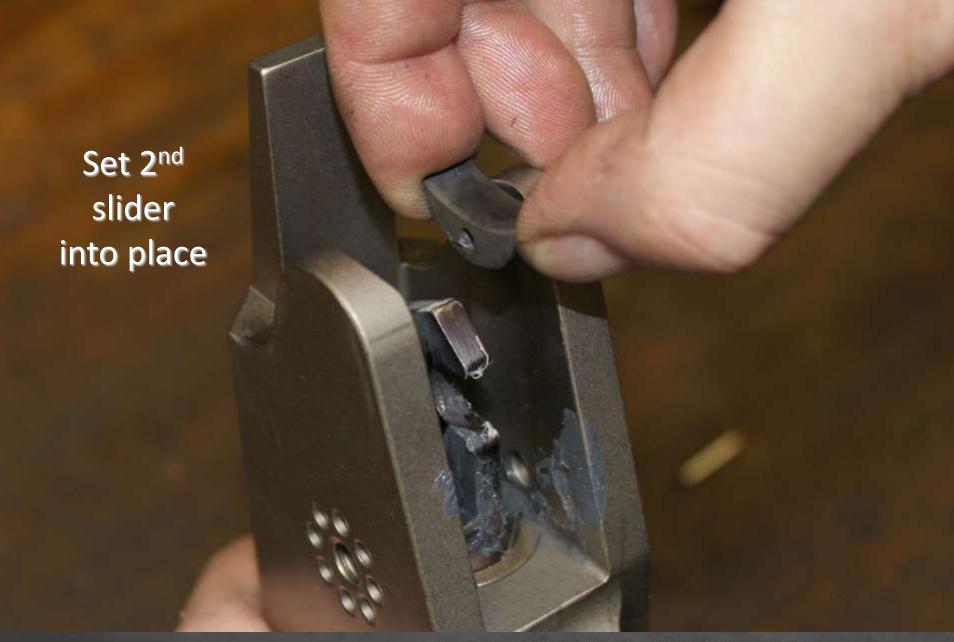

## Using moly grease; grease both sides of piston where sliders will rest

Low Profile
Hydraulic Torque Wrenches