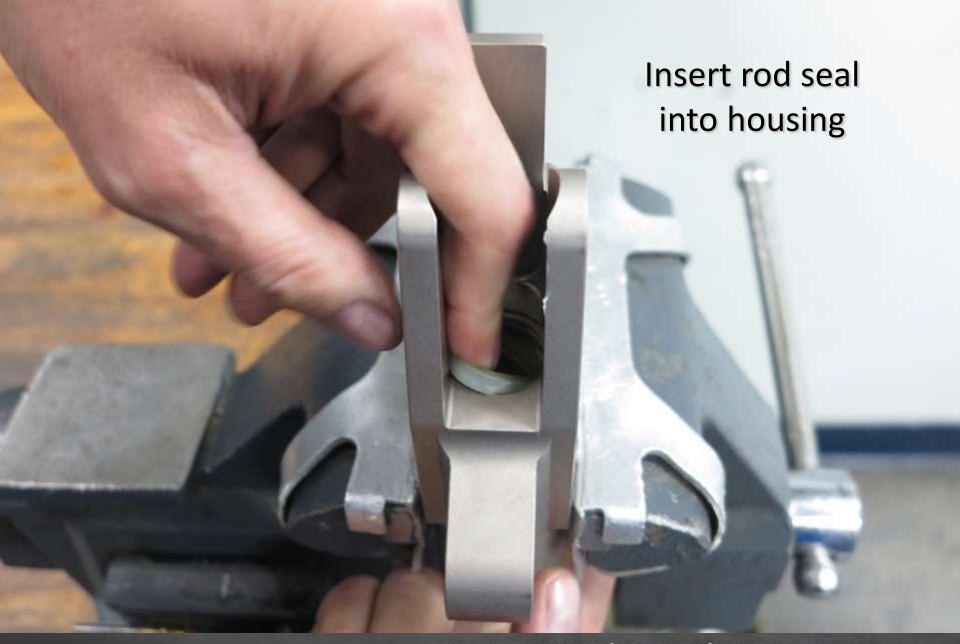

## **Maintenance Guide**



## **Maintenance Supplies**



TX-4 Cylinder for demonstration purposes
 TX-4 gland wrench
 Marine moly
 TX-4 gland wrench
 TX-4 gland wrench
 TX-4 insertion tool
 Teflon tape
 Marine moly
 W" punch
 11. 1/8" punch
 Light grease





## Slider pin after removal







## Sliders after removal













































With a hammer hit down on piston rod end with brass or aluminum drift









































































TorcUP Industrial Bolting Tools 1025 Conroy Place Easton, PA 18040 USA E:sales@torcup.com W:www.torcup.com





















Low Profile
Hydraulic Torque Wrenches













Low Profile
Hydraulic Torque Wrenches











Low Profile
Hydraulic Torque Wrenches







Low Profile
Hydraulic Torque Wrenches

















## Using moly grease; grease both sides of piston where sliders will rest







































Low Profile
Hydraulic Torque Wrenches

## TX-2 TX-4 and TX-8 Cylinder Part Numbers

| Part                     | TX-2       | TX-4       | TX-8       |
|--------------------------|------------|------------|------------|
| 1 HOUSING                | TX-2-C01   | TX-4-C01   | TX-8-C01   |
| PISTON BRASS BUSHING     | N/A        |