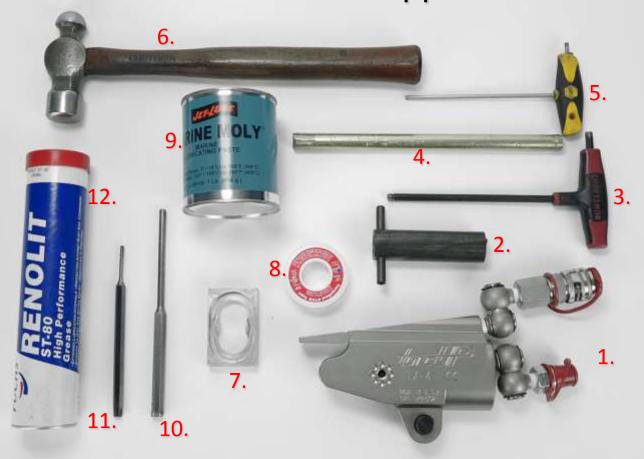

## **Maintenance Supplies**

TX-4 Cylinder for demonstration purposes
 TX-4 gland wrench
 Marine moly
 TX-4 gland wrench
 TX-4 gland wrench
 TX-4 insertion tool
 Teflon tape
 Marine moly
 W" punch
 11. 1/8" punch
 Light grease