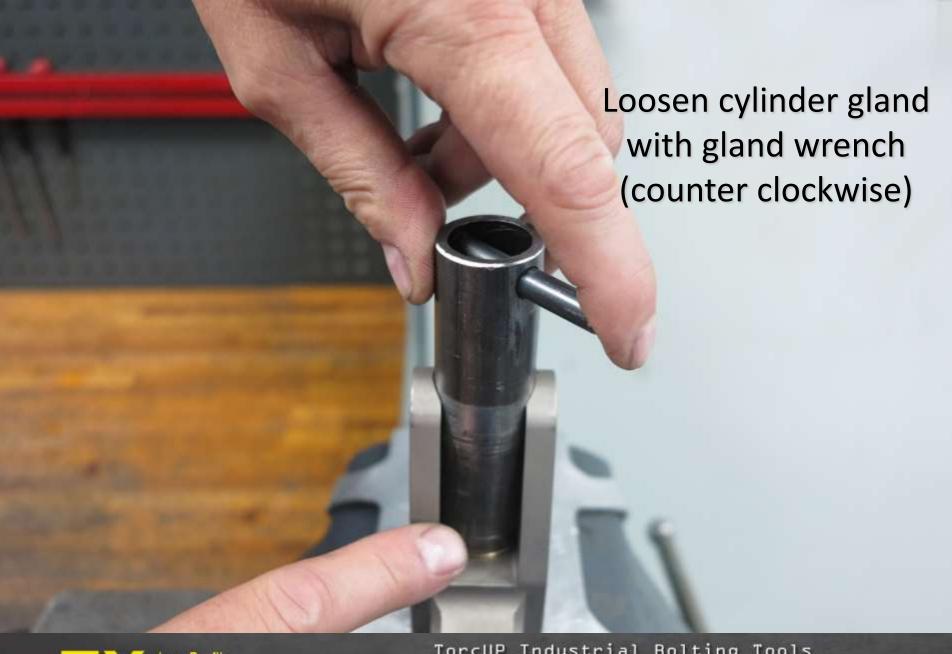

## **Maintenance Supplies**

TX-4 Cylinder for demonstration purposes
 TX-4 gland wrench
 Marine moly
 TX-4 gland wrench
 TX-4 gland wrench
 TX-4 insertion tool
 Teflon tape
 Marine moly
 W" punch
 11. 1/8" punch
 Light grease