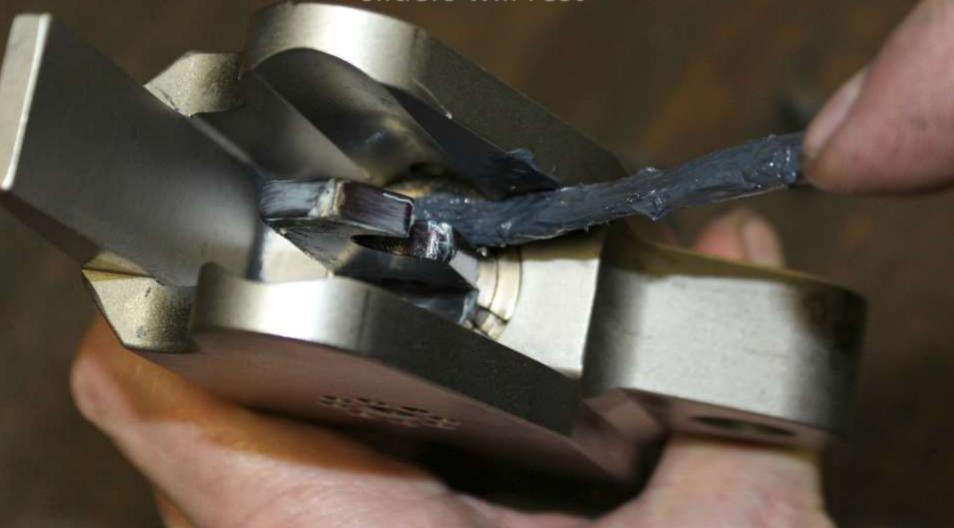

rench
 Marine moly
 TX-4 gland wrench
 TX-4 gland wrench
 TX-4 insertion tool
 Teflon tape
 Marine moly
 W" punch
 11. 1/8" punch
 Light grease





## Slider pin after removal







## Sliders after removal













































With a hammer hit down on piston rod end with brass or aluminum drift









































































TorcUP Industrial Bolting Tools 1025 Conroy Place Easton, PA 18040 USA E:sales@torcup.com W:www.torcup.com





















Low Profile
Hydraulic Torque Wrenches













Low Profile
Hydraulic Torque Wrenches











Low Profile
Hydraulic Torque Wrenches







Low Profile
Hydraulic Torque Wrenches

















## Using moly grease; grease both sides of piston where sliders will rest







































Low Profile
Hydraulic Torque Wrenches

## TX-2 TX-4 and TX-8 Cylinder Part Numbers

| Part                     | TX-2       | TX-4       | TX-8       |
|--------------------------|------------|------------|------------|
| 1 HOUSING                | TX-2-C01   | TX-4-C01   | TX-8-C01   |
| PISTON BRASS BUSHING     | N/A        | TX-4-C51   | TX-8-C51   |
| PISTON ROD ASSEMBLY      | TX-2-C03   | TX-4-C03   | TX-8-C03   |
| 3 PISTON ROD             | TX-2-C03-1 | TX-4-C03-1 | TX-8-C03-1 |
| 4 PISTON CAP             | N/A        | N/A        | N/A        |
| 5 VALVE BALL             | N/A        | N/A        | N/A        |
| 6 VALVE SPRING           | N/A        | N/A        | N/A        |
| 7 VALVE HOLLOW LOCK      | N/A        | N/A        | N/A