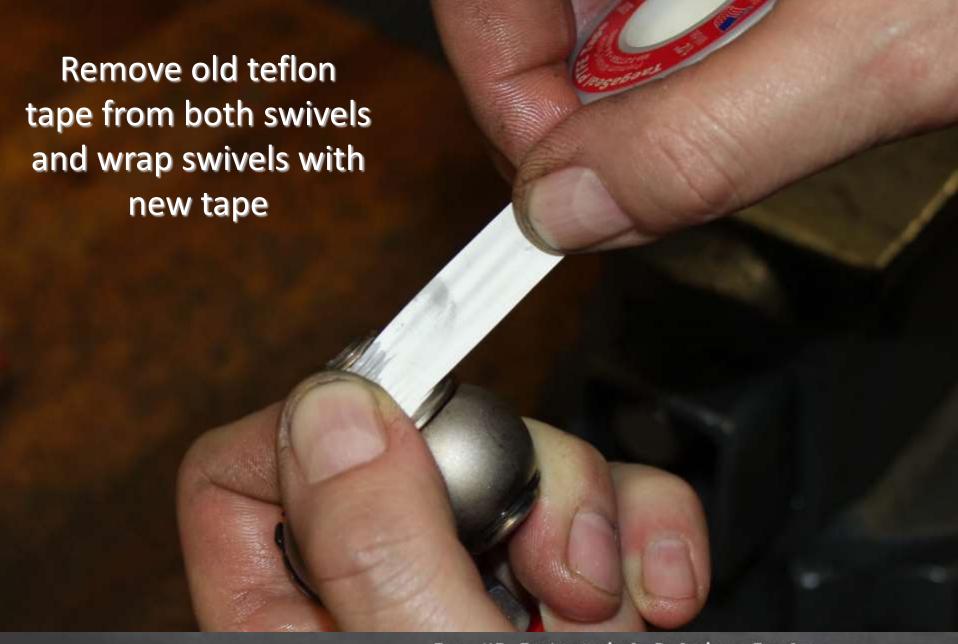

**



## **Maintenance Supplies**



TX-4 Cylinder for demonstration purposes
 TX-4 gland wrench
 Marine moly
 TX-4 gland wrench
 TX-4 gland wrench
 TX-4 insertion tool
 Teflon tape
 Marine moly
 W" punch
 11. 1/8" punch
 Light grease





## Slider pin after removal







## Sliders after removal













































With a hammer hit down on piston rod end with brass or aluminum drift









































































TorcUP Industrial Bolting Tools 1025 Conroy Place Easton, PA 18040 USA E:sales@torcup.com W:www.torcup.com





















Low Profile
Hydraulic Torque Wrenches













Low Profile
Hydraulic Torque Wrenches











Low Profile
Hydraulic Torque Wrenches







Low Profile
Hydraulic Torque Wrenches

















## Using moly grease; grease both sides of piston where sliders will rest







































Low Profile
Hydraulic Torque Wrenches

## TX-2 TX-4 and TX-8 Cylinder Part Numbers

| Part                     | TX-2       | TX-4       | TX-8       |
|--------------------------|------------|------------|------------|
| 1 HOUSING                | TX-2-C01   | TX-4-C01   | TX-8-C01   |
| PISTON BRASS BUSHING     | N/A        | TX-4-C51   | TX-8-C51   |
| PISTON ROD ASSEMBLY      | TX-2-C03   | TX-4-C03   | TX-8-C03   |
| 3 PISTON ROD             | TX-2-C03-1 | TX-4-C03-1 | TX-8-C03-1 |
| 4 PISTON CAP             | N/A        | N/A        | N/A        |
| 5 VALVE BALL             | N/A        | N/A        | N/A        |
| 6 VALVE SPRING           | N/A        | N