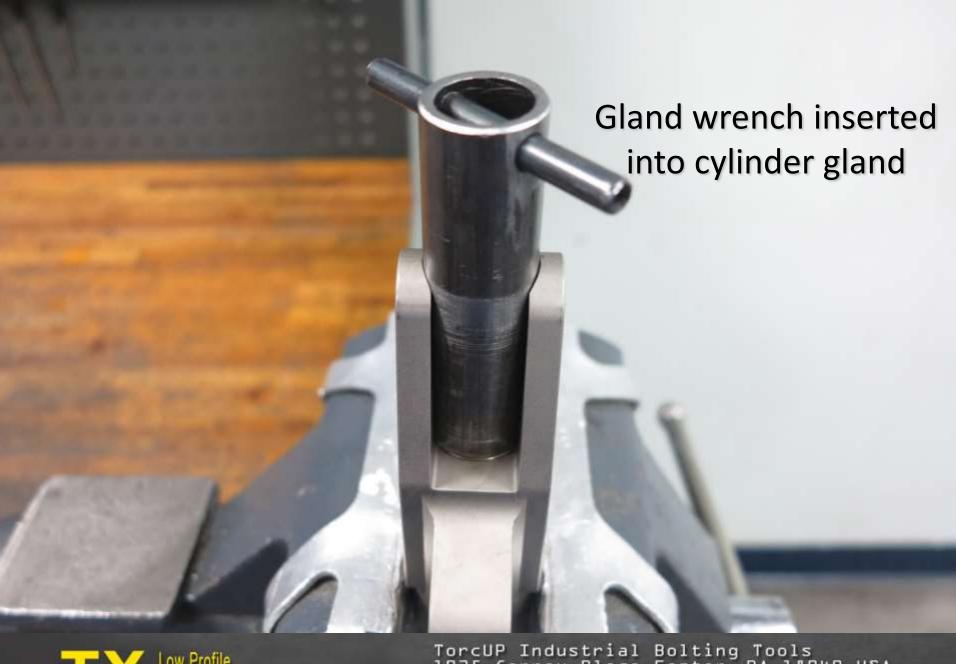

## **Maintenance Supplies**

TX-4 Cylinder for demonstration purposes
 TX-4 gland wrench
 Marine moly
 TX-4 gland wrench
 TX-4 gland wrench
 TX-4 insertion tool
 Teflon tape
 Marine moly
 W" punch
 11. 1/8" punch
 Light grease