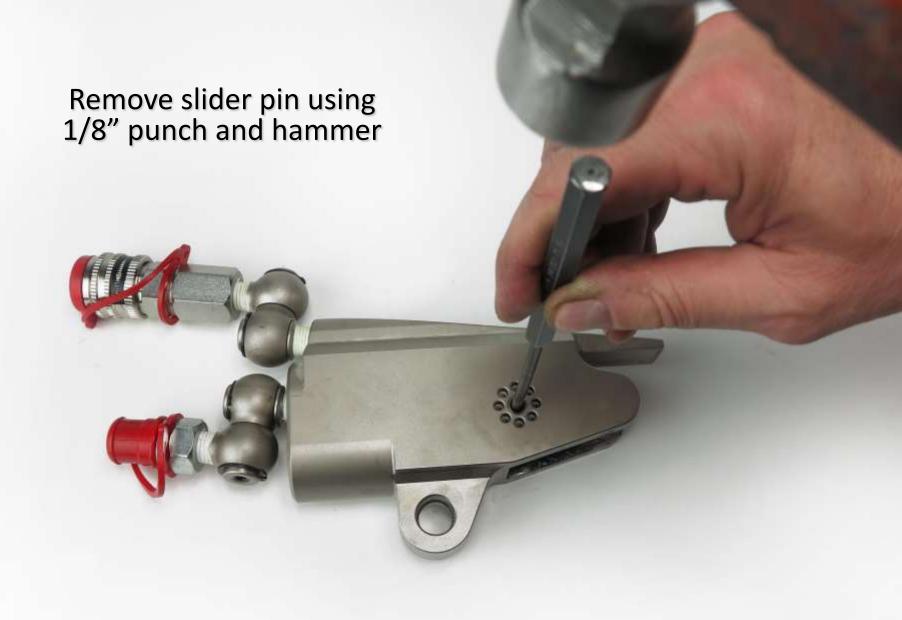

## **Maintenance Guide**



## **Maintenance Supplies**



TX-4 Cylinder for demonstration purposes
 TX-4 gland wrench
 Marine moly
 TX-4 gland wrench
 TX-4 gland wrench
 TX-4 insertion tool
 Teflon tape
 Marine moly
 W" punch
 11. 1/8" punch
 Light grease





## Slider pin after removal







## Sliders after removal













































With a hammer hit down on piston rod end with brass or aluminum drift









































































TorcUP Industrial Bolting Tools 1025 Conroy Place Easton, PA 18040 USA E:sales@torcup.com W:www.torcup.com





















Low Profile
Hydraulic Torque Wrenches













Low Profile
Hydraulic Torque Wrenches











Low Profile
Hydraulic Torque Wrenches







Low Profile
Hydraulic Torque Wrenches

















## Using moly grease; grease both sides of piston where sliders will rest







































Low Profile
Hydraulic Torque Wrenches

## TX-2 TX-4 and TX-8 Cylinder Part Numbers

| Part