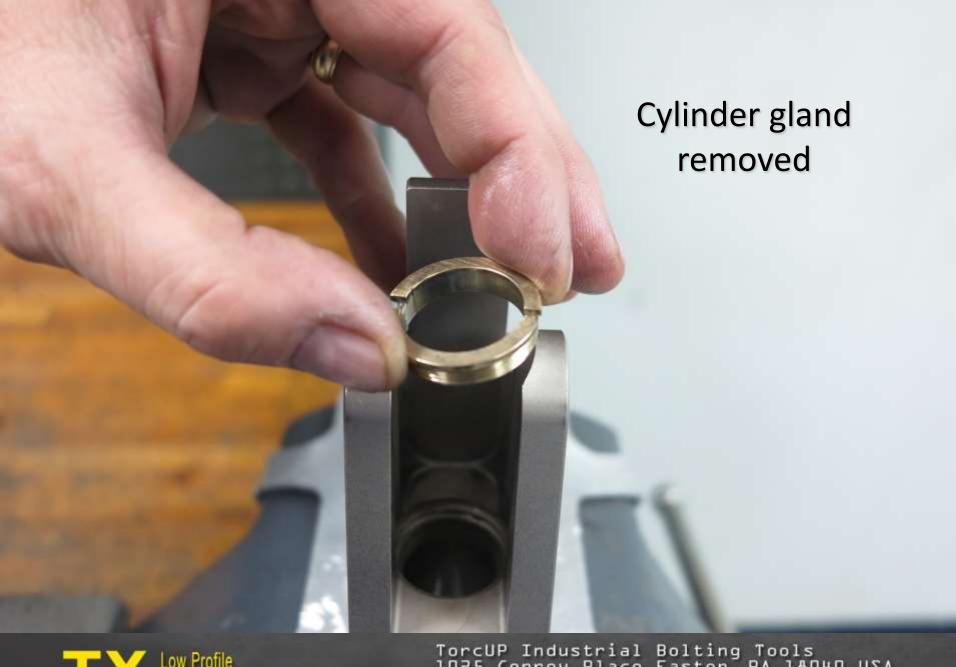

## **Maintenance Supplies**

TX-4 Cylinder for demonstration purposes
 TX-4 gland wrench
 Marine moly
 TX-4 gland wrench
 TX-4 gland wrench
 TX-4 insertion tool
 Teflon tape
 Marine moly
 W" punch
 11. 1/8" punch
 Light grease