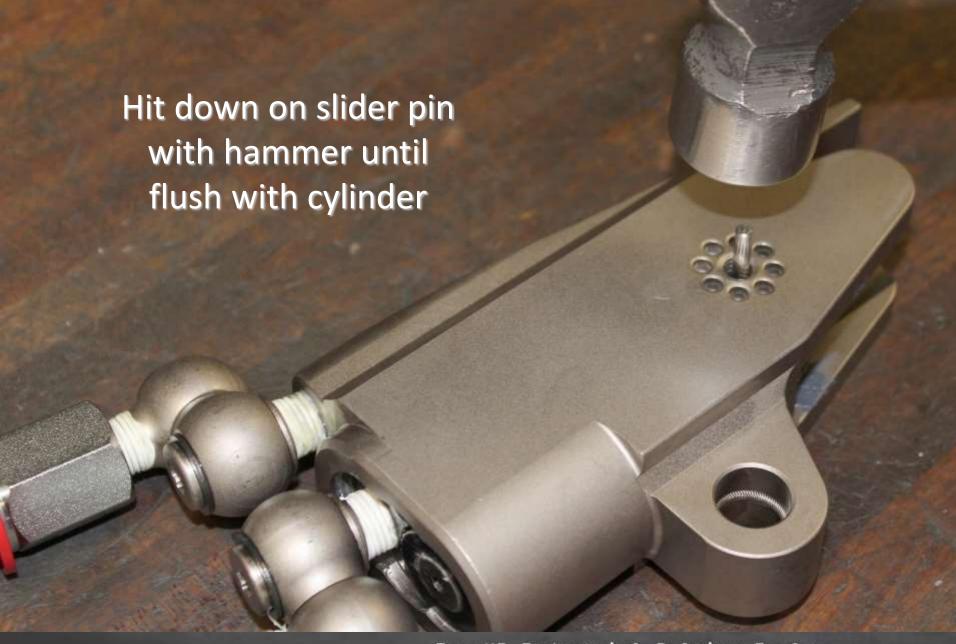

gland wrench
 TX-4 gland wrench
 TX-4 insertion tool
 Teflon tape
 Marine moly
 W" punch
 11. 1/8" punch
 Light grease





## Slider pin after removal







## Sliders after removal













































With a hammer hit down on piston rod end with brass or aluminum drift









































































TorcUP Industrial Bolting Tools 1025 Conroy Place Easton, PA 18040 USA E:sales@torcup.com W:www.torcup.com





















Low Profile
Hydraulic Torque Wrenches













Low Profile
Hydraulic Torque Wrenches











Low Profile
Hydraulic Torque Wrenches







Low Profile
Hydraulic Torque Wrenches

















## Using moly grease; grease both sides of piston where sliders will rest







































Low Profile
Hydraulic Torque Wrenches

## TX-2 TX-4 and TX-8 Cylinder Part Numbers

| Part                     | TX-2       | TX-4       | TX-8       |
|--------------------------|------------|------------|------------|
| 1 HOUSING                | TX-2-C01   | TX-4-C01   | TX-8-C01   |
| PISTON BRASS BUSHING     | N/A        | TX-4-C51   | TX-8-C51   |
| PISTON ROD ASSEMBLY      | TX-2-C03   | TX-4-C03   | TX-8-C03   |
| 3 PISTON ROD             | TX-2-C03-1 | TX-4-C03-1 | TX-8-C03-1 |
| 4 PISTON CAP             | N/A        | N/A        | N/A        |
| 5 VALVE BALL             | N/A        | N/A        | N/A        |
| 6 VALVE SPRING           | N/A        | N/A        | N/A        |
| 7 VALVE HOLLOW LOCK      | N/A        | N/A        | N/A        |
| 9 SLIDER