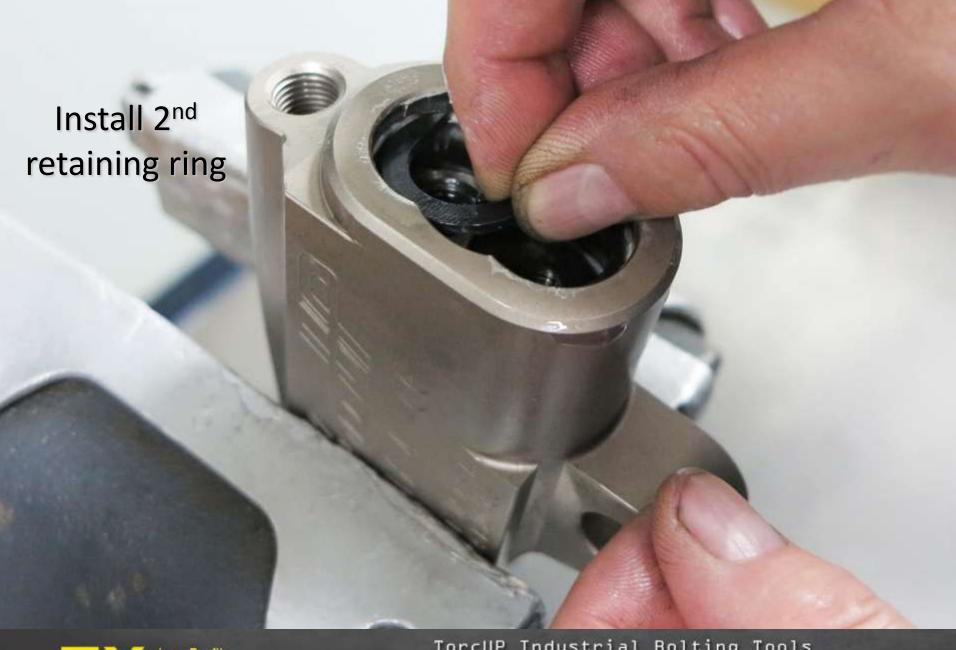

## TX-2 TX-4 and TX-8 Cylinder Part Numbers

| Part                     | TX-2       | TX-4       | TX-8       |
|--------------------------|------------|------------|------------|
| 1 HOUSING                | TX-2-C01   | TX-4-C01   | TX-8-C01   |
| PISTON BRASS BUSHING     | N/A        | TX-4-C51   | TX-8-C51   |
| PISTON ROD ASSEMBLY      | TX-2-C03   | TX-4-C03   | TX-8-C03   |
| 3 PISTON ROD             | TX-2-C03-1 | TX-4-C03-1 | TX-8-C03-1 |
| 4 PISTON CAP             | N/A        | N/A        | N/A        |
| 5 VALVE BALL             | N/A        | N/A        | N/A        |
| 6 VALVE SPRING           | N/A        | N/A        | N/A        |
| 7 VALVE HOLLOW LOCK      | N/A        | N/A        | N/A        |
| 9 SLIDER                 | TX-2-C09   | TX-4-C09   | TX-8-C09   |
| IO END CAP               | TX-2-C11   | TX-4-C11   | TX-8-C11   |
| 11 RETAINING RING        | TX-2-C13   | TX-4-C13   | TX-8-C13   |
| 12 LINK PIN              | TX-2-C15   | TX-4-C15   | TX-8-C15   |
| 3 END COVER              | TX-2-C17   | TX-4-C17   | N/A        |
| 4 END COVER SCREWS       | TX-2-C23   | TX-4-C23   | N/A        |
| IS LINK RETAINING SPRING | TX-2-C53   | TX-4-C53   | TX-8-C53   |
| 6 SLIDER PIN             | TX-2-C27   | TX-4-C27   | TX-8-C27   |
| 7 END PLUG SEAL          | TX-2-C29   | TX-4-C29   | TX-8-C29   |
| 8 ROD SEAL               | TX-2-C31   | TX-4-C31   | TX-8-C31   |
| 19 PISTON O-RING         | TX-2-C33   | TX-4-C33   | TX-8-C33   |
| 20 SWIVEL (2 Required)   | STX-8M-4M  | STX-4M-4M  | STX-4M-4M  |
| 21 COUPLER ASSEMBLY      | HC-S-100   | HC-S-100   | HC-S-100   |
| 22 SEAL INSERTION TOOL   | ATX-2-ST   | ATX-4-ST   | ATX-8-ST   |
| 23 END PLUG WRENCH       | N/A        | N/A        | N/A        |
|                          |            |            | 0-         |
|                          |            |            | 5          |