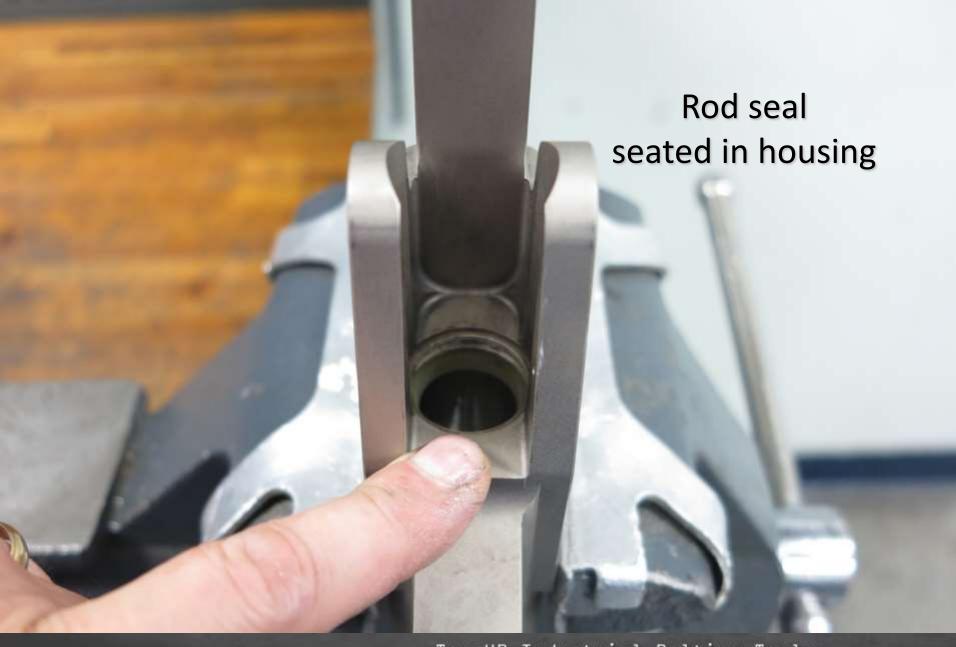

## **Maintenance Guide**



## **Maintenance Supplies**



TX-4 Cylinder for demonstration purposes
 TX-4 gland wrench
 Marine moly
 TX-4 gland wrench
 TX-4 gland wrench
 TX-4 insertion tool
 Teflon tape
 Marine moly
 W" punch
 11. 1/8" punch
 Light grease





## Slider pin after removal







## Sliders after removal













































With a hammer hit down on piston rod end with brass or aluminum drift









































































TorcUP Industrial Bolting Tools 1025 Conroy Place Easton, PA 18040 USA E:sales@torcup.com W:www.torcup.com





















Low Profile
Hydraulic Torque Wrenches













Low Profile
Hydraulic Torque Wrenches











Low Profile
Hydraulic Torque Wrenches







Low Profile
Hydraulic Torque Wrenches

















## Using moly grease; grease both sides of piston where sliders will rest







































Low Profile
Hydraulic Torque Wrenches

## TX-2 TX-4 and TX-8 Cylinder Part Numbers

| Part                     | TX-2       | TX-4       | TX-8       |
|--------------------------|------------|------------|------------|
| 1 HOUSING                | TX-2-C01   | TX-4-C01   | TX-8-C01   |
| PISTON BRASS BUSHING     | N/A        | TX-