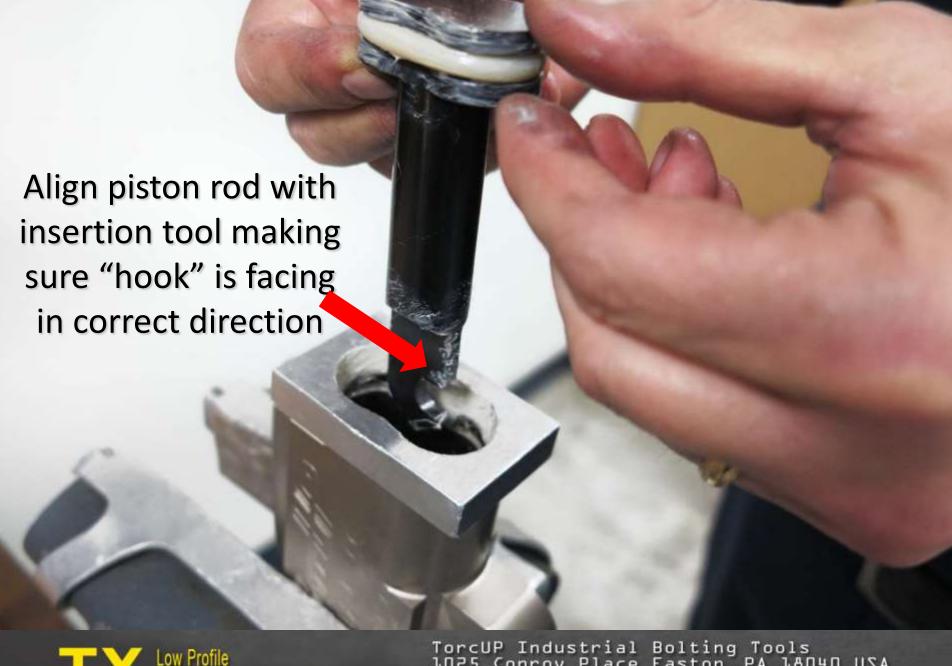

## **Maintenance Supplies**

TX-4 Cylinder for demonstration purposes
 TX-4 gland wrench
 Marine moly
 TX-4 gland wrench
 TX-4 gland wrench
 TX-4 insertion tool
 Teflon tape
 Marine moly
 W" punch
 11. 1/8" punch
 Light grease