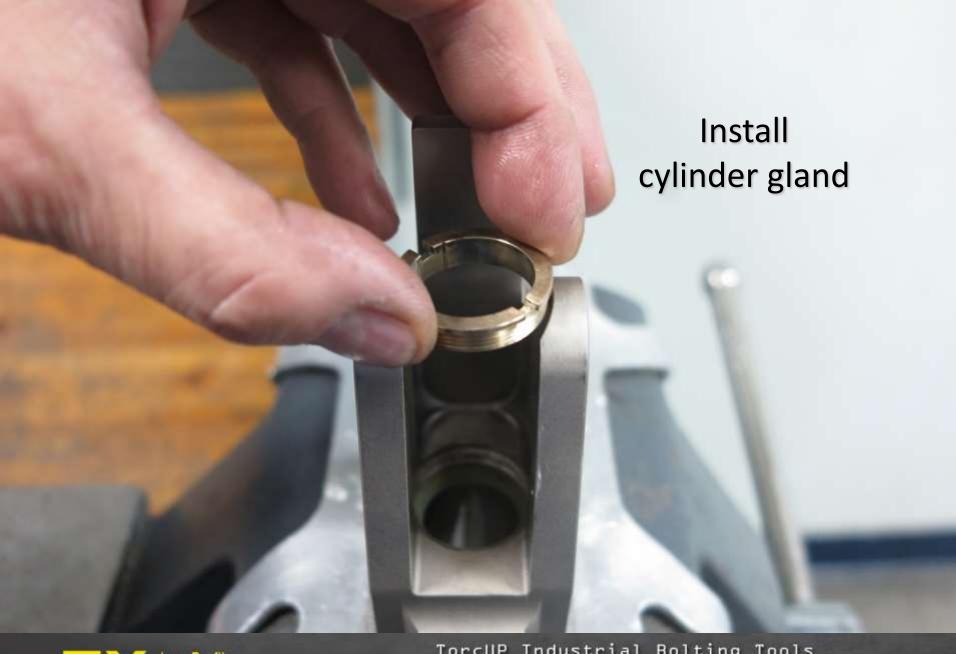

## **Maintenance Supplies**

TX-4 Cylinder for demonstration purposes
 TX-4 gland wrench
 Marine moly
 TX-4 gland wrench
 TX-4 gland wrench
 TX-4 insertion tool
 Teflon tape
 Marine moly
 W" punch
 11. 1/8" punch
 Light grease