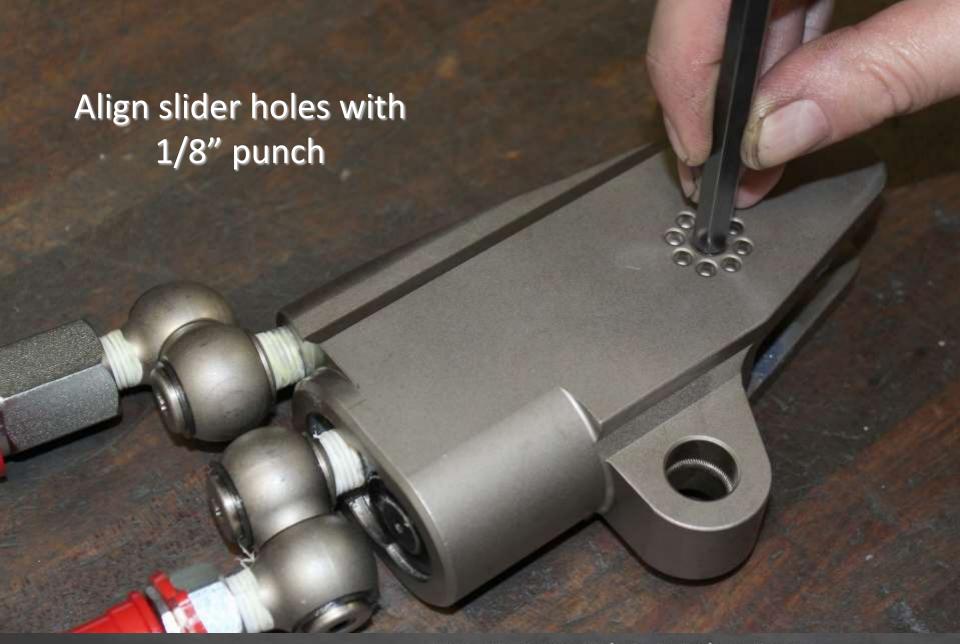

## **Maintenance Supplies**

TX-4 Cylinder for demonstration purposes
 TX-4 gland wrench
 Marine moly
 TX-4 gland wrench
 TX-4 gland wrench
 TX-4 insertion tool
 Teflon tape
 Marine moly
 W" punch
 11. 1/8" punch
 Light grease