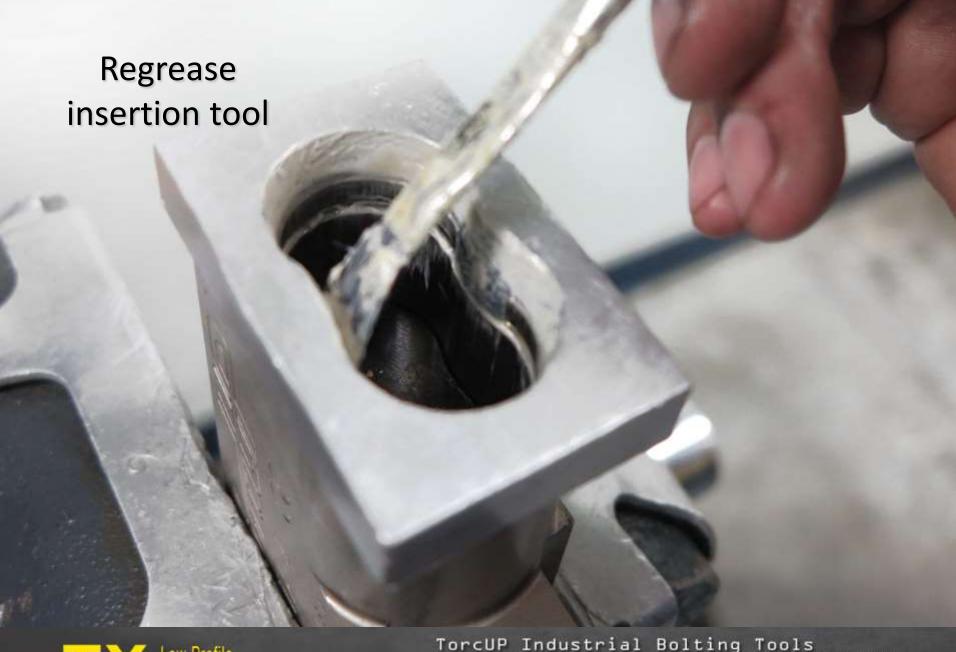

## Using moly grease; grease both sides of piston where sliders will rest

Low Profile
Hydraulic Torque Wrenches