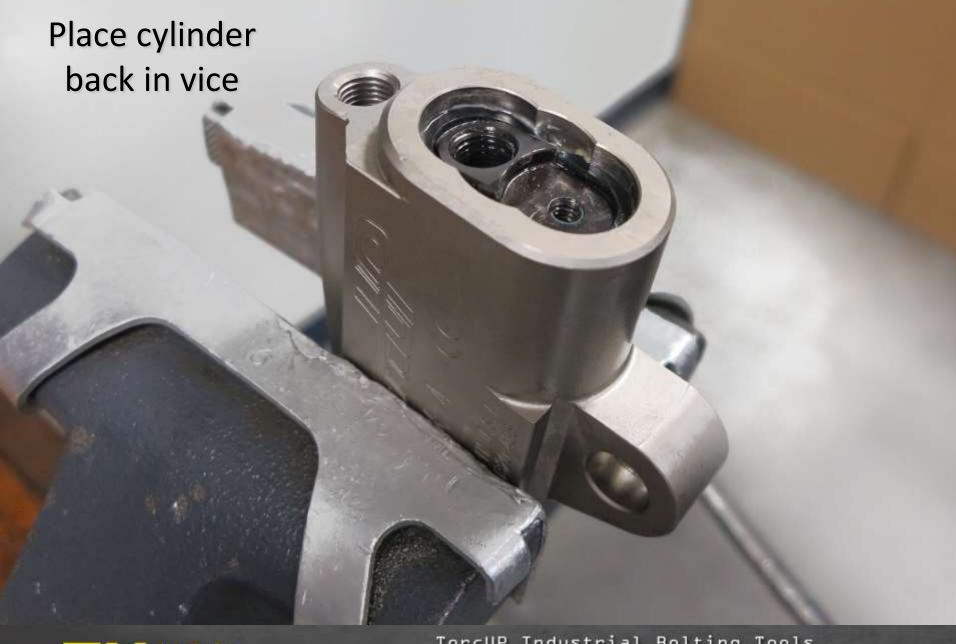

## TX-2 TX-4 and TX-8 Cylinder Part Numbers

| Part                     | TX-2       | TX-4       | TX-8       |
|--------------------------|------------|------------|------------|
| 1 HOUSING                | TX-2-C01   | TX-4-C01   | TX-8-C01   |
| PISTON BRASS BUSHING     | N/A        | TX-4-C51   | TX-8-C51   |
| PISTON ROD ASSEMBLY      | TX-2-C03   | TX-4-C03   | TX-8-C03   |
| 3 PISTON ROD             | TX-2-C03-1 | TX-4-C03-1 | TX-8-C03-1 |
| 4 PISTON CAP             | N/A        | N/A        | N/A        |
| 5 VALVE BALL             | N/A        | N/A        | N/A        |
| 6 VALVE SPRING           | N/A        | N/A        | N/A        |
| 7 VALVE HOLLOW LOCK      | N/A        | N/A        | N/A        |
| 9 SLIDER                 | TX-2-C09   | TX-4-C09   | TX-8-C09   |
| IO END CAP               | TX-2-C11   | TX-4-C11   | TX-8-C11   |
| 11 RETAINING RING        | TX-2-C13   | TX-4-C13   | TX-8-C13   |
| 12 LINK PIN              | TX-2-C15   | TX-4-C15   | TX-8-C15   |
| 3 END COVER              | TX-2-C17   | TX-4-C17   | N/A        |
| 4 END COVER SCREWS       | TX-2-C23   | TX-4-C23   | N/A        |
| IS LINK RETAINING SPRING | TX-2-C53   | TX-4-C53   | TX-8-C53   |
| 6 SLIDER PIN             | TX-2-C27   | TX-4-C27   | TX-8-C27   |
| 7 END PLUG SEAL          | TX-2-C29   | TX-4-C29   | TX-8-C29   |
| 8 ROD SEAL               | TX-2-C31   | TX-4-C31   | TX-8-C31   |
| 19 PISTON O-RING         | TX-2-C33   | TX-4-C33   | TX-8-C33   |
| 20 SWIVEL (2 Required)   | STX-8M-4M  | STX-4M-4M  | STX-4M-4M  |
| 21 COUPLER ASSEMBLY      | HC-S-100   | HC-S-100   | HC-S-100   |
| 22 SEAL INSERTION TOOL   | ATX-2-ST   | ATX-4-ST   | ATX-8-ST   |
| 23 END PLUG WRENCH       | N/A        | N/A        | N/A        |
|                          |            |            | 0-         |
|                          |            |            | 5          |