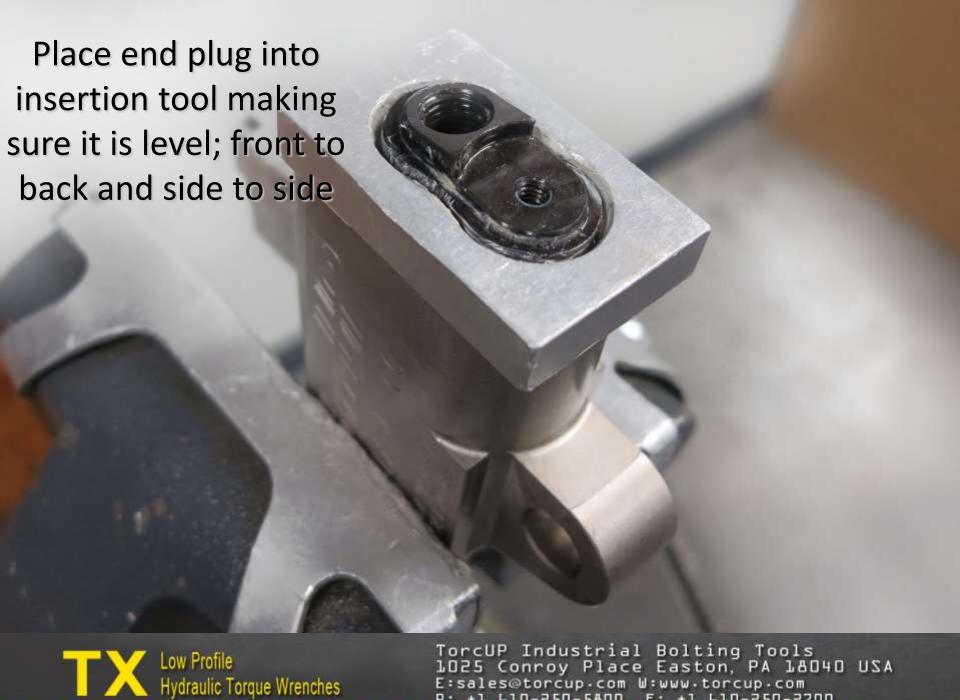

## **Maintenance Supplies**

TX-4 Cylinder for demonstration purposes
 TX-4 gland wrench
 Marine moly
 TX-4 gland wrench
 TX-4 gland wrench
 TX-4 insertion tool
 Teflon tape
 Marine moly
 W" punch
 11. 1/8" punch
 Light grease