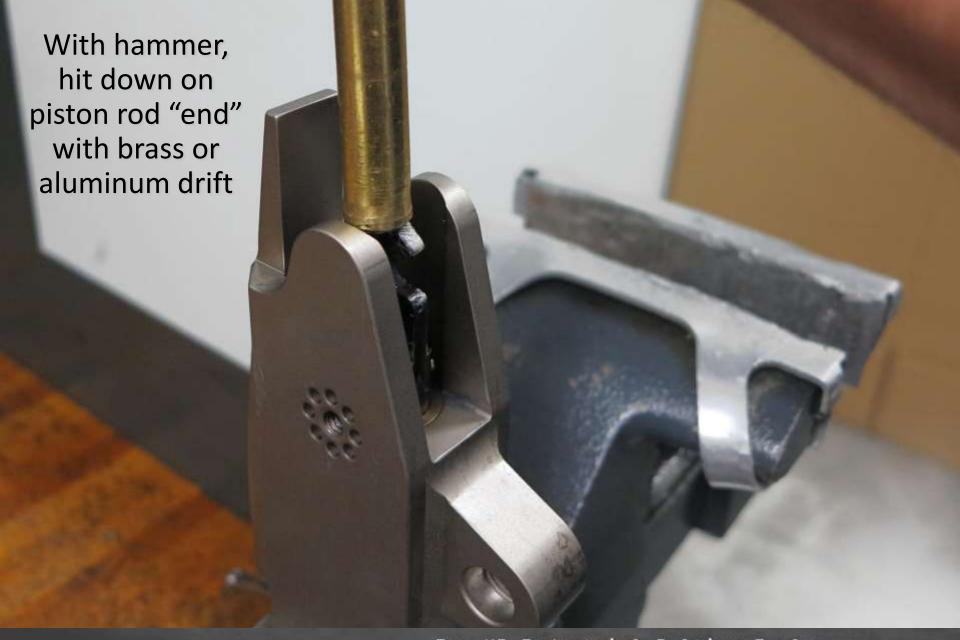

## Sliders after removal

With a hammer hit down on piston rod end with brass or aluminum drift

TorcUP Industrial Bolting Tools 1025 Conroy Place Easton, PA 18040 USA E:sales@torcup.com W:www.torcup.com

Low Profile
Hydraulic Torque Wrenches