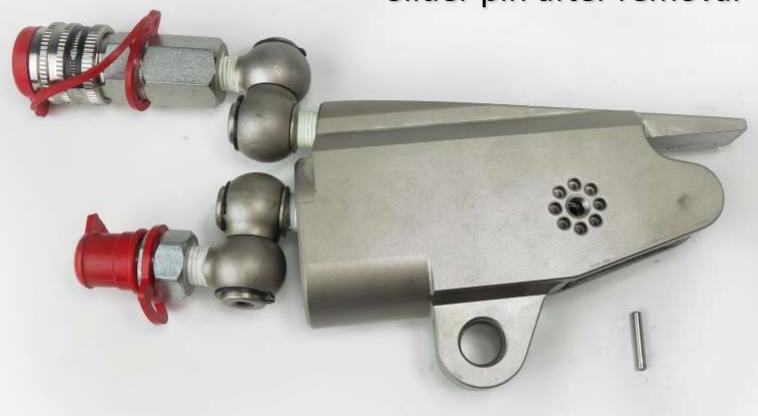

## **Maintenance Guide**



## **Maintenance Supplies**



TX-4 Cylinder for demonstration purposes
 TX-4 gland wrench
 Marine moly
 TX-4 gland wrench
 TX-4 gland wrench
 TX-4 insertion tool
 Teflon tape
 Marine moly
 W" punch
 11. 1/8" punch
 Light grease





## Slider pin after removal







## Sliders after removal













































With a hammer hit down on piston rod end with brass or aluminum drift









































































TorcUP Industrial Bolting Tools 1025 Conroy Place Easton, PA 18040 USA E:sales@torcup.com W:www.torcup.com





















Low Profile
Hydraulic Torque Wrenches













Low Profile
Hydraulic Torque Wrenches











Low Profile
Hydraulic Torque Wrenches







Low Profile
Hydraulic Torque Wrenches

















## Using moly grease; grease both sides of piston where sliders will rest







































Low Profile
Hydraulic Torque Wrenches

## TX-2 TX-4 and TX-8 Cylinder Part Numbers

| Part                     | TX-2       | TX-4       | T