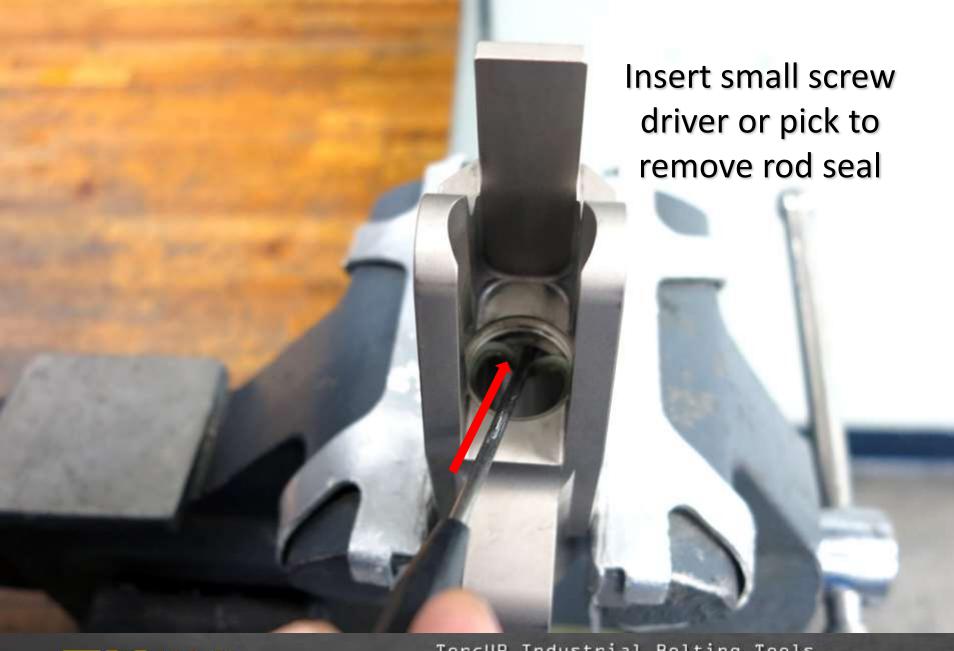

## **Maintenance Supplies**

TX-4 Cylinder for demonstration purposes
 TX-4 gland wrench
 Marine moly
 TX-4 gland wrench
 TX-4 gland wrench
 TX-4 insertion tool
 Teflon tape
 Marine moly
 W" punch
 11. 1/8" punch
 Light grease