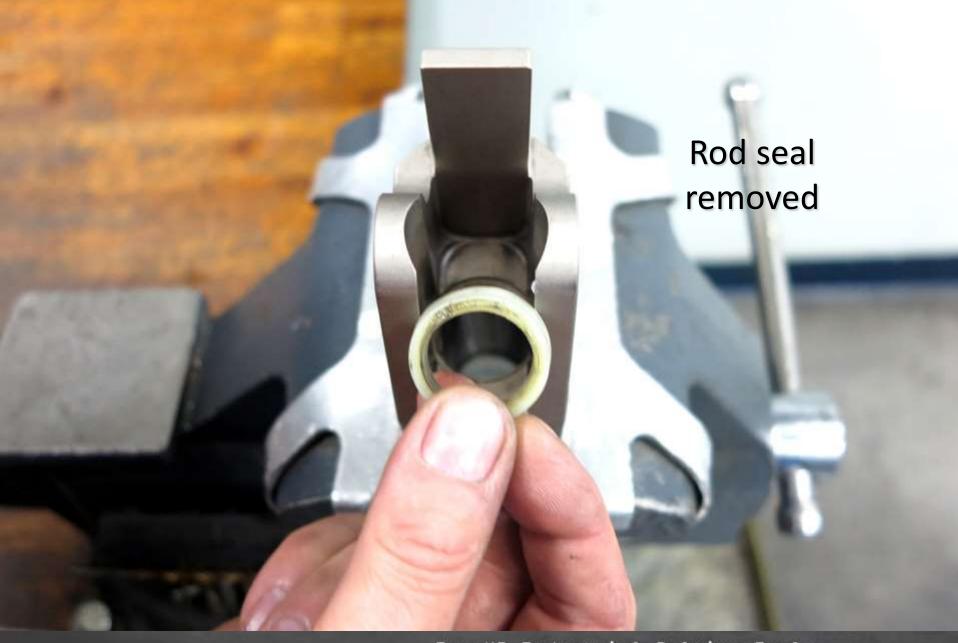

## **Maintenance Supplies**

TX-4 Cylinder for demonstration purposes
 TX-4 gland wrench
 Marine moly
 TX-4 gland wrench
 TX-4 gland wrench
 TX-4 insertion tool
 Teflon tape
 Marine moly
 W" punch
 11. 1/8" punch
 Light grease