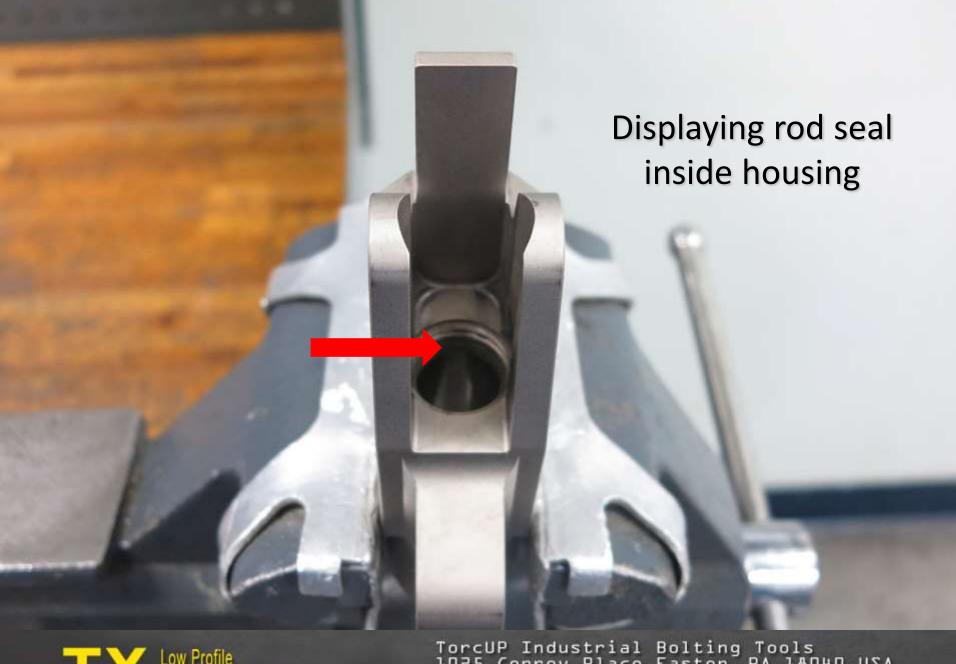

## **Maintenance Supplies**

TX-4 Cylinder for demonstration purposes
 TX-4 gland wrench
 Marine moly
 TX-4 gland wrench
 TX-4 gland wrench
 TX-4 insertion tool
 Teflon tape
 Marine moly
 W" punch
 11. 1/8" punch
 Light grease