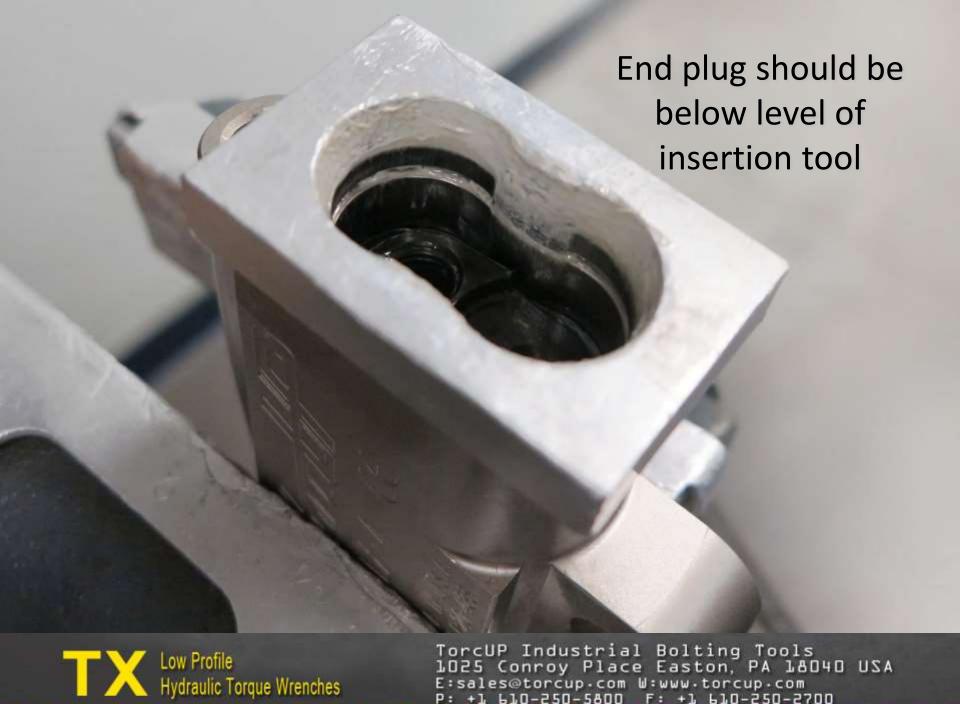

## **Maintenance Supplies**

TX-4 Cylinder for demonstration purposes
 TX-4 gland wrench
 Marine moly
 TX-4 gland wrench
 TX-4 gland wrench
 TX-4 insertion tool
 Teflon tape
 Marine moly
 W" punch
 11. 1/8" punch
 Light grease