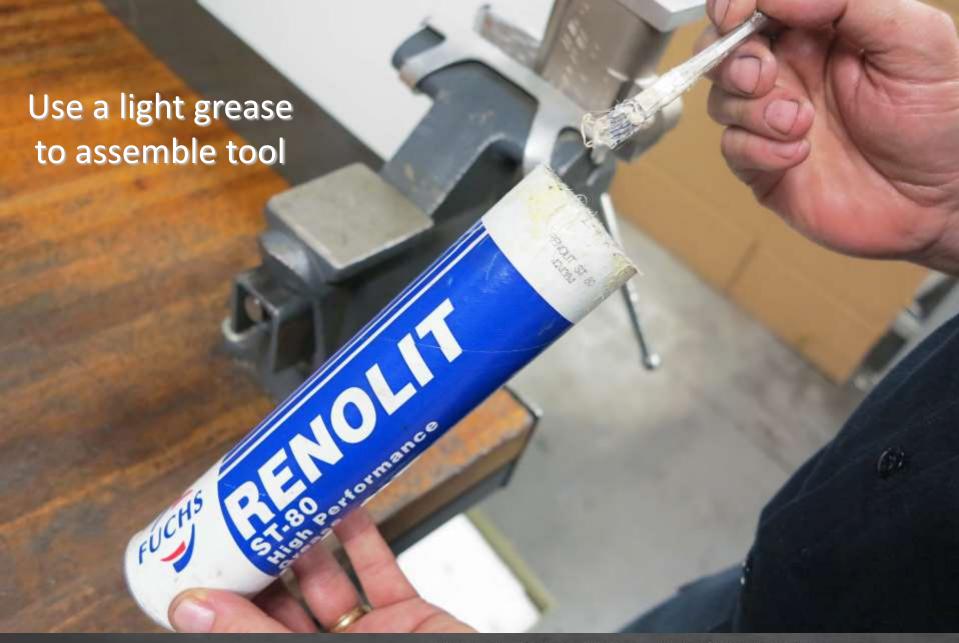

## **Maintenance Supplies**

TX-4 Cylinder for demonstration purposes
 TX-4 gland wrench
 Marine moly
 TX-4 gland wrench
 TX-4 gland wrench
 TX-4 insertion tool
 Teflon tape
 Marine moly
 W" punch
 11. 1/8" punch
 Light grease