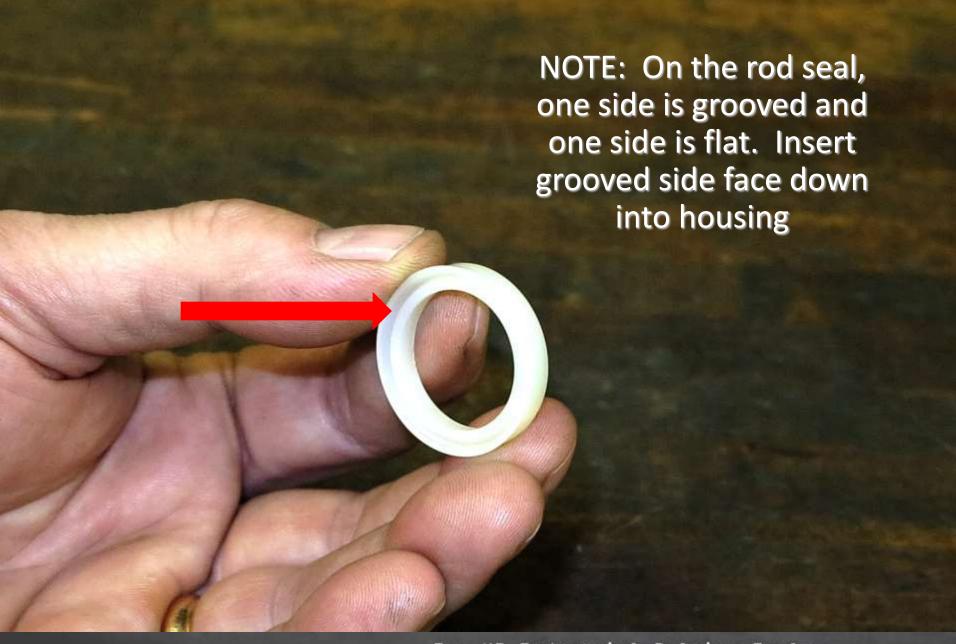

## **Maintenance Guide**



## **Maintenance Supplies**



TX-4 Cylinder for demonstration purposes
 TX-4 gland wrench
 Marine moly
 TX-4 gland wrench
 TX-4 gland wrench
 TX-4 insertion tool
 Teflon tape
 Marine moly
 W" punch
 11. 1/8" punch
 Light grease





## Slider pin after removal







## Sliders after removal













































With a hammer hit down on piston rod end with brass or aluminum drift









































































TorcUP Industrial Bolting Tools 1025 Conroy Place Easton, PA 18040 USA E:sales@torcup.com W:www.torcup.com





















Low Profile
Hydraulic Torque Wrenches













Low Profile
Hydraulic Torque Wrenches











Low Profile
Hydraulic Torque Wrenches







Low Profile
Hydraulic Torque Wrenches

















## Using moly grease; grease both sides of piston where sliders will rest







































Low Profile
Hydraulic Torque Wrenches

## TX-2 TX-4 and TX-8 Cylinder Part Numbers

| Part                     | TX-2       | TX-4       | TX-8       |
|--------------------------|------------|------------|------------|
| 1 HOUSING                | TX-2-C01   | TX-4-C01   | TX-8-C01   |
| PISTON BRASS BUSHING     | N/A