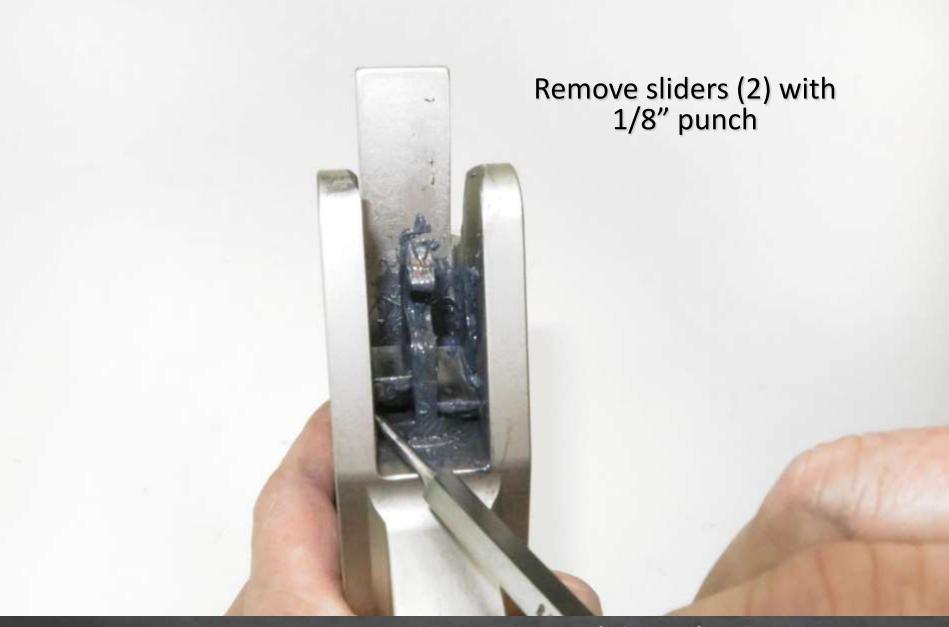

## Sliders after removal

With a hammer hit down on piston rod end with brass or aluminum drift

TorcUP Industrial Bolting Tools 1025 Conroy Place Easton, PA 18040 USA E:sales@torcup.com W:www.torcup.com

Low Profile
Hydraulic Torque Wrenches