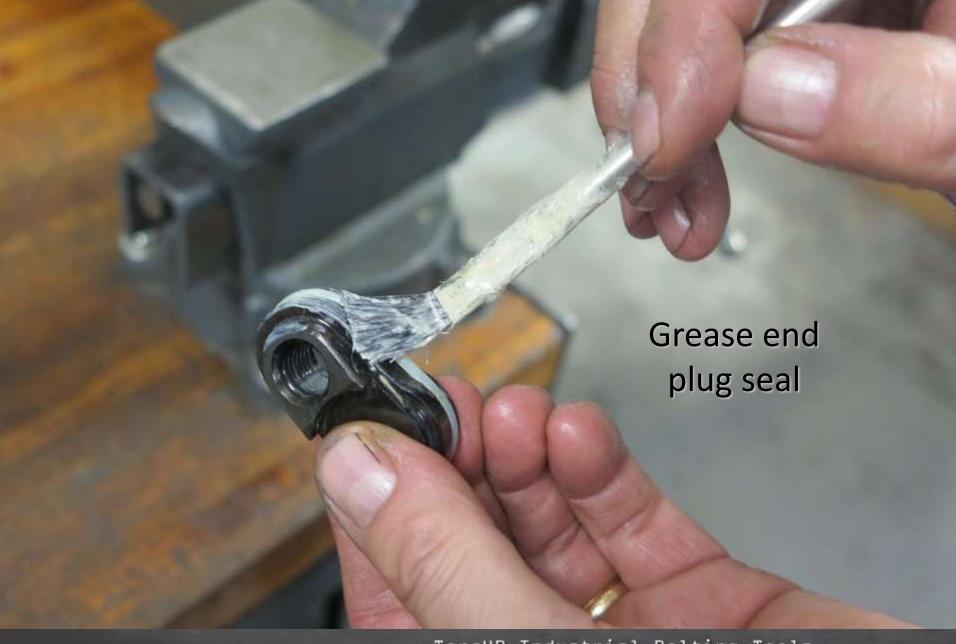

## **Maintenance Guide**



## **Maintenance Supplies**



TX-4 Cylinder for demonstration purposes
 TX-4 gland wrench
 Marine moly
 TX-4 gland wrench
 TX-4 gland wrench
 TX-4 insertion tool
 Teflon tape
 Marine moly
 W" punch
 11. 1/8" punch
 Light grease





## Slider pin after removal







## Sliders after removal













































With a hammer hit down on piston rod end with brass or aluminum drift









































































TorcUP Industrial Bolting Tools 1025 Conroy Place Easton, PA 18040 USA E:sales@torcup.com W:www.torcup.com





















Low Profile
Hydraulic Torque Wrenches













Low Profile
Hydraulic Torque Wrenches











Low Profile
Hydraulic Torque Wrenches







Low Profile
Hydraulic Torque Wrenches

















## Using moly grease; grease both sides of piston where sliders will rest







































Low Profile
Hydraulic Torque Wrenches

## TX-2 TX-4 and TX-8 Cylinder Part Numbers

| Part                     | TX-2       | TX-4       | TX-8       |
|--------------------------|------------|------------|------------|
| 1 HOUSING                | TX-2-C01   | TX-4-C01   | TX-8-C01   |
| PISTON BRASS BUSHING     | N/A        | TX-4-C51   | TX-8-C51   |
| PISTON ROD ASSEMBLY      | TX-2-C03   | TX-4-C03   | TX-8-C03   |
| 3 PISTON ROD             | TX-2-C03-1 | TX-4-C03-1 | TX-8-C03-1 |
| 4 PISTON CAP             | N/A