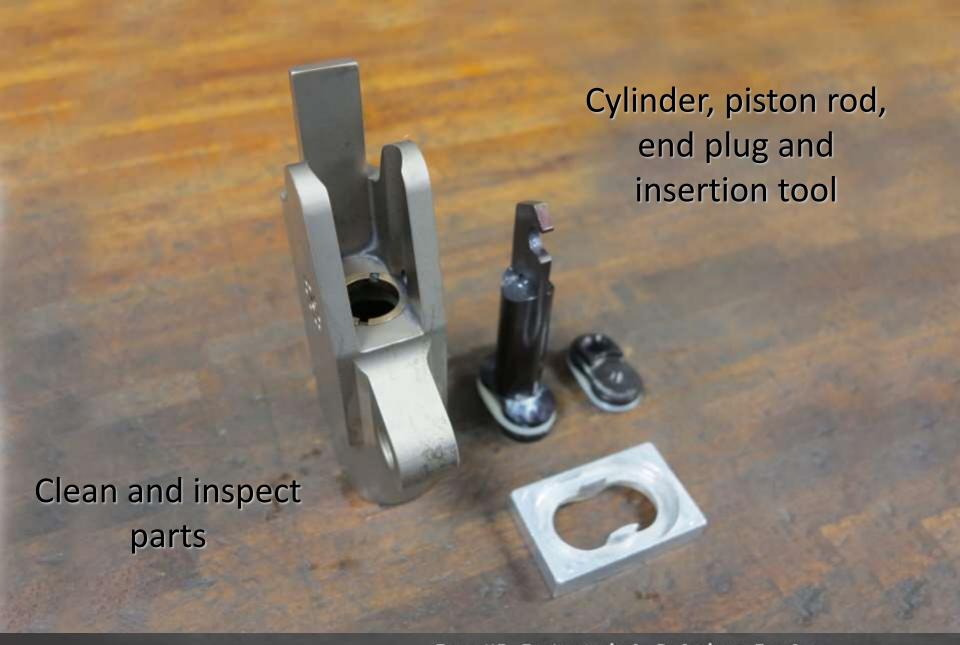

## **Maintenance Supplies**

TX-4 Cylinder for demonstration purposes
 TX-4 gland wrench
 Marine moly
 TX-4 gland wrench
 TX-4 gland wrench
 TX-4 insertion tool
 Teflon tape
 Marine moly
 W" punch
 11. 1/8" punch
 Light grease