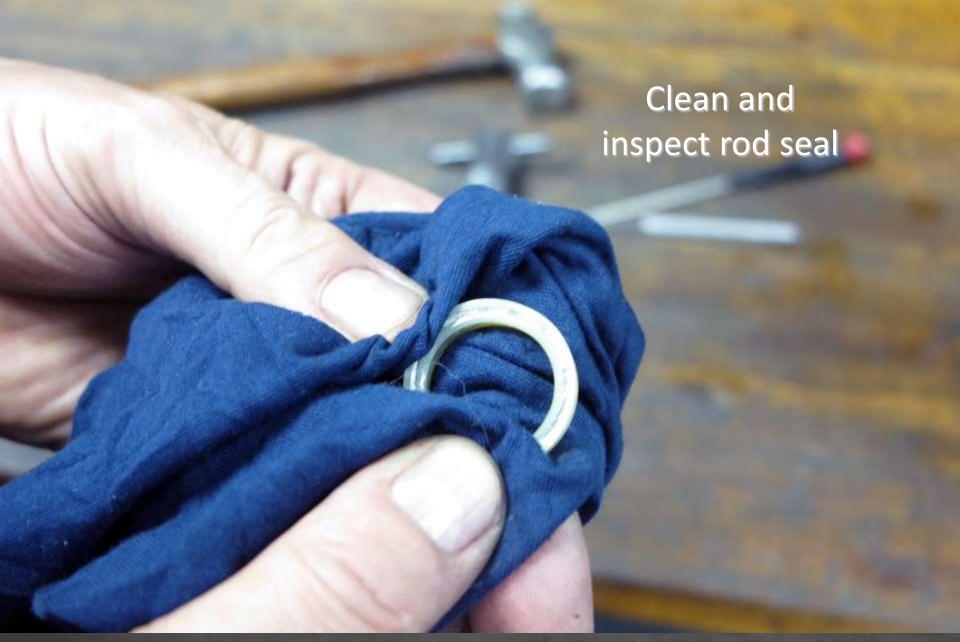

## **Maintenance Guide**



## **Maintenance Supplies**



TX-4 Cylinder for demonstration purposes
 TX-4 gland wrench
 Marine moly
 TX-4 gland wrench
 TX-4 gland wrench
 TX-4 insertion tool
 Teflon tape
 Marine moly
 W" punch
 11. 1/8" punch
 Light grease





## Slider pin after removal







## Sliders after removal













































With a hammer hit down on piston rod end with brass or aluminum drift









































































TorcUP Industrial Bolting Tools 1025 Conroy Place Easton, PA 18040 USA E:sales@torcup.com W:www.torcup.com





















Low Profile
Hydraulic Torque Wrenches













Low Profile
Hydraulic Torque Wrenches











Low Profile
Hydraulic Torque Wrenches







Low Profile
Hydraulic Torque Wrenches

















## Using moly grease; grease both sides of piston where sliders will rest







































Low Profile
Hydraulic Torque Wrenches

## TX-2 TX-4 and TX-8 Cylinder Part Numbers

| Part                     | TX-2       | TX-4       | TX-8       |
|--------------------------|------------|------------|------------|
| 1 HOUSING                | TX-2-C01   | TX-4-C01   | TX-8-C01   |
| PISTON BRASS BUSHING     | N/A