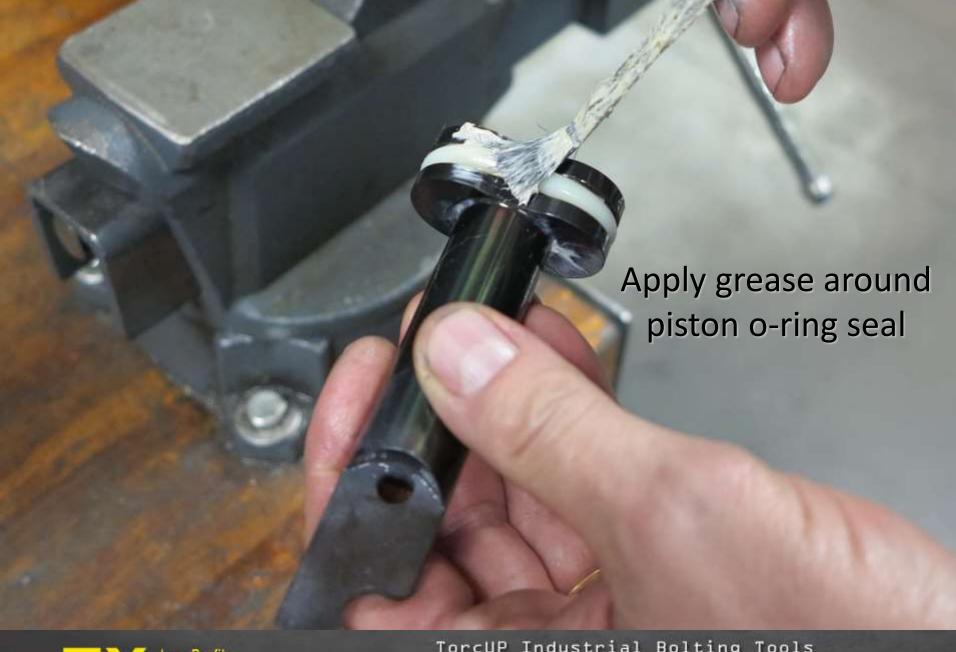

## Using moly grease; grease both sides of piston where sliders will rest

Low Profile
Hydraulic Torque Wrenches