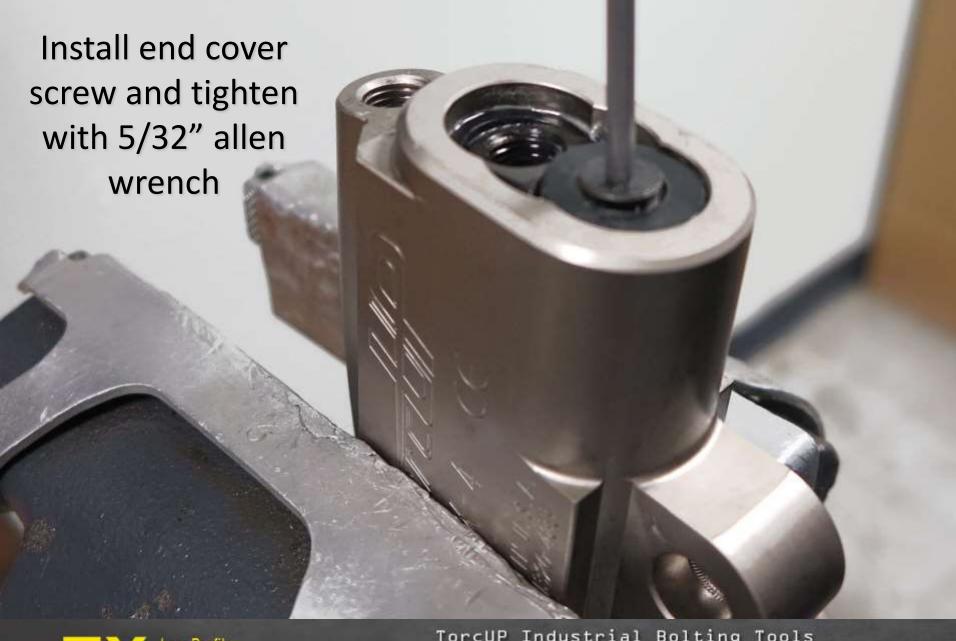

## **Maintenance Guide**



## **Maintenance Supplies**



TX-4 Cylinder for demonstration purposes
 TX-4 gland wrench
 Marine moly
 TX-4 gland wrench
 TX-4 gland wrench
 TX-4 insertion tool
 Teflon tape
 Marine moly
 W" punch
 11. 1/8" punch
 Light grease





## Slider pin after removal







## Sliders after removal













































With a hammer hit down on piston rod end with brass or aluminum drift









































































TorcUP Industrial Bolting Tools 1025 Conroy Place Easton, PA 18040 USA E:sales@torcup.com W:www.torcup.com





















Low Profile
Hydraulic Torque Wrenches













Low Profile
Hydraulic Torque Wrenches











Low Profile
Hydraulic Torque Wrenches







Low Profile
Hydraulic Torque Wrenches

















## Using moly grease; grease both sides of piston where sliders will rest







































Low Profile
Hydraulic Torque Wrenches

## TX-2 TX-4 and TX-8 Cylinder Part Numbers

| Part                     | TX-2       | TX-4       | TX-8       |
|--------------------------|------------|------------|------------|
| 1 HOUSING                | TX-2-C01   | TX-4-C01   | TX-8-C01   |
| PISTON BRASS BUSHING     | N/A        | TX-4-C51   | TX-8-C51   |
| PISTON ROD ASSEMBLY      | TX-2-C03   | TX-4-C03   | TX-8-C03   |
| 3 PISTON ROD             | TX-2-C03-1 | TX-4-C03-1 | TX-8-C03-1 |
| 4 PISTON CAP             | N/A        | N/A        | N/A        |
| 5 VALVE BALL             | N/A        | N/A        | N/A        |
|