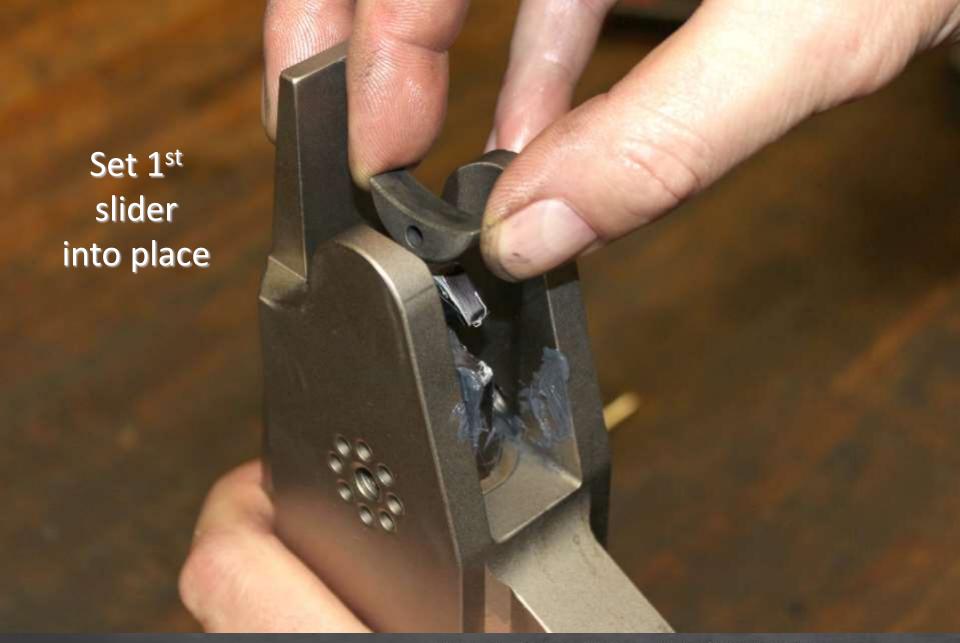

## Using moly grease; grease both sides of piston where sliders will rest

Low Profile
Hydraulic Torque Wrenches