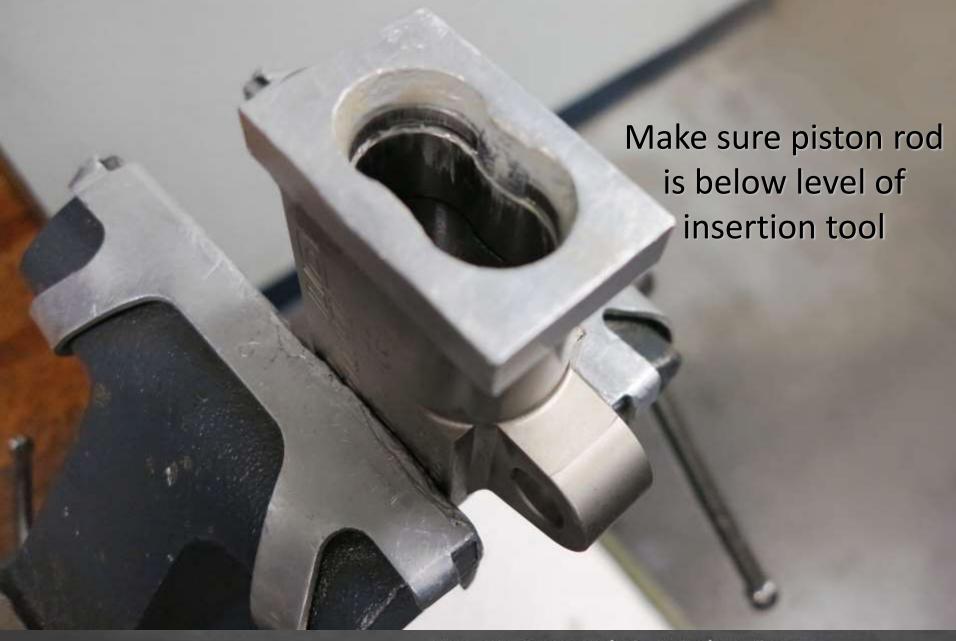

## **Maintenance Guide**



## **Maintenance Supplies**



TX-4 Cylinder for demonstration purposes
 TX-4 gland wrench
 Marine moly
 TX-4 gland wrench
 TX-4 gland wrench
 TX-4 insertion tool
 Teflon tape
 Marine moly
 W" punch
 11. 1/8" punch
 Light grease





## Slider pin after removal







## Sliders after removal













































With a hammer hit down on piston rod end with brass or aluminum drift









































































TorcUP Industrial Bolting Tools 1025 Conroy Place Easton, PA 18040 USA E:sales@torcup.com W:www.torcup.com





















Low Profile
Hydraulic Torque Wrenches













Low Profile
Hydraulic Torque Wrenches











Low Profile
Hydraulic Torque Wrenches







Low Profile
Hydraulic Torque Wrenches

















## Using moly grease; grease both sides of piston where sliders will rest







































Low Profile
Hydraulic Torque Wrenches

## TX-2 TX-4 and TX-8 Cylinder Part Numbers

| Part                     | TX-2       | TX-4       | TX-8       |
|--------------------------|------------|------------|------------|
| 1 HOUSING                | TX-2-C01   | TX-4-C01   | TX-8-C01   |
| PISTON BRASS BUSHING     | N/A        | TX-4-C51   | TX-8-C51   |
| PISTON ROD ASSEMBLY      | TX-2-C03   | TX-4-C03   | TX-8-C03   |
| 3 PISTON ROD             | TX-2-C03-1 | TX-4-C03-1 | TX