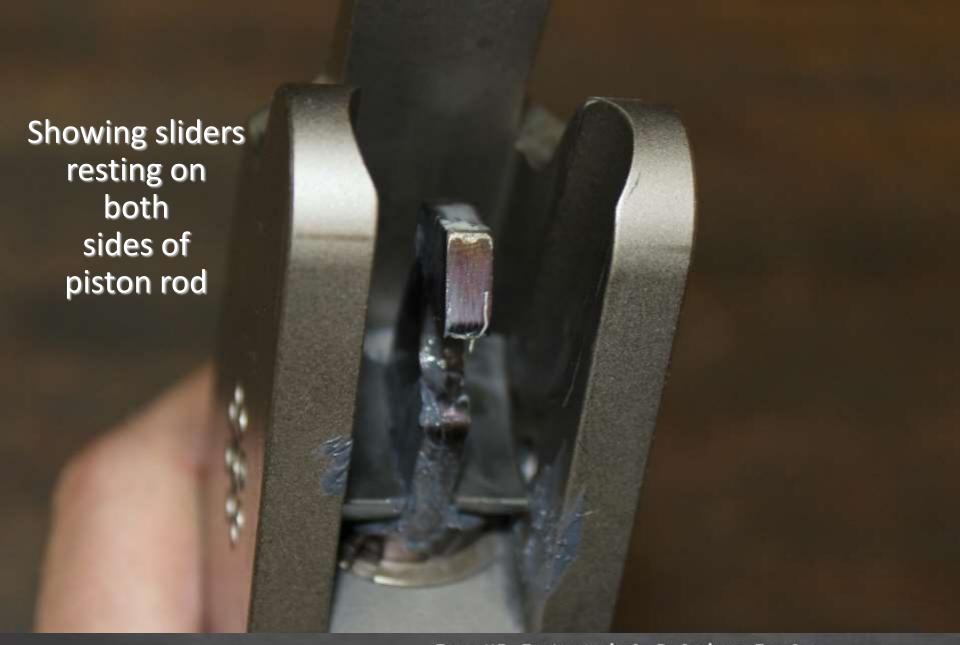

## Using moly grease; grease both sides of piston where sliders will rest

Low Profile
Hydraulic Torque Wrenches