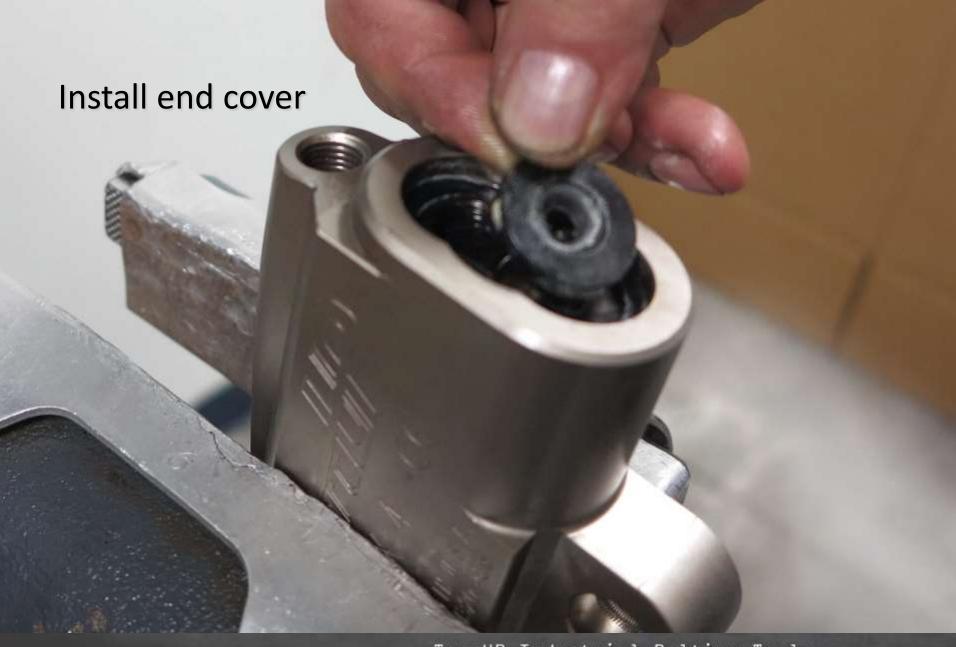

## TX-2 TX-4 and TX-8 Cylinder Part Numbers

| Part                     | TX-2       | TX-4       | TX-8       |
|--------------------------|------------|------------|------------|
| 1 HOUSING                | TX-2-C01   | TX-4-C01   | TX-8-C01   |
| PISTON BRASS BUSHING     | N/A        | TX-4-C51   | TX-8-C51   |
| PISTON ROD ASSEMBLY      | TX-2-C03   | TX-4-C03   | TX-8-C03   |
| 3 PISTON ROD             | TX-2-C03-1 | TX-4-C03-1 | TX-8-C03-1 |
| 4 PISTON CAP             | N/A        | N/A        | N/A        |
| 5 VALVE BALL             | N/A        | N/A        | N/A        |
| 6 VALVE SPRING           | N/A        | N/A        | N/A        |
| 7 VALVE HOLLOW LOCK      | N/A        | N/A        | N/A        |
| 9 SLIDER                 | TX-2-C09   | TX-4-C09   | TX-8-C09   |
| IO END CAP               | TX-2-C11   | TX-4-C11   | TX-8-C11   |
| 11 RETAINING RING        | TX-2-C13   | TX-4-C13   | TX-8-C13   |
| 12 LINK PIN              | TX-2-C15   | TX-4-C15   | TX-8-C15   |
| 3 END COVER              | TX-2-C17   | TX-4-C17   | N/A        |
| 4 END COVER SCREWS       | TX-2-C23   | TX-4-C23   | N/A        |
| IS LINK RETAINING SPRING | TX-2-C53   | TX-4-C53   | TX-8-C53   |
| 6 SLIDER PIN             | TX-2-C27   | TX-4-C27   | TX-8-C27   |
| 7 END PLUG SEAL          | TX-2-C29   | TX-4-C29   | TX-8-C29   |
| 8 ROD SEAL               | TX-2-C31   | TX-4-C31   | TX-8-C31   |
| 19 PISTON O-RING         | TX-2-C33   | TX-4-C33   | TX-8-C33   |
| 20 SWIVEL (2 Required)   | STX-8M-4M  | STX-4M-4M  | STX-4M-4M  |
| 21 COUPLER ASSEMBLY      | HC-S-100   | HC-S-100   | HC-S-100   |
| 22 SEAL INSERTION TOOL   | ATX-2-ST   | ATX-4-ST   | ATX-8-ST   |
| 23 END PLUG WRENCH       | N/A        | N/A        | N/A        |
|                          |            |            | 0-         |
|                          |            |            | 5          |