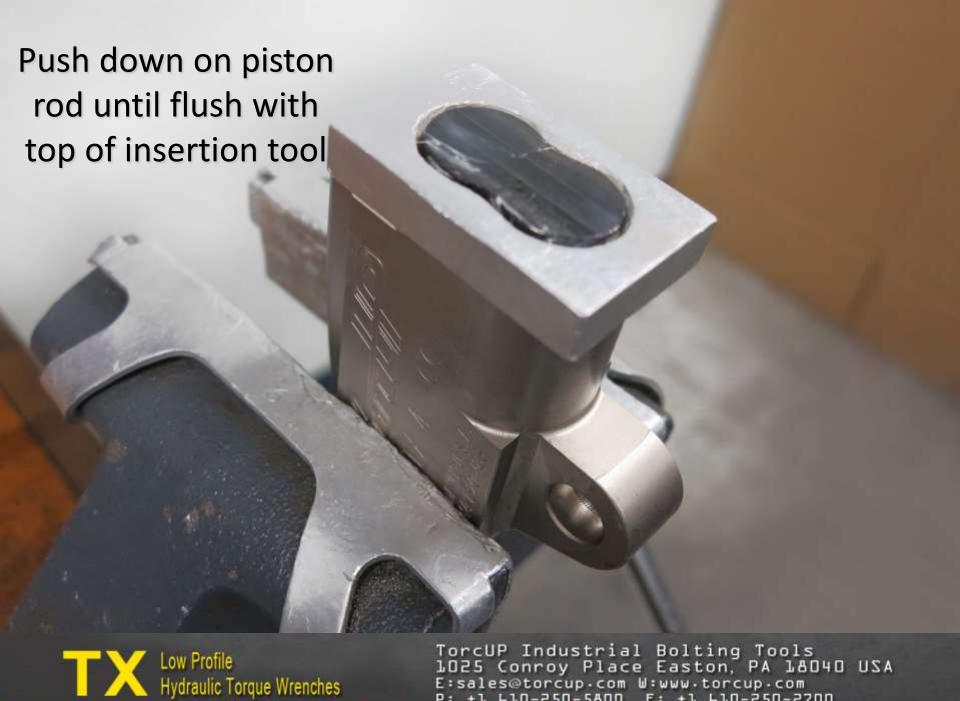

## **Maintenance Guide**



## **Maintenance Supplies**



TX-4 Cylinder for demonstration purposes
 TX-4 gland wrench
 Marine moly
 TX-4 gland wrench
 TX-4 gland wrench
 TX-4 insertion tool
 Teflon tape
 Marine moly
 W" punch
 11. 1/8" punch
 Light grease





## Slider pin after removal







## Sliders after removal













































With a hammer hit down on piston rod end with brass or aluminum drift









































































TorcUP Industrial Bolting Tools 1025 Conroy Place Easton, PA 18040 USA E:sales@torcup.com W:www.torcup.com





















Low Profile
Hydraulic Torque Wrenches













Low Profile
Hydraulic Torque Wrenches











Low Profile
Hydraulic Torque Wrenches







Low Profile
Hydraulic Torque Wrenches

















## Using moly grease; grease both sides of piston where sliders will rest







































Low Profile
Hydraulic Torque Wrenches

## TX-2 TX-4 and TX-8 Cylinder Part Numbers

| Part                     | TX-2       | TX-4       | TX-8       |
|--------------------------|------------|------------|------------|
| 1 HOUSING                | TX-2-C01   | TX-4-C01   | TX-8-C01   |
| PISTON BRASS BUSHING     | N/A        | TX-4-C51   | TX-8-C51   |
| PISTON ROD ASSEMBLY      | TX-2-C03   | TX-4-C03   | TX-8-C03   |
| 3 PISTON ROD             | TX-2-C03-1 | TX-4-C03-